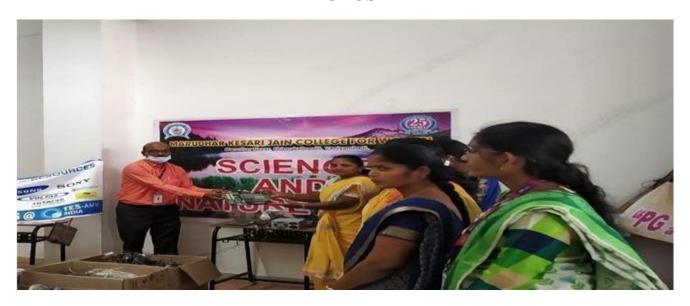

### **PHOTOS**

PRINCIPAL
Marudhar Kesari Jain College
for Women
Vaniyambadi - 635 751

### **REPORT**

Go Green association organized E-Waste donation on 25.03.2021 for the Recycling purpose. Every year our organization donates E –Waste to TES AMM Company Chennai for recycling purpose. 50 of our faculty and other committee members. Re-collection those E - waste from home and nearby locations to donate those E - waste for the recycling purpose. As we all know Electronic products are made from valuable resources and materials, including metals, plastics, and glass, all of which require energy to mine and manufacture. Donating or recycling consumer electronics conserves our natural resources and avoids air and water pollution, as well as greenhouse gas emissions that are caused by manufacturing materials.