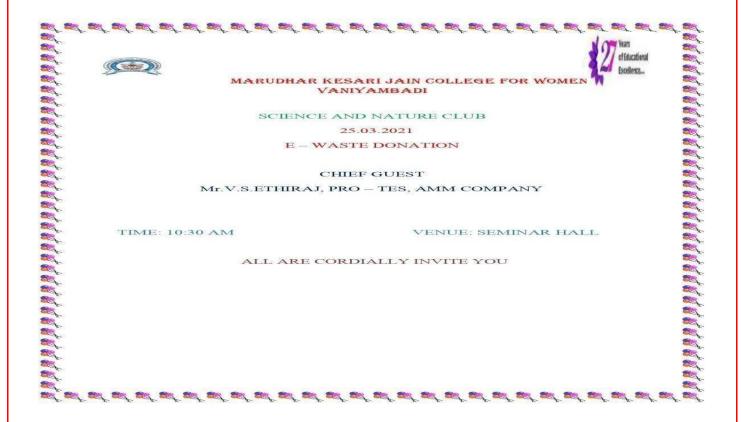

### MARUDHAR KESARI JAIN COLLEGE FOR WOMEN, VANIYAMBADI

#### SCIENCE AND NATURE CLUB

25.03.2021

#### E - WASTE DONATION

### **INVITATION**

PRINCIPAL Marudhar Kesari Jain College for Women Vaniyambadi - 635 751.