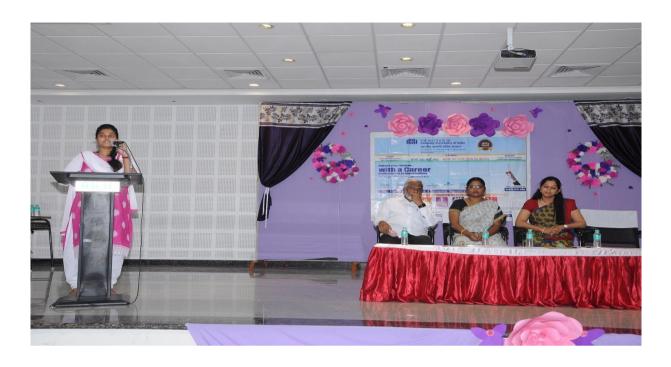

#### **REPORT**

PG & Research Department of Commerce organized a Career Guidance Programmeon "Company Secretary Ship" on 20<sup>th</sup>August 2018. 410 students participated and benefitted.

The Company Secretariat Life Guidance Program Jointly organized by the PG & Research Department of Commerce, PG Department of Commerce (CA), PG Department of Management Studies & Career Guidance Cell & Career Guidance Programme on "Company Secretary ship" and it was launched in the morning at New Seminar Hall on 20.08.2018 at Marudhar Kesari Jain College for Women, Vaniyambadi. The programme started with PrayerSong. Ms. D. Hema II B.Com delivered the Welcome Address, Ms. M. Manish II M.Com delivered the key note address, Prof.T.Mohammed Mustafa, Facilitator, Department of Commerce and Commerce CA, delivered the Guest of Honor and also he spoke about what acompany is and what process plans the company is pursuing. Mrs. Nishita Singhal, Deputy Director, (ICSI-SIRC) Bangalore, was the Chief Guest and delivered lecture excellently.

The impacts from the session are participants learned how the company works & how to face the problems in the company. Finally Ms.S.Savitha, Secretary, Department of Commerce proposed vote of thanks and the event concluded.