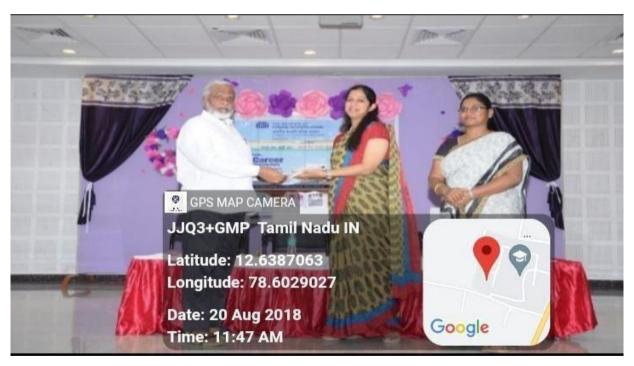

#### **REPORT**

PG & Research Department of Commerce organized a Career Guidance Programmeon "Company Secretary Ship" on 20<sup>th</sup>August 2018. 410 students participated and benefitted.

The Company Secretariat Life Guidance Program Jointly organized by the PG & Research Department of Commerce, PG Department of Commerce (CA), PG Department of Management Studies & Career Guidance Cell & Career Guidance Programme on "Company Secretary ship" and it was launched in the morning at New Seminar Hall on 20.08.2018 at Marudhar Kesari Jain College for Women, Vaniyambadi. The programme started with PrayerSong. Ms. D. Hema II B.Com delivered the Welcome Address, Ms. M. Manish II M.Com delivered the key note address, Prof.T.Mohammed Mustafa, Facilitator, Department of Commerce and Commerce CA, delivered the Guest of Honor and also he spoke about what acompany is and what process plans the company is pursuing. Mrs. Nishita Singhal, Deputy Director, (ICSI-SIRC) Bangalore, was the Chief Guest and delivered lecture excellently.

The impacts from the session are participants learned how the company works & how to face the problems in the company. Finally Ms.S.Savitha, Secretary, Department of Commerce proposed vote of thanks and the event concluded.