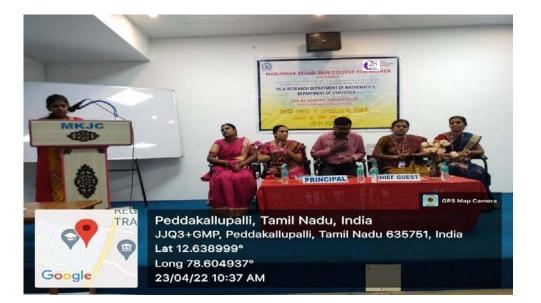

#### REPORT

PG & Research Department of Mathematics Marudhar Kesari Jain College for Women & Lee academy, Tirupattur , jointly organized a MOU activity on 23.04.2022 on the Topic **"RAPID MATHS Vs COMPETITIVE EXAMS - Success at your door steps".** In this Program, 228 students are participated.

The program was started with prayer. Ms. S.Asvini, II B.Sc Mathematics, MKJC delivered the Welcome address. Dr. M. Inbavalli, Principal, MKJC Felicitated the program. Ms.E.Nayara Tabasum, II M.Sc Mathematics MKJC introduced the chief guest. In this MOU ACTIVITY **Mr.Charles Collins,** Lee Academy, Tirupattur. delivered a lecture on "Rapid Maths Vs Competitive Exams".

### PHOTOS

PRINCIPAL Marudhar Kesari Jain College for Women Vaniyambodi - 635 751