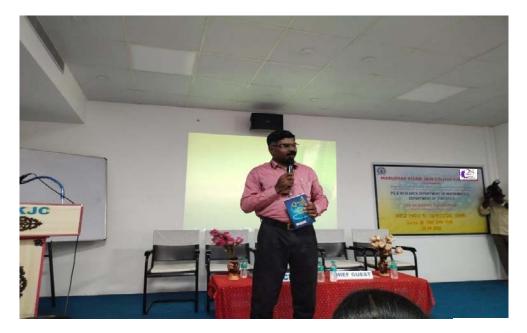

The program was started with prayer. Ms. S.Asvini, II B.Sc Mathematics, MKJC delivered the Welcome address. Dr. M. Inbavalli, Principal, MKJC Felicitated the program. Ms.E.Nayara Tabasum, II M.Sc Mathematics MKJC introduced the chief guest. In this MOU ACTIVITY **Mr.Charles Collins,** Lee Academy, Tirupattur. delivered a lecture on "Rapid Maths Vs Competitive Exams".

### PHOTOS

PRINCIPAL Marudhar Kesari Jain College for Women Vaniyambodi - 635 751