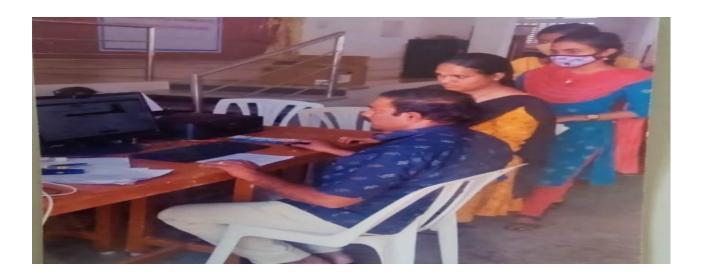

# MARUDHAR KESARI JAIN COLLEGE FOR WOMEN - VANIYAMBADI

(A Project of Sri Marudhar Kesari Jain Trust)



Recognized u/s 2(f) & 12(B) by UGC Act 1956 -Permanently Affiliated to Thiruvalluvar University

Re- Accredited by NAAC with "A" Grade - An ISO21001:2018 Certified Institution

## PHILATELY CLUB & KARUNA CLUB

#### UKKAMATU KAIVATEL - 18.08.2021

#### **PHOTO**







## MARUDHAR KESARI JAIN COLLEGE FOR WOMEN - VANIYAMBADI



(A Project of Sri Marudhar Kesari Jain Trust)
Recognized u/s2(f) &12(B) by UGC Act 1956 –Permanentl Affiliated to Thiruvalluvar University

Re- Accredited by NAAC with "A"Grade - An ISO 21001:2018 Certified Institution

## PHILATELY CLUB & KARUNA CLUB

# AADHAR CARD CORRECTION CAMP PHOTOS - 14.12.2021







## MARUDHAR KESARI JAIN COLLEGE FOR WOMEN-VANIYAMBADI

(A Project of Sri Marudhar Kesari Jain Trust)



 $Recognized\ u/s\ 2 (f\ ) \& 12 (B) by UGCAct 1956-Permanently Affiliated to Thiru valluvar University\ Results of the property of the propert$ 

AccreditedbyNAAC with "A"Grade - AnISO 21001:2018 Certified Institution

## PHILATELY CLUB & KARUNA CLUB

Stamp, Coin, flag & Currency Collecting Competition 20.04.2022

## **PHOTOS**