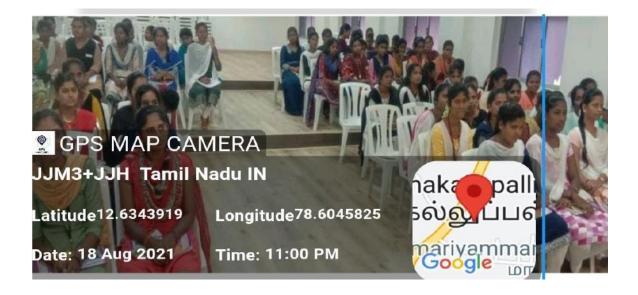

# MARUDHAR KESARI JAIN COLLEGE FOR WOMEN - VANIYAMBADI

(A Project of Sri Marudhar Kesari Jain Trust)



Recognized u/s 2(f) & 12(B) by UGC Act 1956 -Permanently Affiliated to Thiruvalluvar University

Re- Accredited by NAAC with "A" Grade - An ISO21001:2018 Certified Institution

## PHILATELY CLUB & KARUNA CLUB

#### UKKAMATU KAIVATEL - 18.08.2021

#### **PHOTO**







## MARUDHAR KESARI JAIN COLLEGE FOR WOMEN - VANIYAMBADI



(A Project of Sri Marudhar Kesari Jain Trust)
Recognized u/s2(f) &12(B) by UGC Act 1956 –Permanentl Affiliated to Thiruvalluvar University

Re- Accredited by NAAC with "A"Grade - An ISO 21001:2018 Certified Institution

## PHILATELY CLUB & KARUNA CLUB

# AADHAR CARD CORRECTION CAMP PHOTOS - 14.12.2021







## MARUDHAR KESARI JAIN COLLEGE FOR WOMEN-VANIYAMBADI

(A Project of Sri Marudhar Kesari Jain Trust)



 $Recognized\ u/s\ 2 (f\ ) \& 12 (B) by UGCAct 1956-Permanently Affiliated to Thiru valluvar University\ Results of the property of the propert$ 

AccreditedbyNAAC with "A"Grade - AnISO 21001:2018 Certified Institution

## PHILATELY CLUB & KARUNA CLUB

Stamp, Coin, flag & Currency Collecting Competition 20.04.2022

## **P