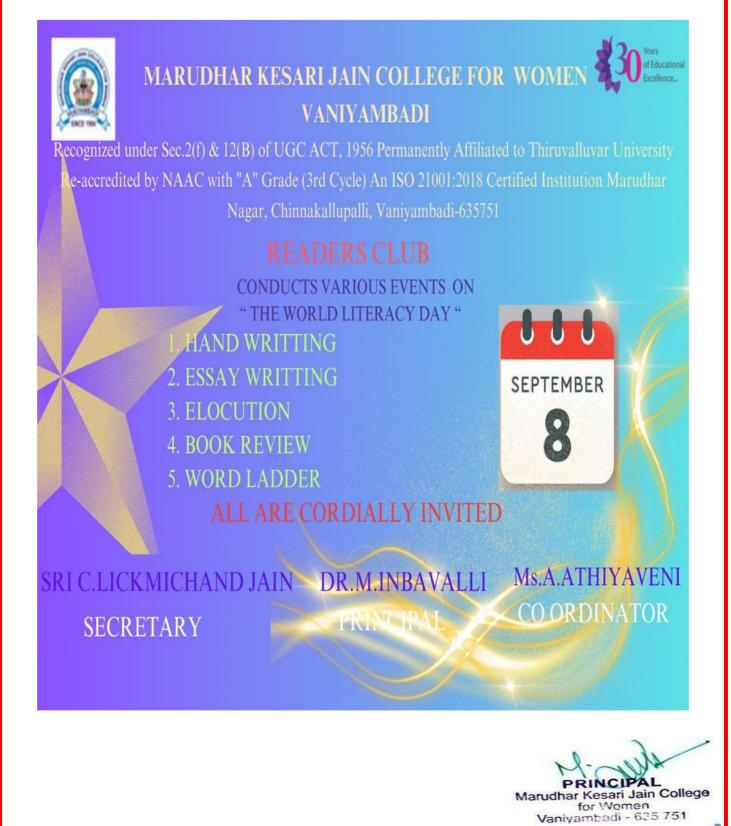

# **READER'S CLUB CONDUCT VARIOUS EVENTS ON "THE WORLD LITERACY DAY" – 08.09.2023**

INVITATION

| UNIVAMBADI<br>SINCE 1994 |   | (A Project of S<br>Recognized u/s 2(f) &12(B) by UGC Act,1956 | Sri Marudhar F<br>5-Permanently | FOR WOMEN, VANIYAMBADI<br>Kesari Jain Trust)<br>Affiliated to Thiruvalluvar University Accredited<br>001:2018 (EOMS) Certified Institution | Years<br>of Educational<br>Excellence |
|--------------------------|---|---------------------------------------------------------------|---------------------------------|--------------------------------------------------------------------------------------------------------------------------------------------|---------------------------------------|
|                          |   | <b>READER</b> '                                               | 'S CLUB                         | ORGANIZES                                                                                                                                  |                                       |
|                          |   | THE WORI                                                      | D LITE                          | RACY DAY ON                                                                                                                                |                                       |
|                          |   |                                                               | 08.09.20                        | 23                                                                                                                                         |                                       |
|                          |   |                                                               | AGEND                           | Α                                                                                                                                          |                                       |
|                          | * | PRAYER                                                        |                                 |                                                                                                                                            |                                       |
|                          | * | WELCOME ADDRESS                                               | :                               | Ms. A. Athiyaveni.                                                                                                                         |                                       |
|                          |   |                                                               |                                 | Reader's Club Co-Ordinator,                                                                                                                |                                       |
|                          |   |                                                               |                                 | Assistant Professor, Dept., of BBA                                                                                                         |                                       |
|                          | * | FELICITATION                                                  | :                               | Dr. M. Inbavalli,                                                                                                                          |                                       |
|                          |   |                                                               |                                 | Principal, MKJC                                                                                                                            |                                       |
|                          | * | EVENTS                                                        | •                               | 1. BOOK REVIEW                                                                                                                             |                                       |
|                          |   |                                                               |                                 | 2. ELOCUTION                                                                                                                               |                                       |
|                          |   |                                                               |                                 | 3. ESSAY WRITING                                                                                                                           |                                       |
|                          |   |                                                               |                                 | 4. HAND WRITING                                                                                                                            |                                       |
|                          |   |                                                               |                                 | 5. WORD LADDER                                                                                                                             |                                       |
|                          | * | VOTE OF THANKS                                                | :                               | Saniya Sameer. V III BBA                                                                                                                   |                                       |
|                          |   |                                                               |                                 | Secretary, Reader's Club.                                                                                                                  |                                       |
|                          | * | NATIONAL ANTHEM                                               |                                 |                                                                                                                                            |                                       |

# **READER'S CLUB CONDUCT VARIOUS EVENTS ON "THE WORLD LITERACY DAY" – 08.09.2023**

#### REPORT

Marudhar Kesari Jain College for Women, Vaniyambadi, Reader's Club organized "The World Literacy Day" on 08.09.2023. The program began with the prayer song. Ms. L. Radhika Assistant Professor, Department of English, delivered welcome address. Dr. M. Inbavalli, Principal, Marudhar Kesari Jain College for Women, felicitated the gathering. Ms. A. Athiyaveni, Assistant Professor, Department of B.B.A., Reader's Club Co-Ordinator, conducted various events on "The World Literacy Day". In this program totally 5 competitions like Book Review, Essay Writing, Hand Writing, Elocution, Word Ladder were conducted. Totally 188 students participated. Vote of thanks was presented by Ms. V. Saniya Samer, Reader's Club Secretary. The program was ended with the National Anthem.