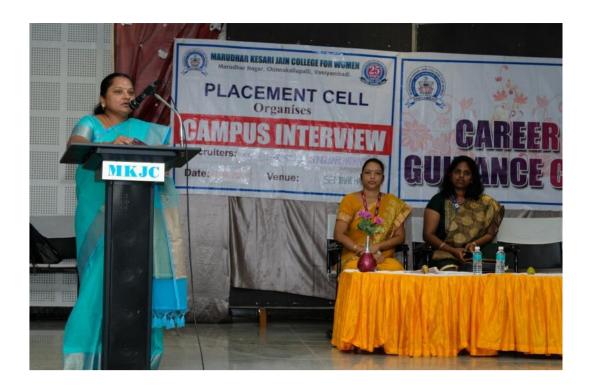

#### 21.06.2022

Placement and Career Guidance Cell associated with SS Enterprises, Sungavarchatiram organized On Campus drive in Marudhar Kesari Jain College for Women, Vaniyambadi on 21/06/2022. The College Secretary Sri C.Lickmichand Jain and other Trust members, Principal Dr.M.Inbavalli presided over the session. Ms.B.Vasanthi, Placement Cell Co-ordinator welcomed the gathering profoundly.

Next the Principal of MKJC, Dr.M.Inbavalli felicitated the gathering and acknowledged the students by congratulating for their participation. And she insisted the students to utilize the best opportunities and to exhibit their talents in better way by attending the interview which is going to be conducted today.

The special guest Ms.V. Shanmugapriya, Senior Recruiter, explained about the process of interview opportunities and through Group Discussion the students were selected. For all PG & UG final year students were actively participated and got benefited. Totally 149 Students participated in On Campus drive. Totally, 142 students got placed.