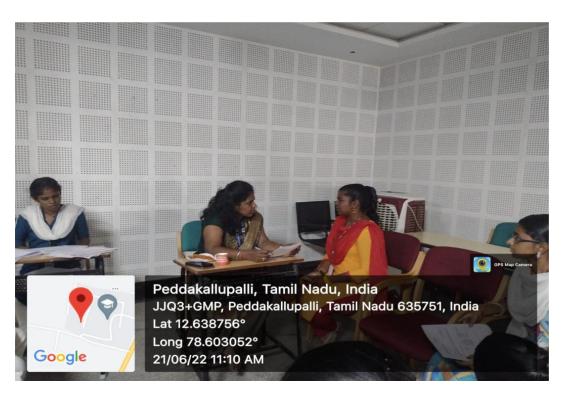

The special guest Ms.V. Shanmugapriya, Senior Recruiter, explained about the process of interview opportunities and through Group Discussion the students were selected. For all PG & UG final year students were actively participated and got benefited. Totally 149 Students participated in On Campus drive. Totally, 142 students got placed.