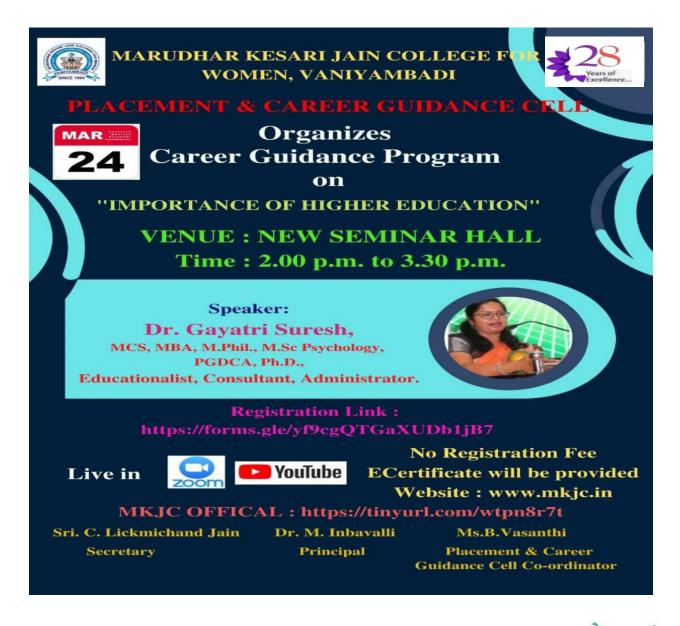

Placement & Career Guidance Cell Organizes Career Guidance Program on "Importance of Higher Education" – 24.03.2022

# PLACEMENT & CAREER GUIDANCE CELL IMPORTANCE OF HIGHER EDUCATION

#### AGENDA

DATE : 24.03.2022 TIME : 2.00 pm to 3.30 pm

Prayer

| Host & Welcome Address: |      | Ms. P.Indhumathi<br>III BCA, MKJC                                                                                        |
|-------------------------|------|--------------------------------------------------------------------------------------------------------------------------|
| • Felicitation          | :    | Dr.M.Inbavalli,<br>Principal,MKJC.                                                                                       |
| Introduction of Guest   | :    | Ms.P.Indhumathi<br>III BCA , MKJC                                                                                        |
| • Chief Guest Address   | :    | Dr.Gayatri Suresh,<br>MCS, MBA, M.Phil., M.Sc Psychology,<br>PGDCA, Ph.D.,<br>Educationalist, Consultant, Administrator. |
| Question & Answer Sess  | sion |                                                                                                                          |

## PLACEMENT & CAREER GUIDANCE CELL A REPORT ON CAREER GUIDANCE PROGRAM ON "IMPORTANCE OF HIGHER EDUCATION"

Placement and Career Guidance Cell of Marudhar Kesari Jain College for Women, Vaniyambadi organized a Career Guidance Program on 24<sup>th</sup> March 2022, on the Topic 'Importance of Higher Education' for the students of MKJC. The webinar was held to offer the opportunity for the students to endow themselves with necessary skills, increase their employability proportion and equip students with essential skills to thrive in a Competitive World.

Principal of MKJC, Dr.M.Inbavalli presided over the session by sharing her insights on Women's Empowerment and infusing their knowledge in various eminent career roles. Followed by Ms.B.Vasanthi, Placement Cell Co-ordinator welcomed the gathering profoundly. The Guest speaker of this Webinar Dr. Gayathri Suresh, Educationalist, Consultant, Administrator, shared her wisdom on various career options and avenues in choosing the right higher studies to get secure in the right career through this Webinar, All III UG & II PG registered students took part in the Career Guidance Webinar. The objective of the webinar was to help the students to acquire competency in the Importance of Higher Education.