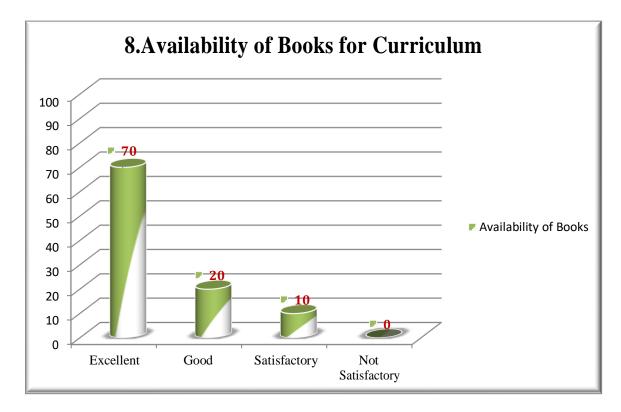

#### STUDENTS FEEDBACK REPORT

Feedback about the curriculum is taken from all the students once in a year. The parameters for students feedback are Objectives of the Programme /Course, Understanding of Course, Structure of the course, The course was intellectually Challenging, Curriculum leads to development of Analytical, Creative and Innovative skills, Course content including Project work/ field trip/ internship /Practical was effective and useful, Curriculum satisfies Current needs & Enhances Ethics and Values, Availability of Books for Curriculum, Curriculum Focus on Employability and Outcome of the Programme/Course.

#### Graphical Representation of Feedback Analysis:

Marudhar Nagar, Chinnakallupalli, Vaniyambadi–635751, Tirupattur District, Tamil Nadu, India. Phone:04174-224300/225300 Fax:04174-227027 E-mail:principal@mkjc.in Website:www.mkjc.in