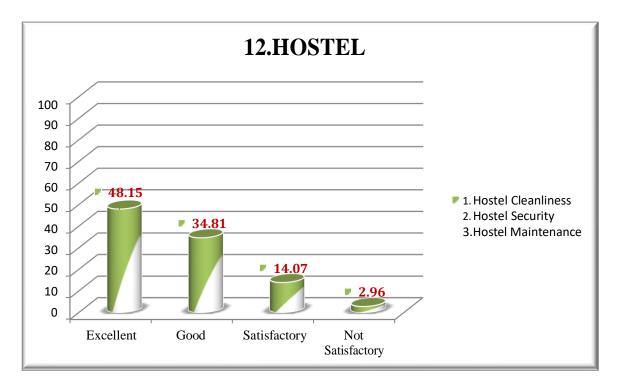

#### 1. STUDENTS-INSTITUTE FEEDBACK REPORT

Feedback about the infrastructural facilities is taken from all the students once in a year. The parameters for student feedback are Admission process, Administrative, Teaching staff, Cocurricular activity, Canteen facilities, Housekeeping, Library, Drinking Water, Security, Transport, Hostel, Mess and Sports.

#### Graphical Representation of Feedback Analysis:

(A Project of Sri Marudhar Kesari Jain Trust)

Recognized u/s 2(f) & 12(B) by UGC Act, 1956-Permanently Affiliated to Thiruvalluvar University Accredited by NAAC with "A" Grade-An ISO 21001:2018 Certified Institution