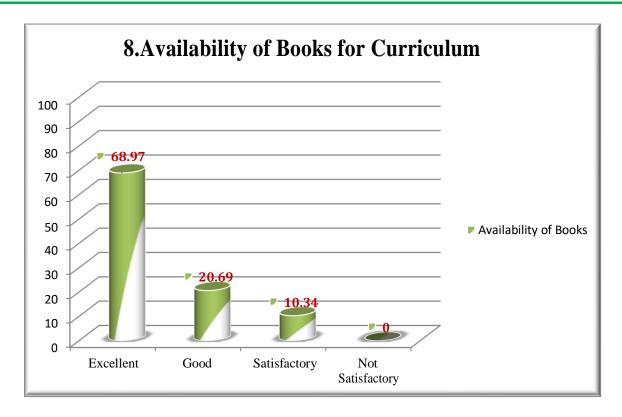

#### STUDENTS FEEDBACK REPORT

Feedback about the curriculum is taken from all the students once in a year. The parameters for students feedback are Objectives of the Programme /Course, Understanding of Course, Structure of the course, The course was intellectually Challenging, Curriculum leads to development of Analytical, Creative and Innovative skills, Course content including Project work/ field trip/ internship /Practical was effective and useful, Curriculum satisfies Current needs & Enhances Ethics and Values, Availability of Books for Curriculum, Curriculum Focus on Employability and Outcome of the Programme/Course.

#### Graphical Representation of Feedback Analysis:

Marudhar Nagar, Chinnakallupalli, Vaniyambadi–635751, Tirupattur District, Tamil Nadu, India. Phone:04174-224300/225300 Fax:04174-227027 E-mail:principal@mkjc.in Website:www.mkjc.in