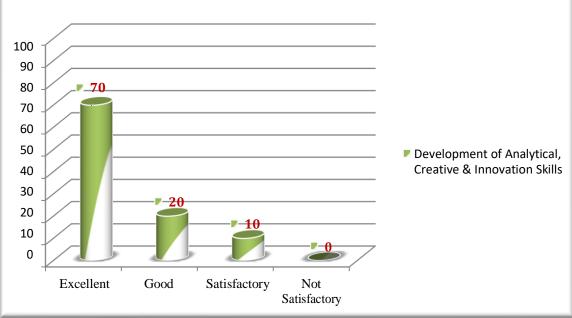

### 5.Curriculum leads to development of Analytical, Creative and Innovative skills

(A Project of Sri Marudhar Kesari Jain Trust)

of Educational

Excellence

(A Project of Sri Marudhar Kesari Jain Trust)

Years of Educational Excellence...