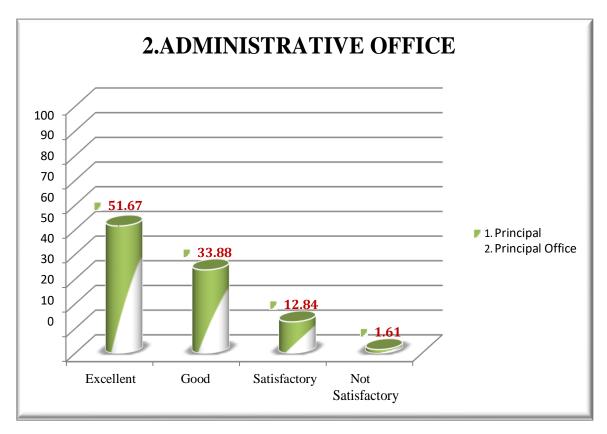

#### Graphical Representation of Feedback Analysis:

(A Project of Sri Marudhar Kesari Jain Trust)

Recognized u/s 2(f) & 12(B) by UGC Act, 1956-Permanently Affiliated to Thiruvalluvar University Accredited by NAAC with "A" Grade-An ISO 21001:2018 Certified Institution

Marudhar Nagar, Chinnakallupalli, Vaniyambadi–635751, Tirupattur District, Tamil Nadu, India. Phone:04174-224300/225300 Fax:04174-227027 E-mail:principal@mkjc.in Website:www.mkjc.in

11.96

Satisfactory

0.16

Not Satisfactory

40

30

20 10

0

Excellent

**34.61** 

Good