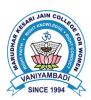

#### STUDENTS FEEDBACK REPORT

Feedback about the curriculum is taken from all the students once in a year. The parameters for students feedback are Objectives of the Programme /Course, Understanding of Course, Structure of the course, The course was intellectually Challenging, Curriculum leads to development of Analytical, Creative and Innovative skills, Course content including Project work/ field trip/ internship /Practical was effective and useful, Curriculum satisfies Current needs & Enhances Ethics and Values, Availability of Books for Curriculum, Curriculum Focus on Employability and Outcome of the Programme/Course.

#### Graphical Representation of Feedback Analysis:

Marudhar Nagar, Chinnakallupalli, Vaniyambadi–635751, Tirupattur District, Tamil Nadu, India. Phone:04174-224300/225300 Fax:04174-227027 E-mail:principal@mkjc.in Website:www.mkjc.in