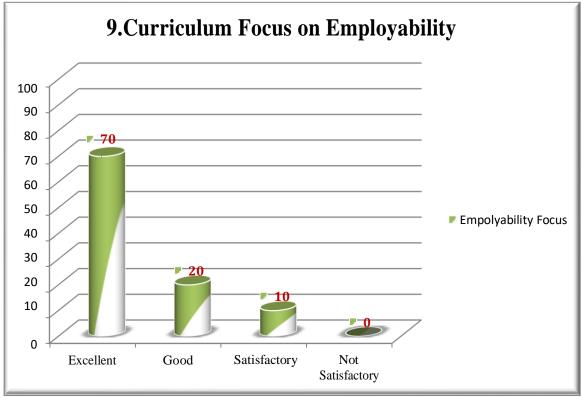

#### STUDENTS FEEDBACK REPORT

Feedback about the curriculum is taken from all the students once in a year. The parameters for students feedback are Objectives of the Programme /Course, Understanding of Course, Structure of the course, The course was intellectually Challenging, Curriculum leads to development of Analytical, Creative and Innovative skills, Course content including Project work/ field trip/ internship /Practical was effective and useful, Curriculum satisfies Current needs & Enhances Ethics and Values, Availability of Books for Curriculum, Curriculum Focus on Employability and Outcome of the Programme/Course.

#### Graphical Representation of Feedback Analysis:

Marudhar Nagar, Chinnakallupalli, Vaniyambadi–635751, Tirupattur District, Tamil Nadu, India. Phone:04174-224300/225300 Fax:04174-227027 E-mail:principal@mkjc.in Website:www.mkjc.in