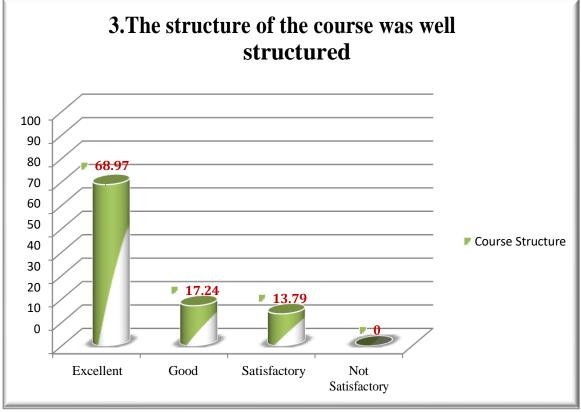

#### STUDENTS FEEDBACK REPORT

Feedback about the curriculum is taken from all the students once in a year. The parameters for students feedback are Objectives of the Programme /Course, Understanding of Course, Structure of the course, The course was intellectually Challenging, Curriculum leads to development of Analytical, Creative and Innovative skills, Course content including Project work/ field trip/ internship /Practical was effective and useful, Curriculum satisfies Current needs & Enhances Ethics and Values, Availability of Books for Curriculum, Curriculum Focus on Employability and Outcome of the Programme/Course.

#### Graphical Representation of Feedback Analysis:

Marudhar Nagar, Chinnakallupalli, Vaniyambadi–635751, Tirupattur District, Tamil Nadu, India. Phone:04174-224300/225300 Fax:04174-227027 E-mail:principal@mkjc.in Website:www.mkjc.in