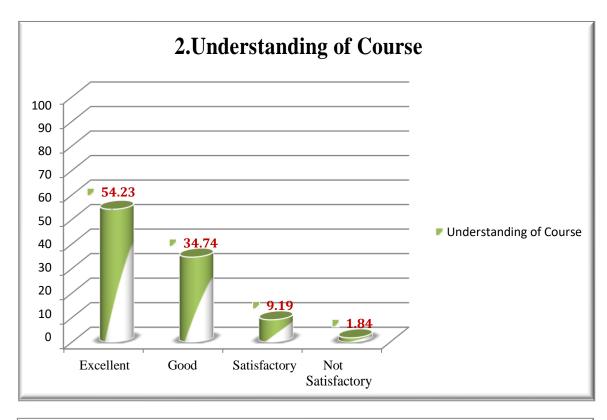

#### STUDENTS FEEDBACK REPORT

Feedback about the curriculum is taken from all the students once in a year. The parameters for students feedback are Objectives of the Programme /Course, Understanding of Course, Structure of the course, The course was intellectually Challenging, Curriculum leads to development of Analytical, Creative and Innovative skills, Course content including Project work/ field trip/ internship /Practical was effective and useful, Curriculum satisfies Current needs & Enhances Ethics and Values, Availability of Books for Curriculum, Curriculum Focus on Employability and Outcome of the Programme/Course.

#### Graphical Representation of Feedback Analysis:

Marudhar Nagar, Chinnakallupalli, Vaniyambadi–635751, Tirupattur District, Tamil Nadu, India. Phone:04174-224300/225300 Fax:04174-227027 E-mail:principal@mkjc.in Website:www.mkjc.in