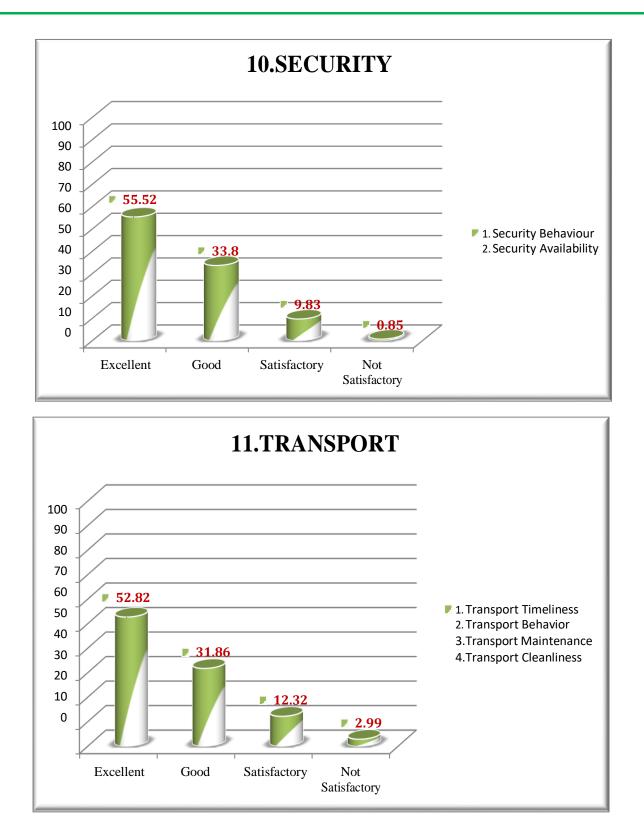

#### 1. STUDENTS-INSTITUTE FEEDBACK REPORT

Feedback about the infrastructural facilities is taken from all the students once in a year. The parameters for student feedback are Admission process, Administrative, Teaching staff, Cocurricular activity, Canteen facilities, Housekeeping, Library, Drinking Water, Security, Transport, Hostel, Mess and Sports.

#### Graphical Representation of Feedback Analysis:

(A Project of Sri Marudhar Kesari Jain Trust)

Recognized u/s 2(f) & 12(B) by UGC Act, 1956-Permanently Affiliated to Thiruvalluvar University Accredited by NAAC with "A" Grade-An ISO 21001:2018 Certified Institution