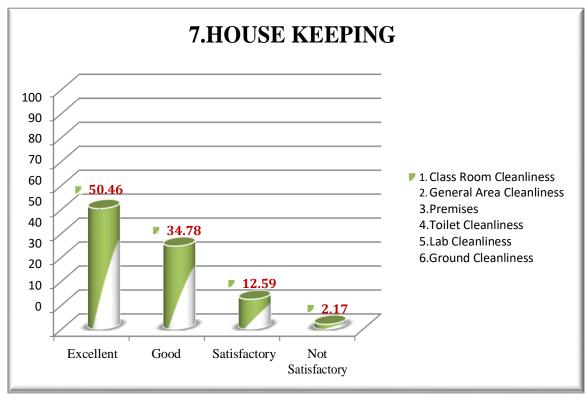

#### 1. STUDENTS-INSTITUTE FEEDBACK REPORT

Feedback about the infrastructural facilities is taken from all the students once in a year. The parameters for student feedback are Admission process, Administrative, Teaching staff, Cocurricular activity, Canteen facilities, Housekeeping, Library, Drinking Water, Security, Transport, Hostel, Mess and Sports.

#### Graphical Representation of Feedback Analysis:

(A Project of Sri Marudhar Kesari Jain Trust)

Recognized u/s 2(f) & 12(B) by UGC Act, 1956-Permanently Affiliated to Thiruvalluvar University Accredited by NAAC with "A" Grade-An ISO 21001:2018 Certified Institution