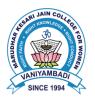

#### STUDENTS FEEDBACK REPORT

Feedback about the curriculum is taken from all the students once in a year. The parameters for students feedback are Objectives of the Programme /Course, Understanding of Course, Structure of the course, The course was intellectually Challenging, Curriculum leads to development of Analytical, Creative and Innovative skills, Course content including Project work/ field trip/ internship /Practical was effective and useful, Curriculum satisfies Current needs & Enhances Ethics and Values, Availability of Books for Curriculum, Curriculum Focus on Employability and Outcome of the Programme/Course.

#### Graphical Representation of Feedback Analysis:

Marudhar Nagar, Chinnakallupalli, Vaniyambadi–635751, Tirupattur District, Tamil Nadu, India. Phone:04174-224300/225300 Fax:04174-227027 E-mail:principal@mkjc.in Website:www.mkjc.in