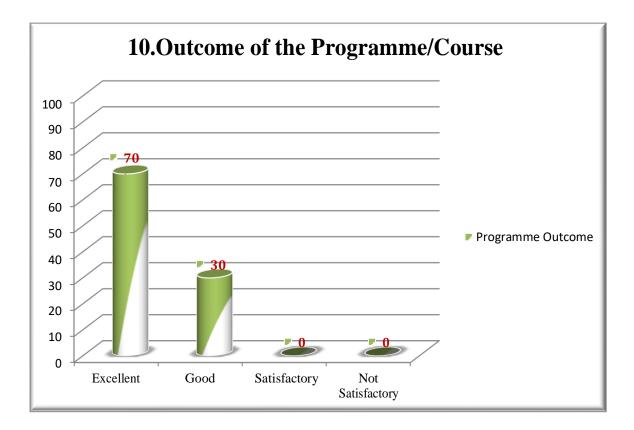

#### STUDENTS FEEDBACK REPORT

Feedback about the curriculum is taken from all the students once in a year. The parameters for students feedback are Objectives of the Programme /Course, Understanding of Course, Structure of the course, The course was intellectually Challenging, Curriculum leads to development of Analytical, Creative and Innovative skills, Course content including Project work/ field trip/ internship /Practical was effective and useful, Curriculum satisfies Current needs & Enhances Ethics and Values, Availability of Books for Curriculum, Curriculum Focus on Employability and Outcome of the Programme/Course.

#### Graphical Representation of Feedback Analysis:

Marudhar Nagar, Chinnakallupalli, Vaniyambadi–635751, Tirupattur District, Tamil Nadu, India. Phone:04174-224300/225300 Fax:04174-227027 E-mail:principal@mkjc.in Website:www.mkjc.in