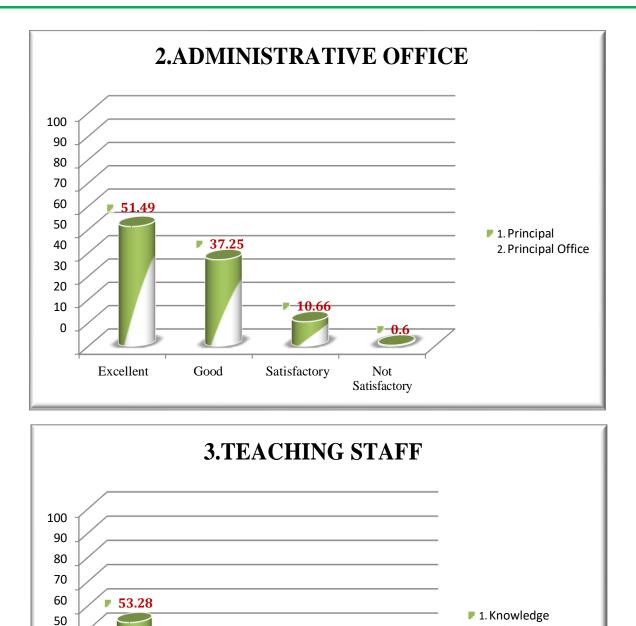

#### 1. STUDENTS-INSTITUTE FEEDBACK REPORT

Feedback about the infrastructural facilities is taken from all the students once in a year. The parameters for student feedback are Admission process, Administrative, Teaching staff, Cocurricular activity, Canteen facilities, Housekeeping, Library, Drinking Water, Security, Transport, Hostel, Mess and Sports.

#### Graphical Representation of Feedback Analysis:

(A Project of Sri Marudhar Kesari Jain Trust)

Recognized u/s 2(f) & 12(B) by UGC Act, 1956-Permanently Affiliated to Thiruvalluvar University Accredited by NAAC with "A" Grade-An ISO 21001:2018 Certified Institution