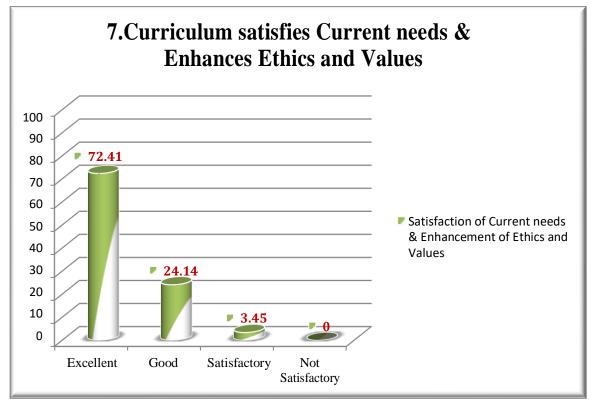

#### STUDENTS FEEDBACK REPORT

Feedback about the curriculum is taken from all the students once in a year. The parameters for students feedback are Objectives of the Programme /Course, Understanding of Course, Structure of the course, The course was intellectually Challenging, Curriculum leads to development of Analytical, Creative and Innovative skills, Course content including Project work/ field trip/ internship /Practical was effective and useful, Curriculum satisfies Current needs & Enhances Ethics and Values, Availability of Books for Curriculum, Curriculum Focus on Employability and Outcome of the Programme/Course.

#### Graphical Representation of Feedback Analysis:

Marudhar Nagar, Chinnakallupalli, Vaniyambadi–635751, Tirupattur District, Tamil Nadu, India. Phone:04174-224300/225300 Fax:04174-227027 E-mail:principal@mkjc.in Website:www.mkjc.in