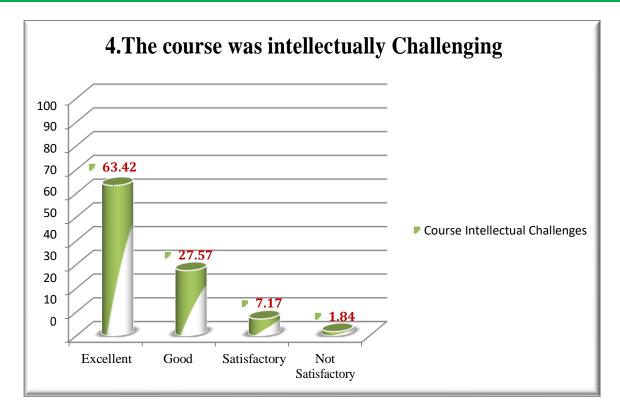

#### Graphical Representation of Feedback Analysis:

Marudhar Nagar, Chinnakallupalli, Vaniyambadi–635751, Tirupattur District, Tamil Nadu, India. Phone:04174-224300/225300 Fax:04174-227027 E-mail:principal@mkjc.in Website:www.mkjc.in

### 5.Curriculum leads to development of Analytical, Creative and Innovative skills

(A Project of Sri Marudhar Kesari Jain Trust)

of Educational

Excellence

(A Project of Sri Marudhar Kesari Jain Trust)

Years of Educational Excellence...