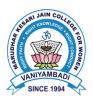

#### STUDENTS FEEDBACK REPORT

Feedback about the curriculum is taken from all the students once in a year. The parameters for students feedback are Objectives of the Programme /Course, Understanding of Course, Structure of the course, The course was intellectually Challenging, Curriculum leads to development of Analytical, Creative and Innovative skills, Course content including Project work/ field trip/ internship /Practical was effective and useful, Curriculum satisfies Current needs & Enhances Ethics and Values, Availability of Books for Curriculum, Curriculum Focus on Employability and Outcome of the Programme/Course.

#### Graphical Representation of Feedback Analysis:

Marudhar Nagar, Chinnakallupalli, Vaniyambadi–635751, Tirupattur District, Tamil Nadu, India. Phone:04174-224300/225300 Fax:04174-227027 E-mail:principal@mkjc.in Website:www.mkjc.in