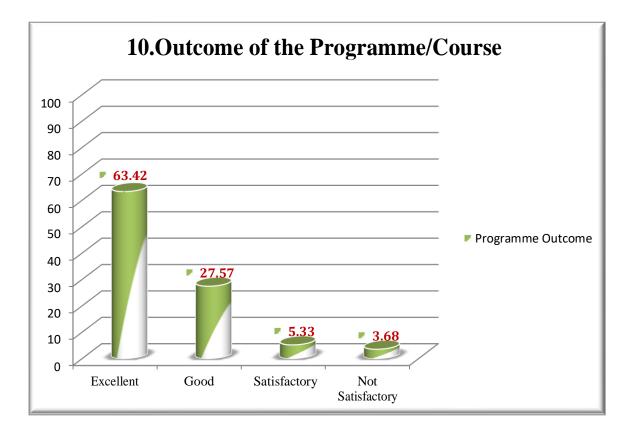

#### STUDENTS FEEDBACK REPORT

Feedback about the curriculum is taken from all the students once in a year. The parameters for students feedback are Objectives of the Programme /Course, Understanding of Course, Structure of the course, The course was intellectually Challenging, Curriculum leads to development of Analytical, Creative and Innovative skills, Course content including Project work/ field trip/ internship /Practical was effective and useful, Curriculum satisfies Current needs & Enhances Ethics and Values, Availability of Books for Curriculum, Curriculum Focus on Employability and Outcome of the Programme/Course.

#### Graphical Representation of Feedback Analysis:

Marudhar Nagar, Chinnakallupalli, Vaniyambadi–635751, Tirupattur District, Tamil Nadu, India. Phone:04174-224300/225300 Fax:04174-227027 E-mail:principal@mkjc.in Website:www.mkjc.in