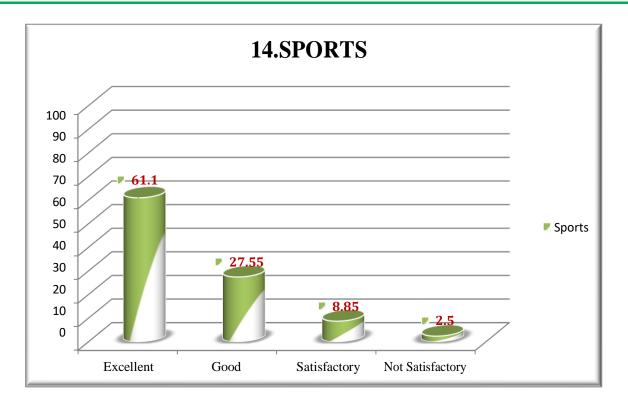

#### 1. STUDENTS-INSTITUTE FEEDBACK REPORT

Feedback about the infrastructural facilities is taken from all the students once in a year. The parameters for student feedback are Admission process, Administrative, Teaching staff, Cocurricular activity, Canteen facilities, Housekeeping, Library, Drinking Water, Security, Transport, Hostel, Mess and Sports.

#### Graphical Representation of Feedback Analysis:

(A Project of Sri Marudhar Kesari Jain Trust)

Recognized u/s 2(f) & 12(B) by UGC Act, 1956-Permanently Affiliated to Thiruvalluvar University Accredited by NAAC with "A" Grade-An ISO 21001:2018 Certified Institution