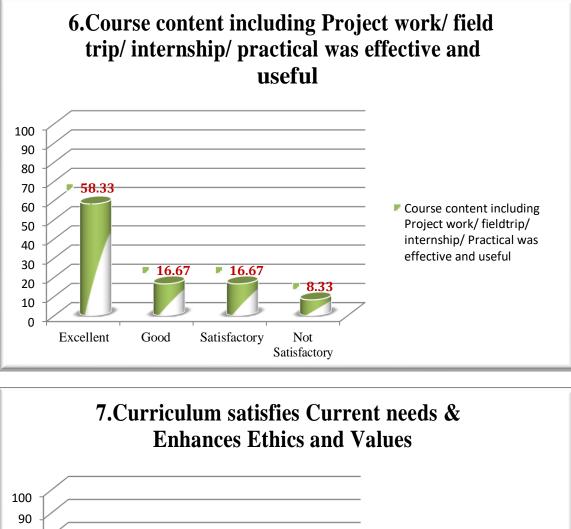

#### STUDENTS FEEDBACK REPORT

Feedback about the curriculum is taken from all the students once in a year. The parameters for students feedback are Objectives of the Programme /Course, Understanding of Course, Structure of the course, The course was intellectually Challenging, Curriculum leads to development of Analytical, Creative and Innovative skills, Course content including Project work/ field trip/ internship /Practical was effective and useful, Curriculum satisfies Current needs & Enhances Ethics and Values, Availability of Books for Curriculum, Curriculum Focus on Employability and Outcome of the Programme/Course.

#### Graphical Representation of Feedback Analysis:

Marudhar Nagar, Chinnakallupalli, Vaniyambadi–635751, Tirupattur District, Tamil Nadu, India. Phone:04174-224300/225300 Fax:04174-227027 E-mail:principal@mkjc.in Website:www.mkjc.in