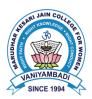

#### STUDENTS FEEDBACK REPORT

Feedback about the curriculum is taken from all the students once in a year. The parameters for students feedback are Objectives of the Programme /Course, Understanding of Course, Structure of the course, The course was intellectually Challenging, Curriculum leads to development of Analytical, Creative and Innovative skills, Course content including Project work/ field trip/ internship /Practical was effective and useful, Curriculum satisfies Current needs & Enhances Ethics and Values, Availability of Books for Curriculum, Curriculum Focus on Employability and Outcome of the Programme/Course.

#### Graphical Representation of Feedback Analysis:

Marudhar Nagar, Chinnakallupalli, Vaniyambadi–635751, Tirupattur District, Tamil Nadu, India. Phone:04174-224300/225300 Fax:04174-227027 E-mail:principal@mkjc.in Website:www.mkjc.in