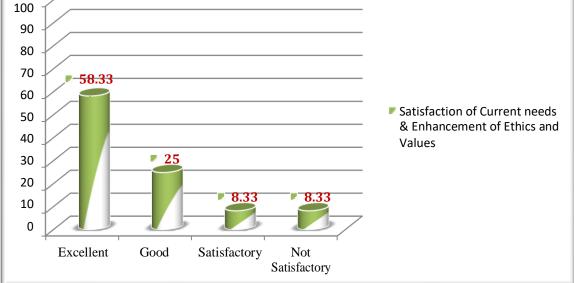

#### STUDENTS FEEDBACK REPORT

Feedback about the curriculum is taken from all the students once in a year. The parameters for students feedback are Objectives of the Programme /Course, Understanding of Course, Structure of the course, The course was intellectually Challenging, Curriculum leads to development of Analytical, Creative and Innovative skills, Course content including Project work/ field trip/ internship /Practical was effective and useful, Curriculum satisfies Current needs & Enhances Ethics and Values, Availability of Books for Curriculum, Curriculum Focus on Employability and Outcome of the Programme/Course.

#### Graphical Representation of Feedback Analysis:

Marudhar Nagar, Chinnakallupalli, Vaniyambadi–635751, Tirupattur District, Tamil Nadu, India. Phone:04174-224300/225300 Fax:04174-227027 E-mail:principal@mkjc.in Website:www.mkjc.in