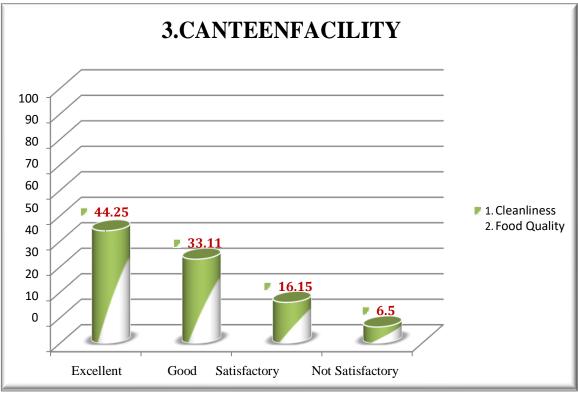

#### 2. PARENTS-INSTITUTE FEEDBACK REPORT

The parameters for Parents-Institute feedback are Admission process, Administrative, Canteen facilities, Housekeeping, Transport, College Rules & Regulations, and Students Study Interest. There presentation of feedback analysis and summary of action taken report are as follows.

#### Graphical Representation of Feedback Analysis:

(A Project of Sri Marudhar Kesari Jain Trust)

(A Project of Sri Marudhar Kesari Jain Trust) Recognized u/s 2(f) & 12(B) by UGC Act, 1956-Permanently Affiliated to Thiruvalluvar University Accredited by NAAC with "A" Grade-An ISO 21001:2018 Certified Institution