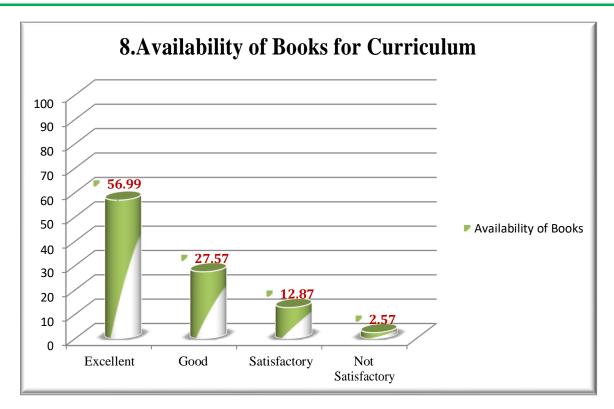

#### STUDENTS FEEDBACK REPORT

Feedback about the curriculum is taken from all the students once in a year. The parameters for students feedback are Objectives of the Programme /Course, Understanding of Course, Structure of the course, The course was intellectually Challenging, Curriculum leads to development of Analytical, Creative and Innovative skills, Course content including Project work/ field trip/ internship /Practical was effective and useful, Curriculum satisfies Current needs & Enhances Ethics and Values, Availability of Books for Curriculum, Curriculum Focus on Employability and Outcome of the Programme/Course.

#### Graphical Representation of Feedback Analysis:

Marudhar Nagar, Chinnakallupalli, Vaniyambadi–635751, Tirupattur District, Tamil Nadu, India. Phone:04174-224300/225300 Fax:04174-227027 E-mail:principal@mkjc.in Website:www.mkjc.in