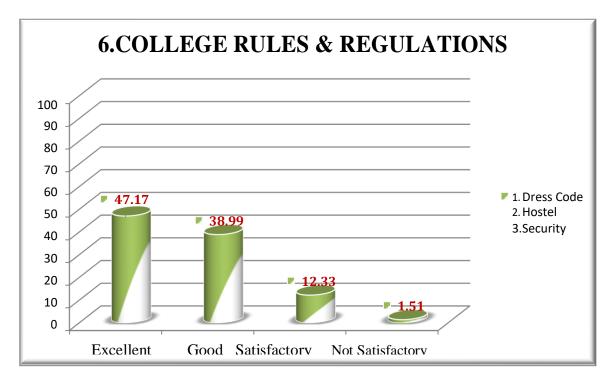

#### 2. PARENTS-INSTITUTE FEEDBACK REPORT

The parameters for Parents-Institute feedback are Admission process, Administrative, Canteen facilities, Housekeeping, Transport, College Rules & Regulations, and Students Study Interest. There presentation of feedback analysis and summary of action taken report are as follows.

#### Graphical Representation of Feedback Analysis:

(A Project of Sri Marudhar Kesari Jain Trust)

(A Project of Sri Marudhar Kesari Jain Trust) Recognized u/s 2(f) & 12(B) by UGC Act, 1956-Permanently Affiliated to Thiruvalluvar University Accredited by NAAC with "A" Grade-An ISO 21001:2018 Certified Institution