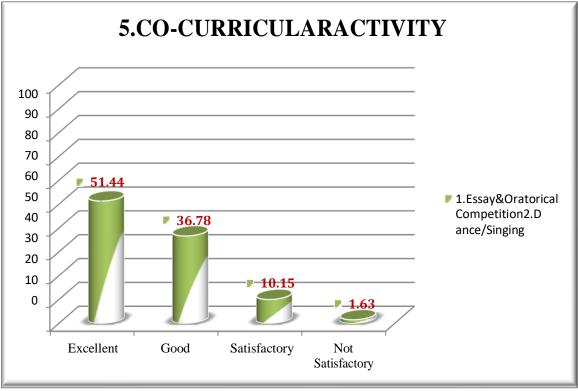

#### 1. STUDENTS-INSTITUTE FEEDBACK REPORT

Feedback about the infrastructural facilities is taken from all the students once in a year. The parameters for student feedback are Admission process, Administrative, Teaching staff, Cocurricular activity, Canteen facilities, Housekeeping, Library, Drinking Water, Security, Transport, Hostel, Mess and Sports.

#### Graphical Representation of Feedback Analysis:

(A Project of Sri Marudhar Kesari Jain Trust)

Recognized u/s 2(f) & 12(B) by UGC Act, 1956-Permanently Affiliated to Thiruvalluvar University Accredited by NAAC with "A" Grade-An ISO 21001:2018 Certified Institution