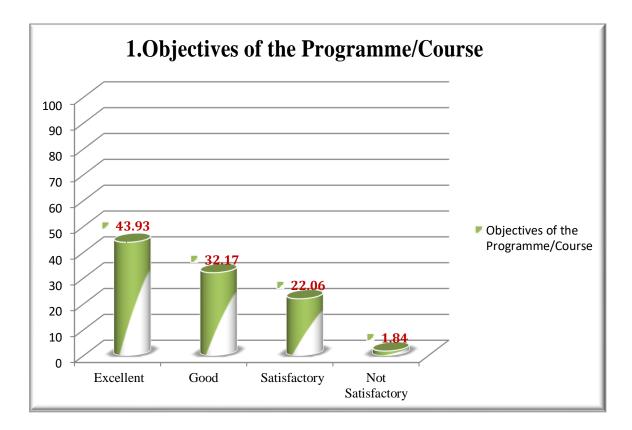

#### STUDENTS FEEDBACK REPORT

Feedback about the curriculum is taken from all the students once in a year. The parameters for students feedback are Objectives of the Programme /Course, Understanding of Course, Structure of the course, The course was intellectually Challenging, Curriculum leads to development of Analytical, Creative and Innovative skills, Course content including Project work/ field trip/ internship /Practical was effective and useful, Curriculum satisfies Current needs & Enhances Ethics and Values, Availability of Books for Curriculum, Curriculum Focus on Employability and Outcome of the Programme/Course.

#### Graphical Representation of Feedback Analysis:

Marudhar Nagar, Chinnakallupalli, Vaniyambadi–635751, Tirupattur District, Tamil Nadu, India. Phone:04174-224300/225300 Fax:04174-227027 E-mail:principal@mkjc.in Website:www.mkjc.in