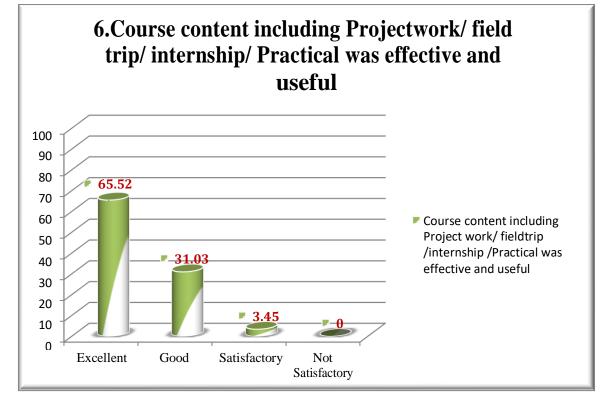

#### STUDENTS FEEDBACK REPORT

Feedback about the curriculum is taken from all the students once in a year. The parameters for students feedback are Objectives of the Programme /Course, Understanding of Course, Structure of the course, The course was intellectually Challenging, Curriculum leads to development of Analytical, Creative and Innovative skills, Course content including Project work/ field trip/ internship /Practical was effective and useful, Curriculum satisfies Current needs & Enhances Ethics and Values, Availability of Books for Curriculum, Curriculum Focus on Employability and Outcome of the Programme/Course.

#### Graphical Representation of Feedback Analysis:

Marudhar Nagar, Chinnakallupalli, Vaniyambadi–635751, Tirupattur District, Tamil Nadu, India. Phone:04174-224300/225300 Fax:04174-227027 E-mail:principal@mkjc.in Website:www.mkjc.in