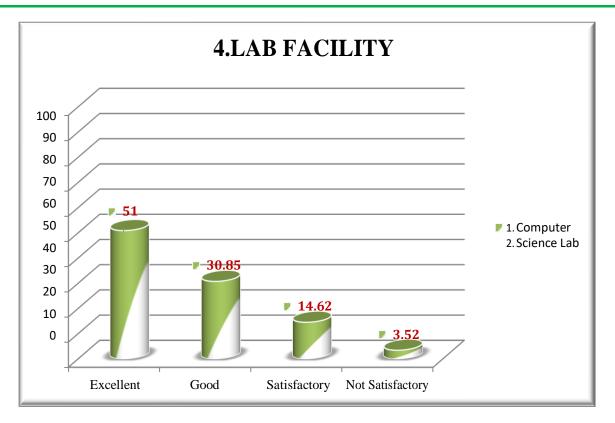

#### 1. STUDENTS-INSTITUTE FEEDBACK REPORT

Feedback about the infrastructural facilities is taken from all the students once in a year. The parameters for student feedback are Admission process, Administrative, Teaching staff, Cocurricular activity, Canteen facilities, Housekeeping, Library, Drinking Water, Security, Transport, Hostel, Mess and Sports.

#### Graphical Representation of Feedback Analysis:

(A Project of Sri Marudhar Kesari Jain Trust)

Recognized u/s 2(f) & 12(B) by UGC Act, 1956-Permanently Affiliated to Thiruvalluvar University Accredited by NAAC with "A" Grade-An ISO 21001:2018 Certified Institution