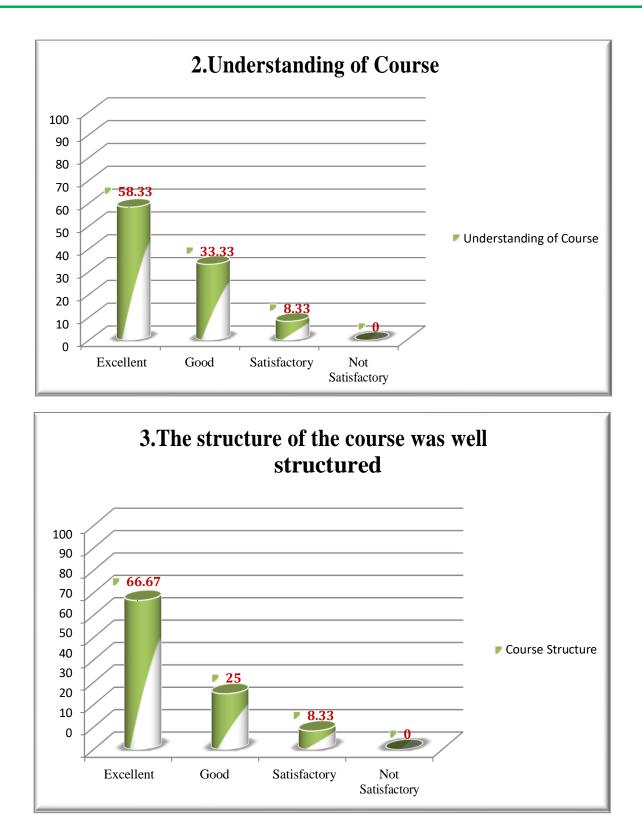

#### STUDENTS FEEDBACK REPORT

Feedback about the curriculum is taken from all the students once in a year. The parameters for students feedback are Objectives of the Programme /Course, Understanding of Course, Structure of the course, The course was intellectually Challenging, Curriculum leads to development of Analytical, Creative and Innovative skills, Course content including Project work/ field trip/ internship /Practical was effective and useful, Curriculum satisfies Current needs & Enhances Ethics and Values, Availability of Books for Curriculum, Curriculum Focus on Employability and Outcome of the Programme/Course.

#### Graphical Representation of Feedback Analysis:

Marudhar Nagar, Chinnakallupalli, Vaniyambadi–635751, Tirupattur District, Tamil Nadu, India. Phone:04174-224300/225300 Fax:04174-227027 E-mail:principal@mkjc.in Website:www.mkjc.in