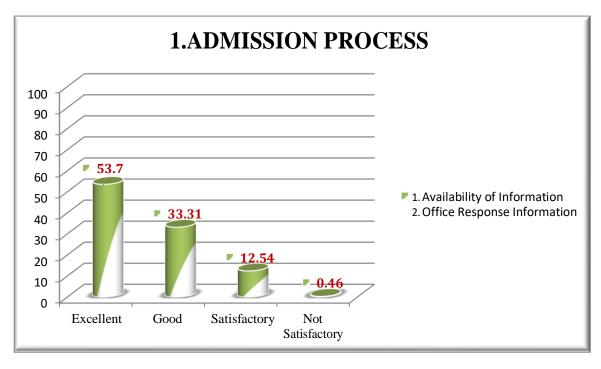

#### 1. STUDENTS-INSTITUTE FEEDBACK REPORT

Feedback about the infrastructural facilities is taken from all the students once in a year. The parameters for student feedback are Admission process, Administrative, Teaching staff, Cocurricular activity, Canteen facilities, Housekeeping, Library, Drinking Water, Security, Transport, Hostel, Mess and Sports.

#### Graphical Representation of Feedback Analysis:

(A Project of Sri Marudhar Kesari Jain Trust)

Recognized u/s 2(f) & 12(B) by UGC Act, 1956-Permanently Affiliated to Thiruvalluvar University Accredited by NAAC with "A" Grade-An ISO 21001:2018 Certified Institution