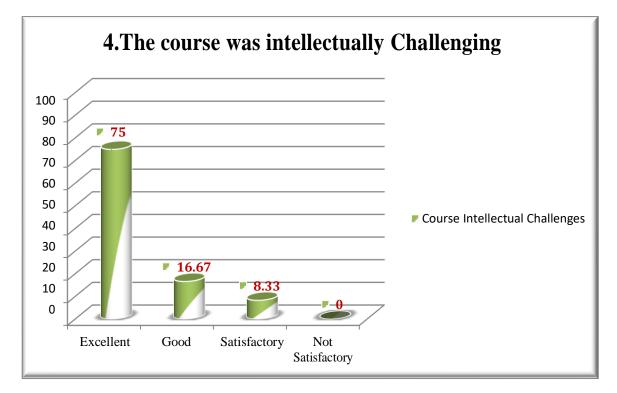

#### STUDENTS FEEDBACK REPORT

Feedback about the curriculum is taken from all the students once in a year. The parameters for students feedback are Objectives of the Programme /Course, Understanding of Course, Structure of the course, The course was intellectually Challenging, Curriculum leads to development of Analytical, Creative and Innovative skills, Course content including Project work/ field trip/ internship /Practical was effective and useful, Curriculum satisfies Current needs & Enhances Ethics and Values, Availability of Books for Curriculum, Curriculum Focus on Employability and Outcome of the Programme/Course.

#### Graphical Representation of Feedback Analysis:

Marudhar Nagar, Chinnakallupalli, Vaniyambadi–635751, Tirupattur District, Tamil Nadu, India. Phone:04174-224300/225300 Fax:04174-227027 E-mail:principal@mkjc.in Website:www.mkjc.in