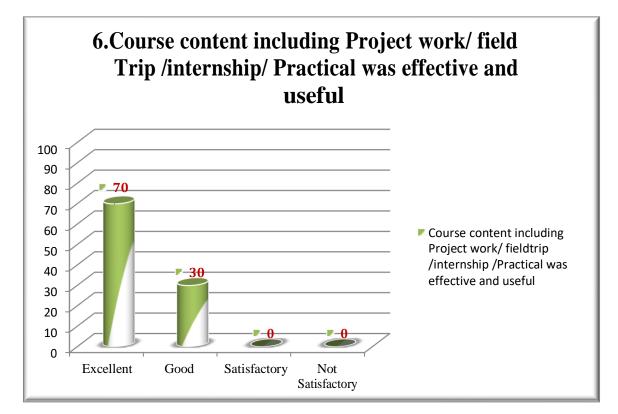

#### STUDENTS FEEDBACK REPORT

Feedback about the curriculum is taken from all the students once in a year. The parameters for students feedback are Objectives of the Programme /Course, Understanding of Course, Structure of the course, The course was intellectually Challenging, Curriculum leads to development of Analytical, Creative and Innovative skills, Course content including Project work/ field trip/ internship /Practical was effective and useful, Curriculum satisfies Current needs & Enhances Ethics and Values, Availability of Books for Curriculum, Curriculum Focus on Employability and Outcome of the Programme/Course.

#### Graphical Representation of Feedback Analysis:

Marudhar Nagar, Chinnakallupalli, Vaniyambadi–635751, Tirupattur District, Tamil Nadu, India. Phone:04174-224300/225300 Fax:04174-227027 E-mail:principal@mkjc.in Website:www.mkjc.in