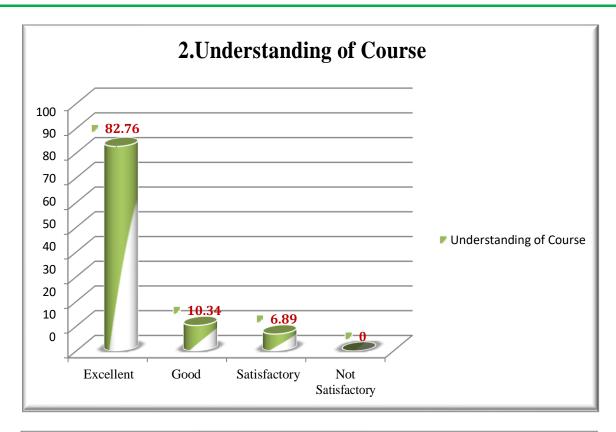

#### STUDENTS FEEDBACK REPORT

Feedback about the curriculum is taken from all the students once in a year. The parameters for students feedback are Objectives of the Programme /Course, Understanding of Course, Structure of the course, The course was intellectually Challenging, Curriculum leads to development of Analytical, Creative and Innovative skills, Course content including Project work/ field trip/ internship /Practical was effective and useful, Curriculum satisfies Current needs & Enhances Ethics and Values, Availability of Books for Curriculum, Curriculum Focus on Employability and Outcome of the Programme/Course.

#### Graphical Representation of Feedback Analysis:

Marudhar Nagar, Chinnakallupalli, Vaniyambadi–635751, Tirupattur District, Tamil Nadu, India. Phone:04174-224300/225300 Fax:04174-227027 E-mail:principal@mkjc.in Website:www.mkjc.in