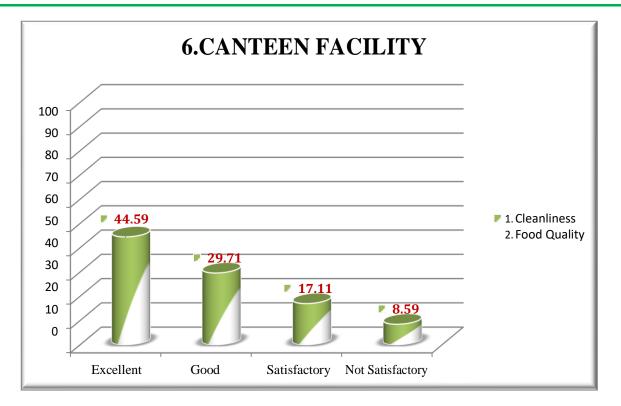

#### 1. STUDENTS-INSTITUTE FEEDBACK REPORT

Feedback about the infrastructural facilities is taken from all the students once in a year. The parameters for student feedback are Admission process, Administrative, Teaching staff, Cocurricular activity, Canteen facilities, Housekeeping, Library, Drinking Water, Security, Transport, Hostel, Mess and Sports.

#### Graphical Representation of Feedback Analysis:

(A Project of Sri Marudhar Kesari Jain Trust)

Recognized u/s 2(f) & 12(B) by UGC Act, 1956-Permanently Affiliated to Thiruvalluvar University Accredited by NAAC with "A" Grade-An ISO 21001:2018 Certified Institution