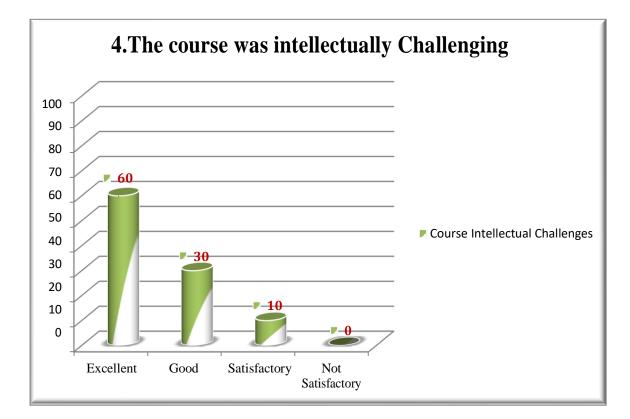

#### STUDENTS FEEDBACK REPORT

Feedback about the curriculum is taken from all the students once in a year. The parameters for students feedback are Objectives of the Programme /Course, Understanding of Course, Structure of the course, The course was intellectually Challenging, Curriculum leads to development of Analytical, Creative and Innovative skills, Course content including Project work/ field trip/ internship /Practical was effective and useful, Curriculum satisfies Current needs & Enhances Ethics and Values, Availability of Books for Curriculum, Curriculum Focus on Employability and Outcome of the Programme/Course.

#### Graphical Representation of Feedback Analysis:

Marudhar Nagar, Chinnakallupalli, Vaniyambadi–635751, Tirupattur District, Tamil Nadu, India. Phone:04174-224300/225300 Fax:04174-227027 E-mail:principal@mkjc.in Website:www.mkjc.in