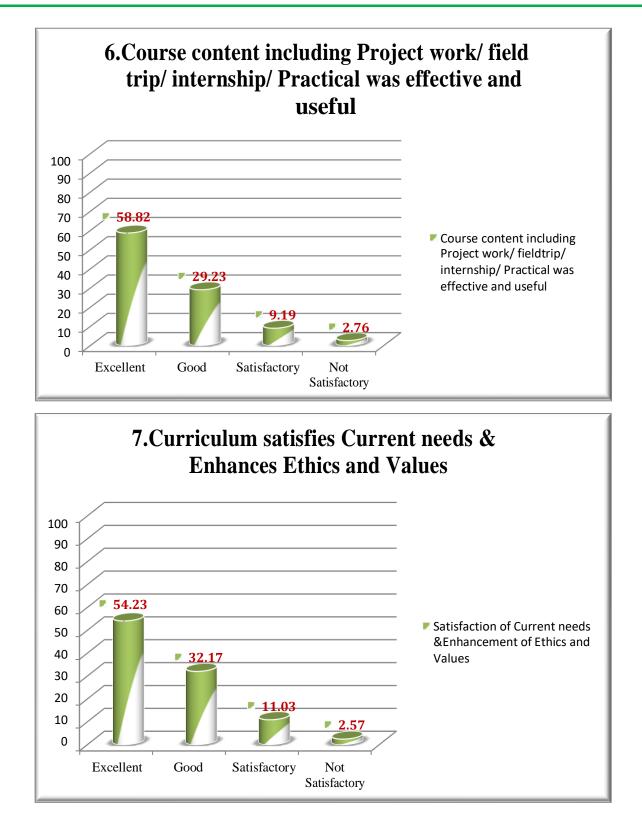

#### STUDENTS FEEDBACK REPORT

Feedback about the curriculum is taken from all the students once in a year. The parameters for students feedback are Objectives of the Programme /Course, Understanding of Course, Structure of the course, The course was intellectually Challenging, Curriculum leads to development of Analytical, Creative and Innovative skills, Course content including Project work/ field trip/ internship /Practical was effective and useful, Curriculum satisfies Current needs & Enhances Ethics and Values, Availability of Books for Curriculum, Curriculum Focus on Employability and Outcome of the Programme/Course.

#### Graphical Representation of Feedback Analysis:

Marudhar Nagar, Chinnakallupalli, Vaniyambadi–635751, Tirupattur District, Tamil Nadu, India. Phone:04174-224300/225300 Fax:04174-227027 E-mail:principal@mkjc.in Website:www.mkjc.in