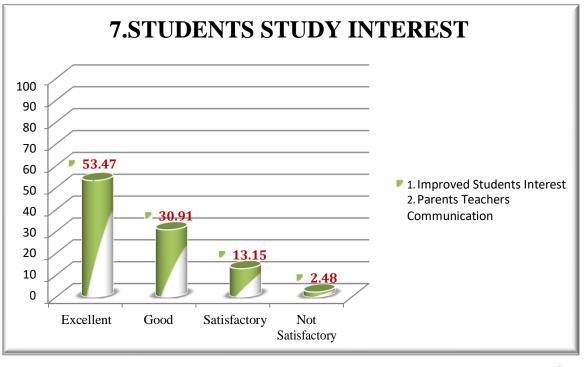

#### 2. PARENTS-INSTITUTE FEEDBACK REPORT

The parameters for Parents-Institute feedback are Admission process, Administrative, Canteen facilities, Housekeeping, Transport, College Rules & Regulations, and Students Study Interest. There presentation of feedback analysis and summary of action taken report are as follows.

#### Graphical Representation of Feedback Analysis:

(A Project of Sri Marudhar Kesari Jain Trust)

(A Project of Sri Marudhar Kesari Jain Trust) Recognized u/s 2(f) & 12(B) by UGC Act, 1956-Permanently Affiliated to Thiruvalluvar University Accredited by NAAC with "A" Grade-An ISO 21001:2018 Certified Institution