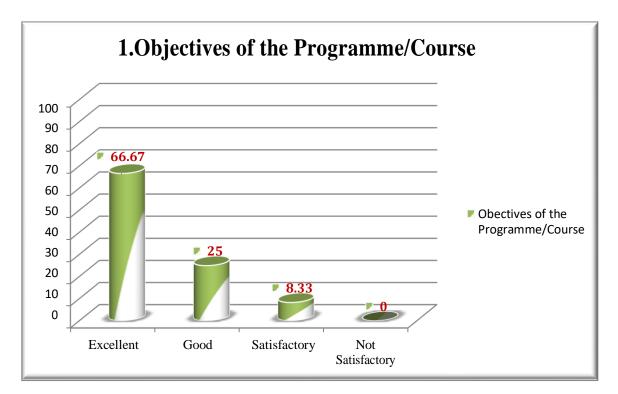

#### STUDENTS FEEDBACK REPORT

Feedback about the curriculum is taken from all the students once in a year. The parameters for students feedback are Objectives of the Programme /Course, Understanding of Course, Structure of the course, The course was intellectually Challenging, Curriculum leads to development of Analytical, Creative and Innovative skills, Course content including Project work/ field trip/ internship /Practical was effective and useful, Curriculum satisfies Current needs & Enhances Ethics and Values, Availability of Books for Curriculum, Curriculum Focus on Employability and Outcome of the Programme/Course.

#### Graphical Representation of Feedback Analysis:

Marudhar Nagar, Chinnakallupalli, Vaniyambadi–635751, Tirupattur District, Tamil Nadu, India. Phone:04174-224300/225300 Fax:04174-227027 E-mail:principal@mkjc.in Website:www.mkjc.in