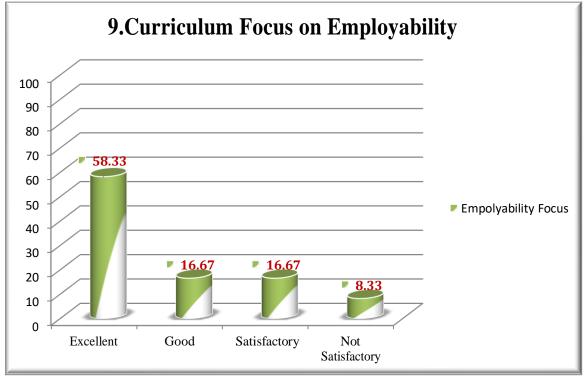

#### STUDENTS FEEDBACK REPORT

Feedback about the curriculum is taken from all the students once in a year. The parameters for students feedback are Objectives of the Programme /Course, Understanding of Course, Structure of the course, The course was intellectually Challenging, Curriculum leads to development of Analytical, Creative and Innovative skills, Course content including Project work/ field trip/ internship /Practical was effective and useful, Curriculum satisfies Current needs & Enhances Ethics and Values, Availability of Books for Curriculum, Curriculum Focus on Employability and Outcome of the Programme/Course.

#### Graphical Representation of Feedback Analysis:

Marudhar Nagar, Chinnakallupalli, Vaniyambadi–635751, Tirupattur District, Tamil Nadu, India. Phone:04174-224300/225300 Fax:04174-227027 E-mail:principal@mkjc.in Website:www.mkjc.in