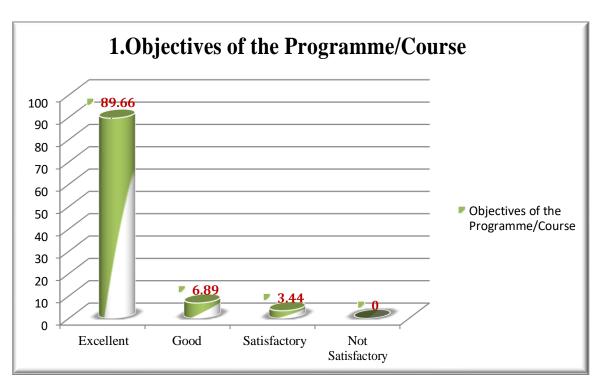

#### STUDENTS FEEDBACK REPORT

Feedback about the curriculum is taken from all the students once in a year. The parameters for students feedback are Objectives of the Programme /Course, Understanding of Course, Structure of the course, The course was intellectually Challenging, Curriculum leads to development of Analytical, Creative and Innovative skills, Course content including Project work/ field trip/ internship /Practical was effective and useful, Curriculum satisfies Current needs & Enhances Ethics and Values, Availability of Books for Curriculum, Curriculum Focus on Employability and Outcome of the Programme/Course.

#### Graphical Representation of Feedback Analysis:

Marudhar Nagar, Chinnakallupalli, Vaniyambadi–635751, Tirupattur District, Tamil Nadu, India. Phone:04174-224300/225300 Fax:04174-227027 E-mail:principal@mkjc.in Website:www.mkjc.in