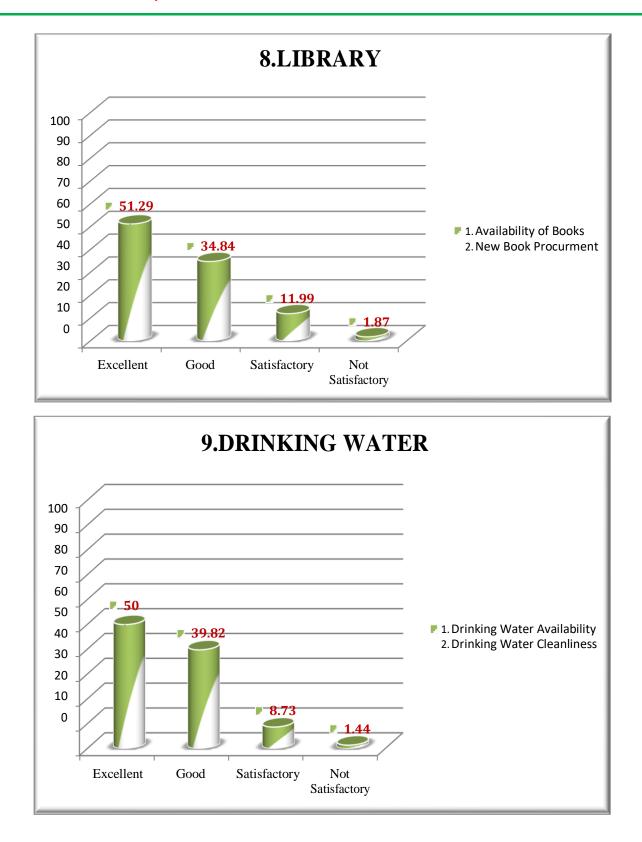

#### 1. STUDENTS-INSTITUTE FEEDBACK REPORT

Feedback about the infrastructural facilities is taken from all the students once in a year. The parameters for student feedback are Admission process, Administrative, Teaching staff, Cocurricular activity, Canteen facilities, Housekeeping, Library, Drinking Water, Security, Transport, Hostel, Mess and Sports.

#### Graphical Representation of Feedback Analysis:

(A Project of Sri Marudhar Kesari Jain Trust)

Recognized u/s 2(f) & 12(B) by UGC Act, 1956-Permanently Affiliated to Thiruvalluvar University Accredited by NAAC with "A" Grade-An ISO 21001:2018 Certified Institution