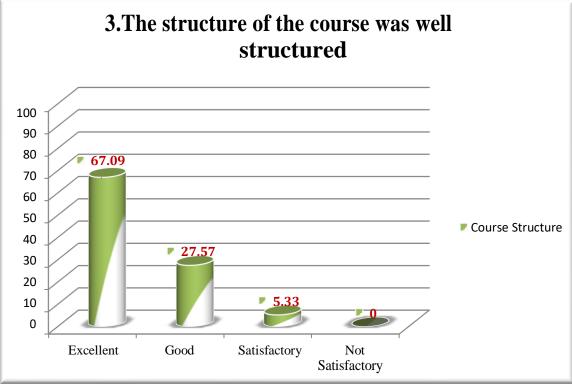

#### Graphical Representation of Feedback Analysis:

Marudhar Nagar, Chinnakallupalli, Vaniyambadi–635751, Tirupattur District, Tamil Nadu, India. Phone:04174-224300/225300 Fax:04174-227027 E-mail:principal@mkjc.in Website:www.mkjc.in