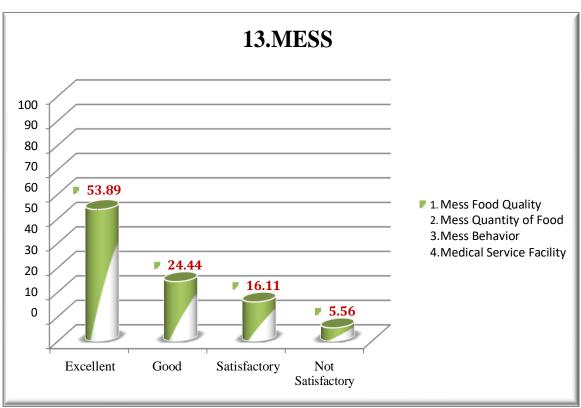

#### 1. STUDENTS-INSTITUTE FEEDBACK REPORT

Feedback about the infrastructural facilities is taken from all the students once in a year. The parameters for student feedback are Admission process, Administrative, Teaching staff, Cocurricular activity, Canteen facilities, Housekeeping, Library, Drinking Water, Security, Transport, Hostel, Mess and Sports.

#### Graphical Representation of Feedback Analysis:

(A Project of Sri Marudhar Kesari Jain Trust)

Recognized u/s 2(f) & 12(B) by UGC Act, 1956-Permanently Affiliated to Thiruvalluvar University Accredited by NAAC with "A" Grade-An ISO 21001:2018 Certified Institution