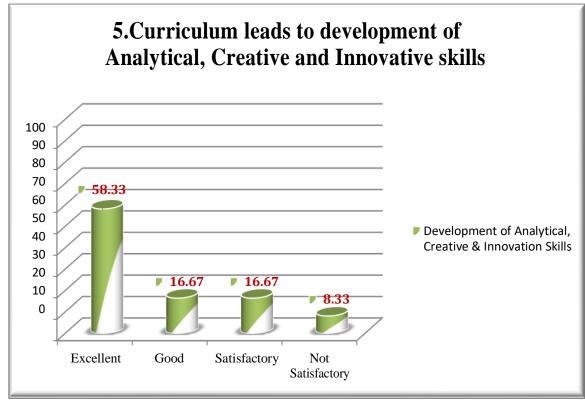

#### STUDENTS FEEDBACK REPORT

Feedback about the curriculum is taken from all the students once in a year. The parameters for students feedback are Objectives of the Programme /Course, Understanding of Course, Structure of the course, The course was intellectually Challenging, Curriculum leads to development of Analytical, Creative and Innovative skills, Course content including Project work/ field trip/ internship /Practical was effective and useful, Curriculum satisfies Current needs & Enhances Ethics and Values, Availability of Books for Curriculum, Curriculum Focus on Employability and Outcome of the Programme/Course.

#### Graphical Representation of Feedback Analysis:

Marudhar Nagar, Chinnakallupalli, Vaniyambadi–635751, Tirupattur District, Tamil Nadu, India. Phone:04174-224300/225300 Fax:04174-227027 E-mail:principal@mkjc.in Website:www.mkjc.in

### 5.Curriculum leads to development of Analytical, Creative and Innovative skills

(A Project of Sri Marudhar Kesari Jain Trust)

of Educational

Excellence

(A Project of Sri Marudhar Kesari Jain Trust)

Years of Educational Excellence...