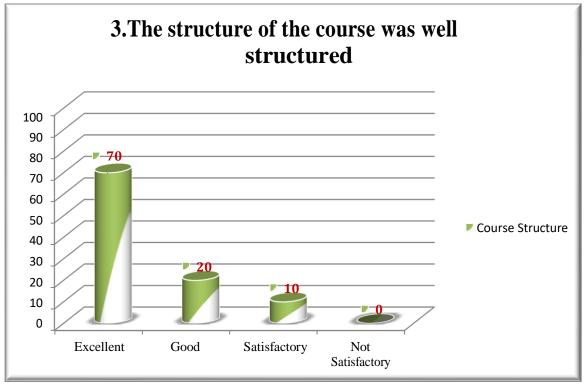

#### Graphical Representation of Feedback Analysis:

Marudhar Nagar, Chinnakallupalli, Vaniyambadi–635751, Tirupattur District, Tamil Nadu, India. Phone:04174-224300/225300 Fax:04174-227027 E-mail:principal@mkjc.in Website:www.mkjc.in