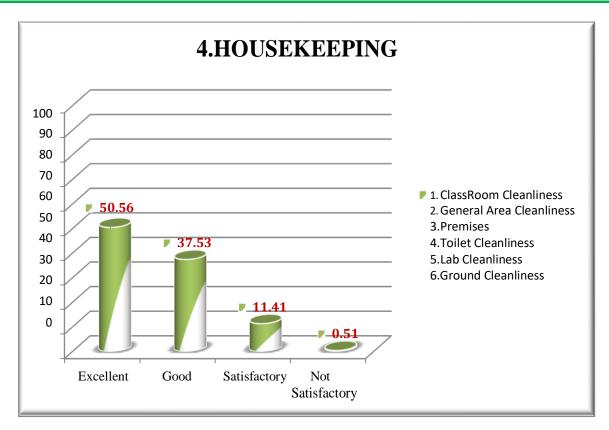

#### 2. PARENTS-INSTITUTE FEEDBACK REPORT

The parameters for Parents-Institute feedback are Admission process, Administrative, Canteen facilities, Housekeeping, Transport, College Rules & Regulations, and Students Study Interest. There presentation of feedback analysis and summary of action taken report are as follows.

#### Graphical Representation of Feedback Analysis:

(A Project of Sri Marudhar Kesari Jain Trust)

(A Project of Sri Marudhar Kesari Jain Trust) Recognized u/s 2(f) & 12(B) by UGC Act, 1956-Permanently Affiliated to Thiruvalluvar University Accredited by NAAC with "A" Grade-An ISO 21001:2018 Certified Institution