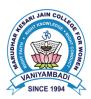

#### STUDENTS FEEDBACK REPORT

Feedback about the curriculum is taken from all the students once in a year. The parameters for students feedback are Objectives of the Programme /Course, Understanding of Course, Structure of the course, The course was intellectually Challenging, Curriculum leads to development of Analytical, Creative and Innovative skills, Course content including Project work/ field trip/ internship /Practical was effective and useful, Curriculum satisfies Current needs & Enhances Ethics and Values, Availability of Books for Curriculum, Curriculum Focus on Employability and Outcome of the Programme/Course.

#### Graphical Representation of Feedback Analysis:

Marudhar Nagar, Chinnakallupalli, Vaniyambadi–635751, Tirupattur District, Tamil Nadu, India. Phone:04174-224300/225300 Fax:04174-227027 E-mail:principal@mkjc.in Website:www.mkjc.in