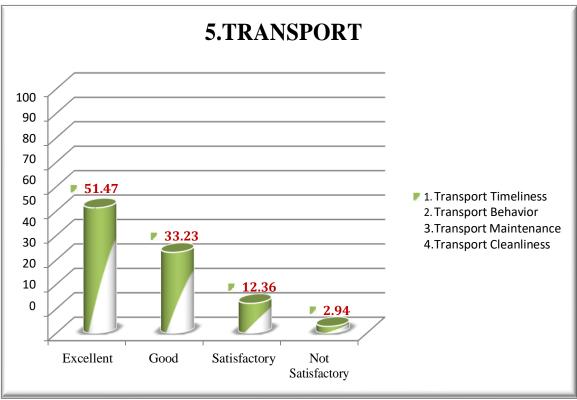

#### 2. PARENTS-INSTITUTE FEEDBACK REPORT

The parameters for Parents-Institute feedback are Admission process, Administrative, Canteen facilities, Housekeeping, Transport, College Rules & Regulations, and Students Study Interest. There presentation of feedback analysis and summary of action taken report are as follows.

#### Graphical Representation of Feedback Analysis:

(A Project of Sri Marudhar Kesari Jain Trust)

(A Project of Sri Marudhar Kesari Jain Trust) Recognized u/s 2(f) & 12(B) by UGC Act, 1956-Permanently Affiliated to Thiruvalluvar University Accredited by NAAC with "A" Grade-An ISO 21001:2018 Certified Institution