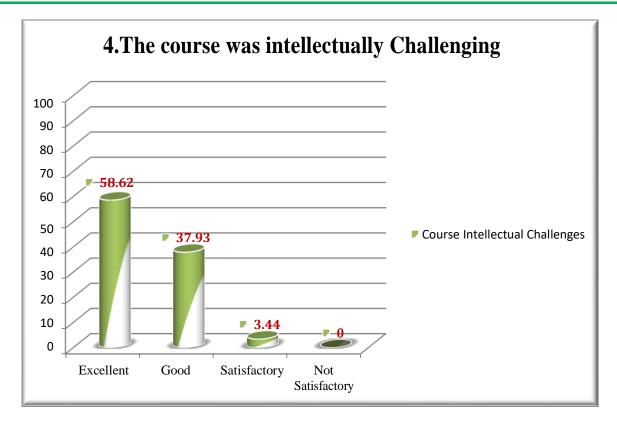

#### STUDENTS FEEDBACK REPORT

Feedback about the curriculum is taken from all the students once in a year. The parameters for students feedback are Objectives of the Programme /Course, Understanding of Course, Structure of the course, The course was intellectually Challenging, Curriculum leads to development of Analytical, Creative and Innovative skills, Course content including Project work/ field trip/ internship /Practical was effective and useful, Curriculum satisfies Current needs & Enhances Ethics and Values, Availability of Books for Curriculum, Curriculum Focus on Employability and Outcome of the Programme/Course.

#### Graphical Representation of Feedback Analysis:

Marudhar Nagar, Chinnakallupalli, Vaniyambadi–635751, Tirupattur District, Tamil Nadu, India. Phone:04174-224300/225300 Fax:04174-227027 E-mail:principal@mkjc.in Website:www.mkjc.in