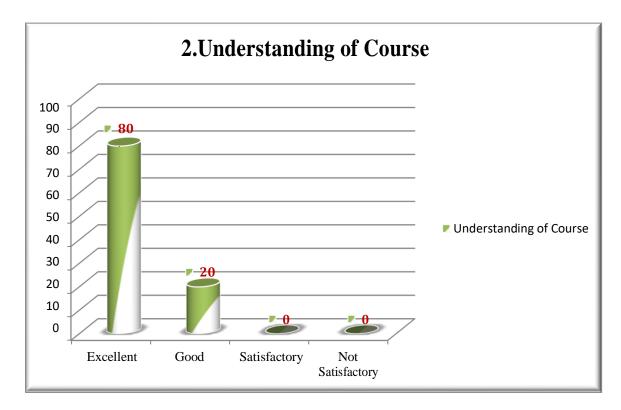

#### Graphical Representation of Feedback Analysis:

Marudhar Nagar, Chinnakallupalli, Vaniyambadi–635751, Tirupattur District, Tamil Nadu, India. Phone:04174-224300/225300 Fax:04174-227027 E-mail:principal@mkjc.in Website:www.mkjc.in