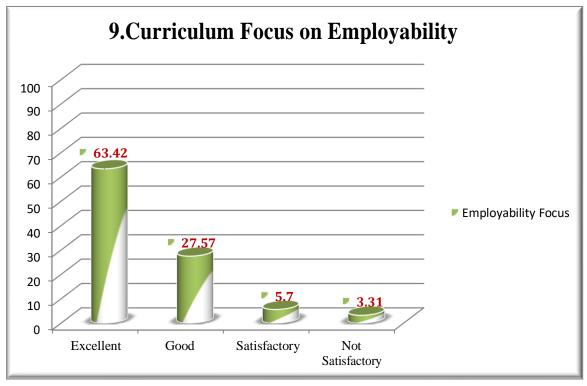

#### STUDENTS FEEDBACK REPORT

Feedback about the curriculum is taken from all the students once in a year. The parameters for students feedback are Objectives of the Programme /Course, Understanding of Course, Structure of the course, The course was intellectually Challenging, Curriculum leads to development of Analytical, Creative and Innovative skills, Course content including Project work/ field trip/ internship /Practical was effective and useful, Curriculum satisfies Current needs & Enhances Ethics and Values, Availability of Books for Curriculum, Curriculum Focus on Employability and Outcome of the Programme/Course.

#### Graphical Representation of Feedback Analysis:

Marudhar Nagar, Chinnakallupalli, Vaniyambadi–635751, Tirupattur District, Tamil Nadu, India. Phone:04174-224300/225300 Fax:04174-227027 E-mail:principal@mkjc.in Website:www.mkjc.in