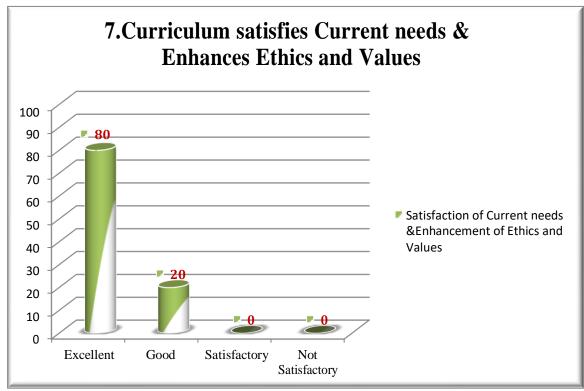

#### STUDENTS FEEDBACK REPORT

Feedback about the curriculum is taken from all the students once in a year. The parameters for students feedback are Objectives of the Programme /Course, Understanding of Course, Structure of the course, The course was intellectually Challenging, Curriculum leads to development of Analytical, Creative and Innovative skills, Course content including Project work/ field trip/ internship /Practical was effective and useful, Curriculum satisfies Current needs & Enhances Ethics and Values, Availability of Books for Curriculum, Curriculum Focus on Employability and Outcome of the Programme/Course.

#### Graphical Representation of Feedback Analysis:

Marudhar Nagar, Chinnakallupalli, Vaniyambadi–635751, Tirupattur District, Tamil Nadu, India. Phone:04174-224300/225300 Fax:04174-227027 E-mail:principal@mkjc.in Website:www.mkjc.in