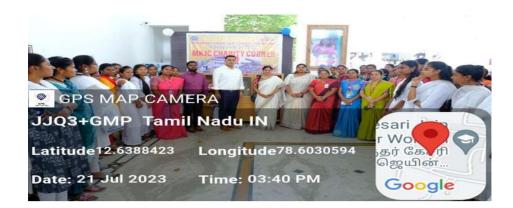

#### REPORT

On July 21,2023 The NSS,YRC,RRC, karuna club& Rotaract club Of Marudhar Kesari Jain College For Women ,Vaniyayambadi, inaugurated charity corner at the college premises. The programme was presided over by our honorable president, sri M. Vimmalchand jain, respected secretary sri C. Lickmichand Jain, Trustee sri N. Lalithkumar Jain, Principal Dr. M. Inbavalli, Ms. B. Sakthmala(PRO), Vice Principals and NSS Programme Officers the Chief Guest was Kalaimamani Mrs. Rohini, a film actress, renowned writer and social activist from Chennai. Mrs. Rohini delivered a motivational speech that ignited the spirit of the young minds. Nearly 200 students donated clothes and stationery items to the charity corner.

#### PHOTOS

PRINCIPAL Marudhar Kesari Jain College for Women Vaniyambadi - 635 751