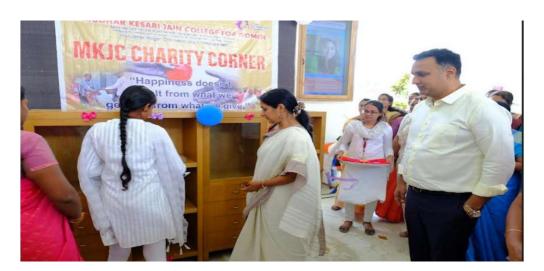

#### REPORT

On July 21,2023 The NSS,YRC,RRC, karuna club& Rotaract club Of Marudhar Kesari Jain College For Women ,Vaniyayambadi, inaugurated charity corner at the college premises. The programme was presided over by our honorable president, sri M. Vimmalchand jain, respected secretary sri C. Lickmichand Jain, Trustee sri N. Lalithkumar Jain, Principal Dr. M. Inbavalli, Ms. B. Sakthmala(PRO), Vice Principals and NSS Programme Officers the Chief Guest was Kalaimamani Mrs. Rohini, a film actress, renowned writer and social activist from Chennai. Mrs. Rohini delivered a motivational speech that ignited the spirit of the young minds. Nearly 200 students donated clothes and stationery items to the charity corner.

#### PHOTOS

PRINCIPAL Marudhar Kesari Jain College for Women Vaniyambadi - 635 751