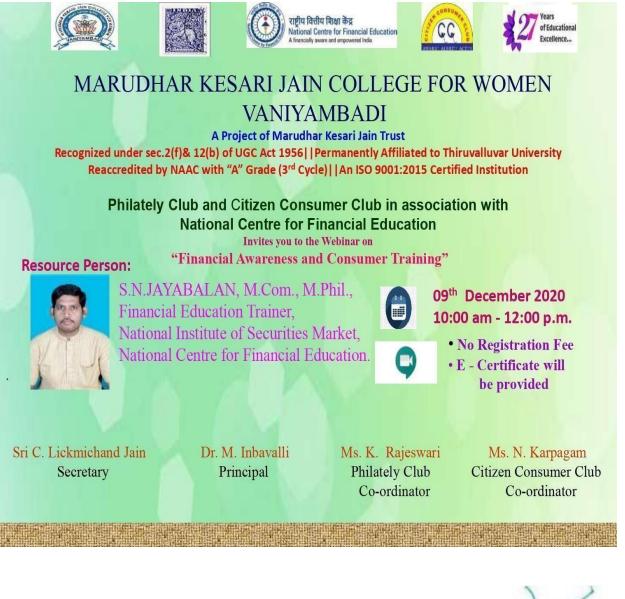

# PHILATELY CLUB ORGANIZED WEBINAR ON "FINANCIAL AWARENESS AND CONSUMER TRAINING PROGRAM" ON 09.12.2020

# REPORT

Citizen Consumer Club and Philately Club jointly organized Webinar on "Financial Awareness and Consumer Training Program" on 09/12/2020. The meeting began with prayer song and in this meeting importance of finance and consumer roll in financial management system were explained to the department of Computer science, Mathematics, Statistics (first year students of MKJC) by Mr. Jayabalan., M.Com., M.Phil., Financial Education Trainer, National Institute of Securities Market, National Centre for Financial Education, Chennai.

148 members were participated and got benefited from this training program and received E- certificate for the same.

esari Jain College or Women laniyambadi - 635 751

CLUB CO-ORDINATOR