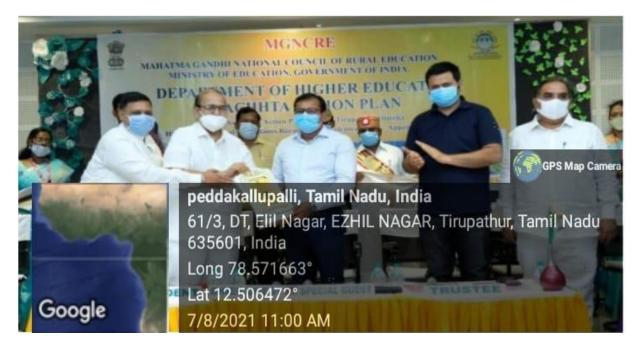

#### REPORT

Mahatma Gandhi National Council Of Rural Education & Marudhar Kesari Jain College For Women, Vaniyambadi Jointly organized workshop on Swachhu Action plan on 7.08.2021. The programme was started upon the arrival of Chief Guest, Sri Amar Kushwaha, IAS, District Collector, Tirupathur. The proceedings begin with the prayer song followed by the fine tune of Tamil Thai Vazhthu. Next, the programme was started in traditional way of lightening the kuthuvizhaka by the Dignitaries to enlighten the day and warm welcome address about the MGNCRE was extended by Shri. J. Sai Sudheer Kumar, Chief Programme Officer, MGNCRE. Next Sri. M. Vimmal Chand Jain, President, MKJC addressed the gathering with his encouraging words. Hewas elated in receiving the award. Then Sri S. Rajesh Kumar Jain, Trustee, MKJC gave the meaning of the day with his inspiring words. Then The Chief Guest of the day, Sri Amar Kushwaha, IAS, District Collectorwith his honored by the Trust Members of MKJC followed by Chief Guest introduction was given by Dr.M.Inbavalli, Principal, MKJC.

Trust Members and all the Dignitaries honored the Chief Guest and other Dignitaries with shawl. That was a pride moment for MKJC to receive "One District One Green Champion award 2020-2021" by our venerable Chief Guest Sri. Amar Kushwaha, IAS, District Collector, Tirupathur,