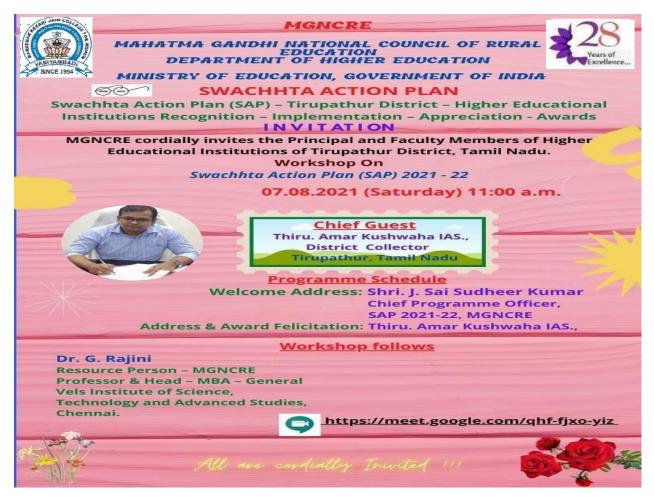

## Work shop on Swachhta Action Plan (SAP)-07.08.2021

## INVITATION

PRINCIPAL Marudhar Kesari Jain College for Women Vaniyambadi - 635 751.

# AGENDA

| WORKS                                                                                                           | hop On                                  |                        | Workshop On                                                               | 178         |
|-----------------------------------------------------------------------------------------------------------------|-----------------------------------------|------------------------|---------------------------------------------------------------------------|-------------|
| Swachhta Action I                                                                                               | lan (SAP) 2021 - 22                     | Swa                    | achhta Action Plan (SAP) 2021 - 22                                        | Vears of    |
| SINCE 1994 07.08.2021 (Satu                                                                                     | rday) 11:00 a.m.                        | 0                      | 7.08.2021 (Saturday) 11:00 a.m.                                           | Excellen    |
| Sche                                                                                                            | dule                                    |                        | Schedule                                                                  |             |
| amil Thai Vallthu : Audio (5 mi                                                                                 | IS)                                     |                        |                                                                           |             |
|                                                                                                                 | '                                       | Prayer &               |                                                                           |             |
| Velcome Address : Shri. J. Sai Su                                                                               | dheer Kumar (5 mins)                    | Tamil Thai Vallthu     | : Audio                                                                   |             |
|                                                                                                                 | RE Chief Programme Officer,             | Lightoning of Kuthuwia | halde                                                                     |             |
| SAP 2021-22,                                                                                                    | MGNCRE                                  | Lightening of Kuthuviz | IdKKU                                                                     |             |
| The second se | III (Andread                            |                        |                                                                           |             |
| ntroduction of the : Dr. M.Inbava                                                                               | lli (2 mins)                            | Welcome Address        | : Shri. J. Sai Sudheer Kumar                                              |             |
| Chief Guest Principal,<br>Marudhar Kesa                                                                         | ri Jain College For Women, Vaniyambadi. | About MGNCRE           | Chief Programme Officer, SAP 2021-22, MGN                                 | VCRE        |
| maraunar resu                                                                                                   | n juni conege i or momen, rumjumuum     |                        |                                                                           |             |
| hief Guest address : Thiru. Amar                                                                                | Kushwaha IAS (10 mins)                  | Felicitation           | : Management Trustees                                                     |             |
| Award Felicitation District Colle                                                                               | ctor, Tirupathur                        | Alexandre              | -                                                                         |             |
|                                                                                                                 |                                         | About MKJC             | : Ms. A.Sumiyra                                                           |             |
| ireen Championship : Ms. N.Vijaya                                                                               | akshmi (5 mins)                         |                        | HOD,PG Department of English<br>Marudhar Kesari Jain College For Women,V. | inivambadi  |
| xperiences Go-Green Ass                                                                                         | ociation Co-ordinator                   |                        | Maruunar Kesari jam conege ror women, v                                   | amyambau    |
|                                                                                                                 |                                         |                        |                                                                           |             |
| AP - What and Why : Dr. G. Rajini<br>Noter Management Resource Pers                                             | (30 mins)                               | Introduction of the    | : Dr. M.Inbavalli                                                         |             |
|                                                                                                                 | ead - MBA - General                     | Chief Guest            | Principal,                                                                | ~           |
|                                                                                                                 | of Science, Technology                  |                        | Marudhar Kesari Jain College For Women, Va                                | niyambadi.  |
|                                                                                                                 | Studies, Chennai                        | Honoring the Guest     | : Management Trustees                                                     |             |
| nd Hygiene activities                                                                                           |                                         | nonoring the duest     | . Management Hustees                                                      |             |
|                                                                                                                 |                                         | -//                    |                                                                           |             |
| Vay Forward, : MGNCRE Re                                                                                        | source Person & Participants (5 mins)   | Distribution of Award  | : Chief Guest                                                             |             |
| earning Outcomes Summary                                                                                        |                                         |                        |                                                                           |             |
| wachhta Aspects : Filling the lin                                                                               | k (15 mins)                             | Chief Guest Address    | : Thiru. Amar Kushwaha IAS                                                |             |
| ink for 2021-22                                                                                                 | (19 mins)                               | & Award Felicitation   | District Collector, Tirupathur                                            |             |
| ote of Thanks : Ms. J.Sasirel                                                                                   | tha (5 mins)                            | a rinara reneration    | Static concert, in apacitat                                               |             |
| NSS Coordinat                                                                                                   |                                         |                        |                                                                           |             |
| Marudhar Kes                                                                                                    | ari Jain College For Women, Vaniyambadi | Green Championship     | : Ms. N.Vijayalakshmi                                                     |             |
|                                                                                                                 |                                         | experiences            | Go-Green Association Co-ordinator                                         |             |
| lational Anthem : Audio                                                                                         | (5 mins)                                |                        | Marudhar Kesari Jain College For Women, Va                                | aniyambadi. |
| Worksho                                                                                                         | p Objective                             |                        |                                                                           |             |
| • To make understand the importance a                                                                           | nd need for the implementation of SAP   |                        |                                                                           |             |
| in HEI                                                                                                          | Champion Institute (UV/C)               | 11 At 20               |                                                                           | ANR.        |
| • Recognition and Appreciation of Green                                                                         |                                         |                        |                                                                           | 236         |
| Benefits for HEIs with Swachhta Action                                                                          |                                         |                        |                                                                           | - Ma        |