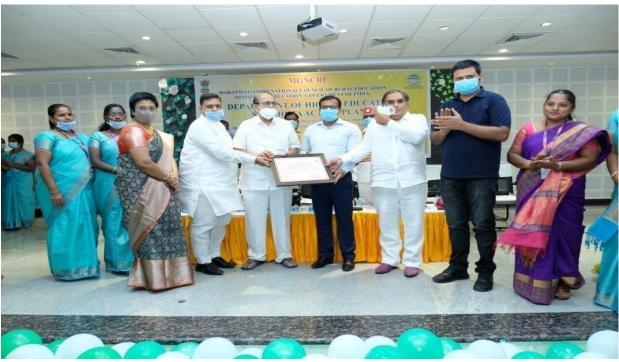

Trust Members and all the Dignitaries honored the Chief Guest and other Dignitaries with shawl. That was a pride moment for MKJC to receive "One District One Green Champion award 2020-2021" by our venerable Chief Guest Sri. Amar Kushwaha, IAS, District Collector, Tirupathur,