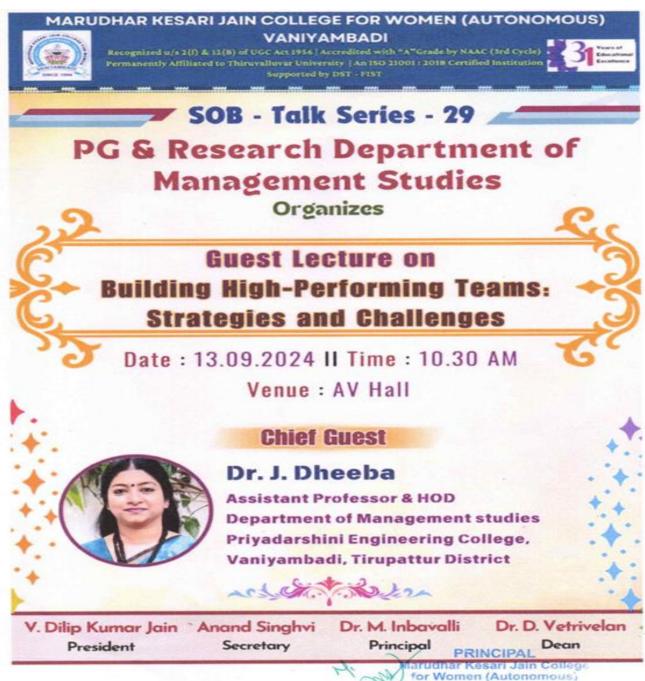

Supported by DST - FIST

PG & RESEARCH DEPARTMENT OF MANAGEMENT STUDIES ORGANIZES BUILDING HIGH – PERFORMANCE TEAMS: STRATEGIES AND CHALLENGES ON 13.09.2024

INVITATION

Vaniyambadi - 635 751.

On

"Building High- Performing Teams: Strategies and Challenge" <sup>13</sup> September 2024 @ 10:30 A.M. Venue: New Seminar Hall

#### AGENDA

Prayer Welcome Address

:Ms. J.Swetha Shree II BBA

Felicitation

: Dr. D. Vetrivelan, School of Business, Dean, MKJC

**Guest Introduction** 

**Guest Speech** 

П ВВА

: Ms.P. Dhaanusri

: Dr.J. Dheeba M.B.A., M.Phil., Ph.D., Assistant Professor & HOD Priyadarshini Engineering College Vaniyambadi.

r Kesari Jain C

aniyamb

Vote of Thanks

National Anthem

: Ms. K. Jeevitha, II BBA