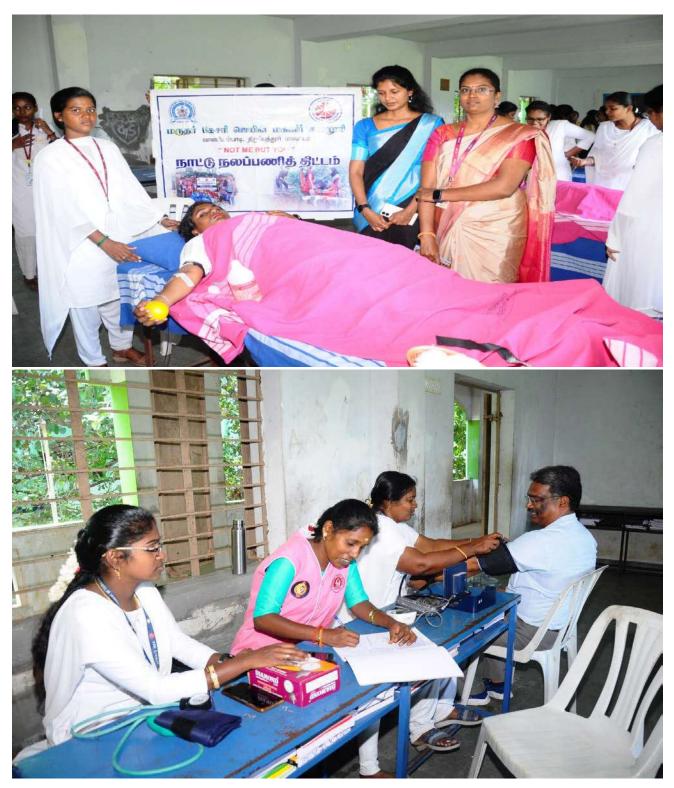

# BLOOD DONATION CAMP (09.08.2024)

Chinnamottur, Tamil Nadu, India JH3W+473, Chinnamottur, Tamil Nadu 635851, India Lat 12.602513° Long 78.597169° 09/08/24 11:22 AM GMT +05:30

Google

GOVERNMENT HOSPITAL

GPS Map Camera