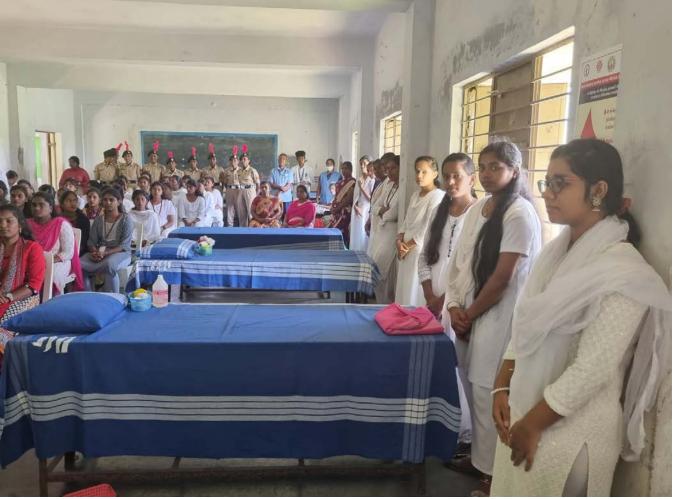

# BLOOD DONATION CAMP (09.08.2024)

Chinnamottur, Tamil Nadu, India JH3W+473, Chinnamottur, Tamil Nadu 635851, India Lat 12.602513° Long 78.597169° 09/08/24 11:22 AM GMT +05:30

Google

GOVERNMENT HOSPITAL

GPS Map Camera