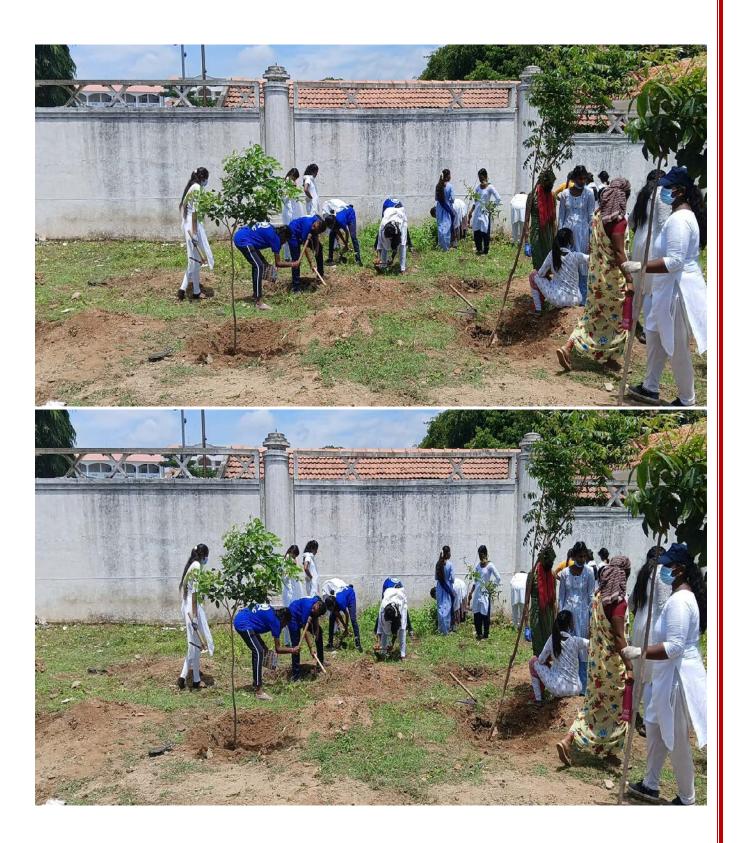

### AWARENESS PROGRAMME ON PSYCHOLOGICAL EFFECTS OF TRANSITIONING TO HIGH SCHOOL (06.09.2024)

TREE PLANTATION (24.09.2024)