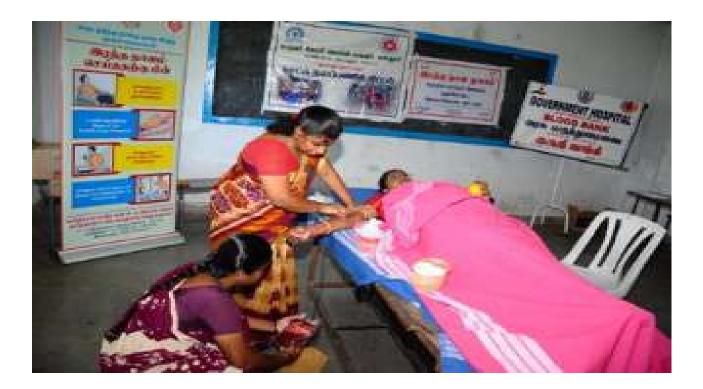

# BLOOD DONATION CAMP (09.08.2024)

Chinnamottur, Tamil Nadu, India JH3W+473, Chinnamottur, Tamil Nadu 635851, India Lat 12.602513° Long 78.597169° 09/08/24 11:22 AM GMT +05:30

Google

GOVERNMENT HOSPITAL

GPS Map Camera