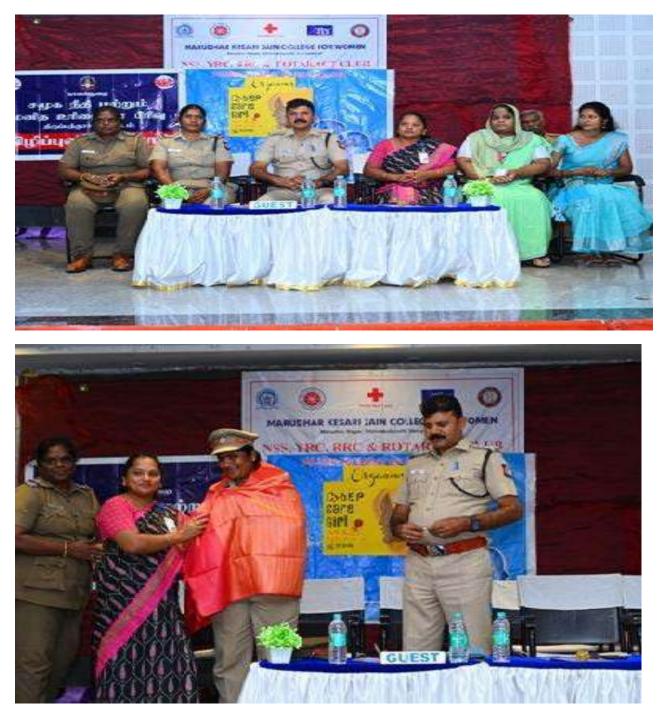

MARUDHAR KESARI JAIN COLLEGE FOR WOMEN (AUTONOMOUS), VANIYAMBADI

#### (A Project of Sri Marudhar Kesari Jain Trust)



Recognized u/s 2(f) & 12(B) by UGC Act,1956 || Permanently Affiliated to Thiruvalluvar University Accredited by NAAC with 'A+' Grade (4thCycle) || An ISO 21001:2018 (EOMS) Certified Institution Supported by DST- FIST

## NSS, Y RC, RRC & UBA

### <u>2024-2025</u>

KARGIL VIJAY DIWAS (26.07.2024)











# BLOOD DONATION CAMP (09.08.2024)









Chinnamottur, Tamil Nadu, India JH3W+473, Chinnamottur, Tamil Nadu 635851, India Lat 12.602513° Long 78.597169° 09/08/24 11:22 AM GMT +05:30

Google

GOVERNMENT HOSPITAL

GPS Map Camera











# ANTIDRUG AWARENESS RALLY (12.08.2024)





CAMPUS CLEANING (23.08.2024 & 24.08.2024)









#### CYBER SAFE GIRL (06.09.2024)





### AWARENESS PROGRAMME ON PSYCHOLOGICAL EFFECTS OF TRANSITIONING TO HIGH SCHOOL (06.09.2024)













TREE PLANTATION (24.09.2024)













# SWACHHATA HI SEVA - 2024























YUVA UTSAV (06.12.2024)