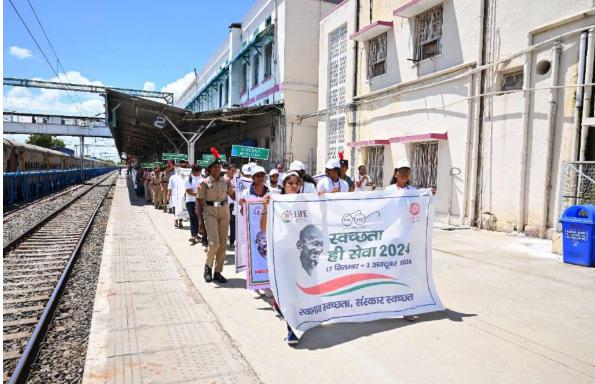

Thiruvalluvar University Accredited by NAAC with 'A+' Grade (4thCycle) || An ISO 21001:2018 (EOMS) Certified Institution Supported by DST- FIST

## NSS, Y RC, RRC & UBA

### <u>2024-2025</u>

KARGIL VIJAY DIWAS (26.07.2024)











# BLOOD DONATION CAMP (09.08.2024)









Chinnamottur, Tamil Nadu, India JH3W+473, Chinnamottur, Tamil Nadu 635851, India Lat 12.602513° Long 78.597169° 09/08/24 11:22 AM GMT +05:30

Google

GOVERNMENT HOSPITAL

GPS Map Camera











# ANTIDRUG AWARENESS RALLY (12.08.2024)





CAMPUS CLEANING (23.08.2024 & 24.08.2024)









#### CYBER SAFE GIRL (06.09.2024)





### AWARENESS PROGRAMME ON PSYCHOLOGICAL EFFECTS OF TRANSITIONING TO HIGH SCHOOL (06.09.2024)













TREE PLANTATION (24.09.2024)













# SWACHHATA HI SEVA - 2024























YUVA UTSAV (06.12.2024)