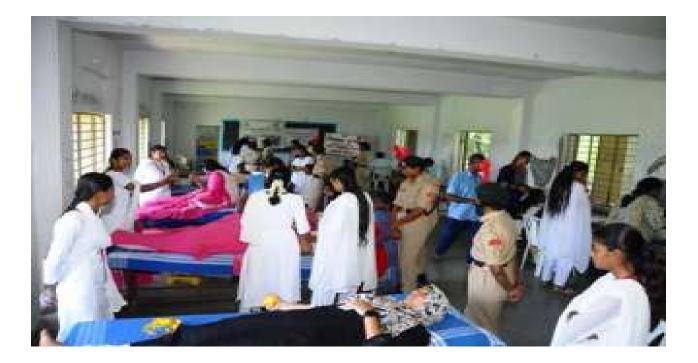

# BLOOD DONATION CAMP (09.08.2024)

Chinnamottur, Tamil Nadu, India JH3W+473, Chinnamottur, Tamil Nadu 635851, India Lat 12.602513° Long 78.597169° 09/08/24 11:22 AM GMT +05:30

Google

GOVERNMENT HOSPITAL

GPS Map Camera