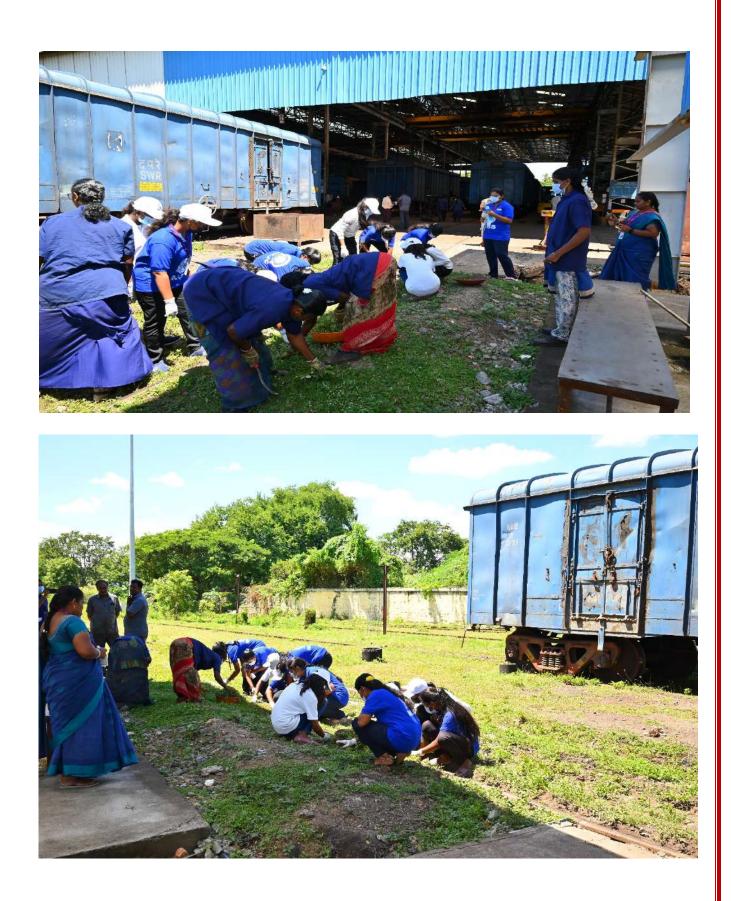

uvalluvar University Accredited by NAAC with 'A+' Grade (4thCycle) || An ISO 21001:2018 (EOMS) Certified Institution Supported by DST- FIST

## NSS, Y RC, RRC & UBA

### <u>2024-2025</u>

KARGIL VIJAY DIWAS (26.07.2024)











# BLOOD DONATION CAMP (09.08.2024)









Chinnamottur, Tamil Nadu, India JH3W+473, Chinnamottur, Tamil Nadu 635851, India Lat 12.602513° Long 78.597169° 09/08/24 11:22 AM GMT +05:30

Google

GOVERNMENT HOSPITAL

GPS Map Camera











# ANTIDRUG AWARENESS RALLY (12.08.2024)





CAMPUS CLEANING (23.08.2024 & 24.08.2024)









#### CYBER SAFE GIRL (06.09.2024)





### AWARENESS PROGRAMME ON PSYCHOLOGICAL EFFECTS OF TRANSITIONING TO HIGH SCHOOL (06.09.2024)













TREE PLANTATION (24.09.2024)













# SWACHHATA HI SEVA - 2024























YUVA UTSAV (06.12.2024)