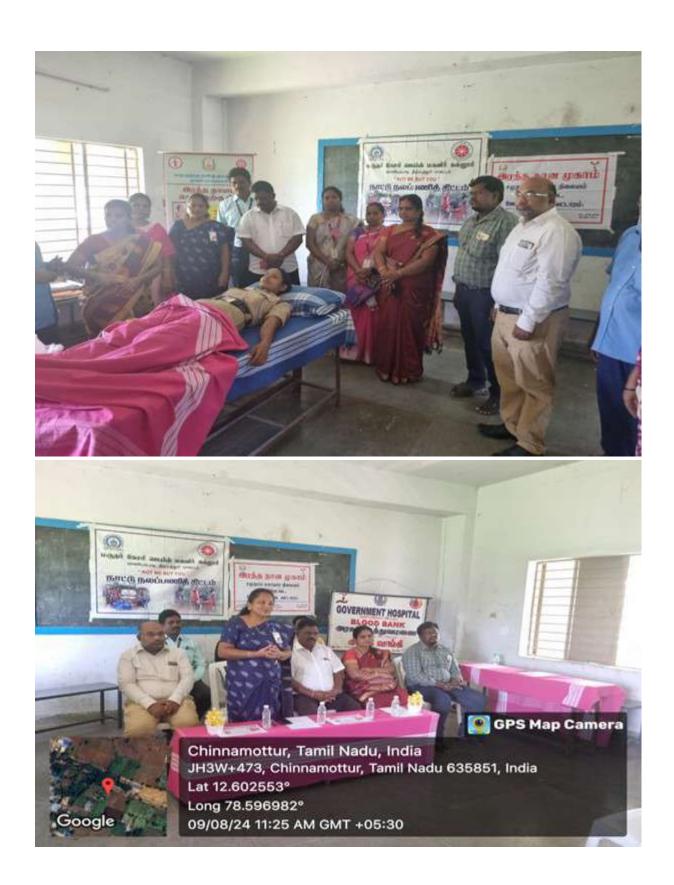

# BLOOD DONATION CAMP (09.08.2024)

Chinnamottur, Tamil Nadu, India JH3W+473, Chinnamottur, Tamil Nadu 635851, India Lat 12.602513° Long 78.597169° 09/08/24 11:22 AM GMT +05:30

Google

GOVERNMENT HOSPITAL

GPS Map Camera