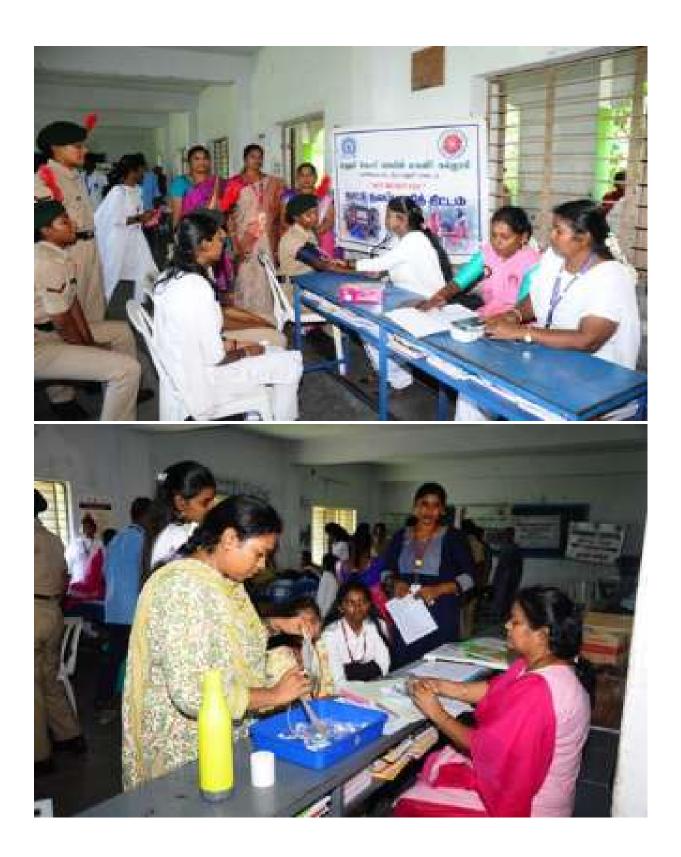

# BLOOD DONATION CAMP (09.08.2024)

Chinnamottur, Tamil Nadu, India JH3W+473, Chinnamottur, Tamil Nadu 635851, India Lat 12.602513° Long 78.597169° 09/08/24 11:22 AM GMT +05:30

Google

GOVERNMENT HOSPITAL

GPS Map Camera