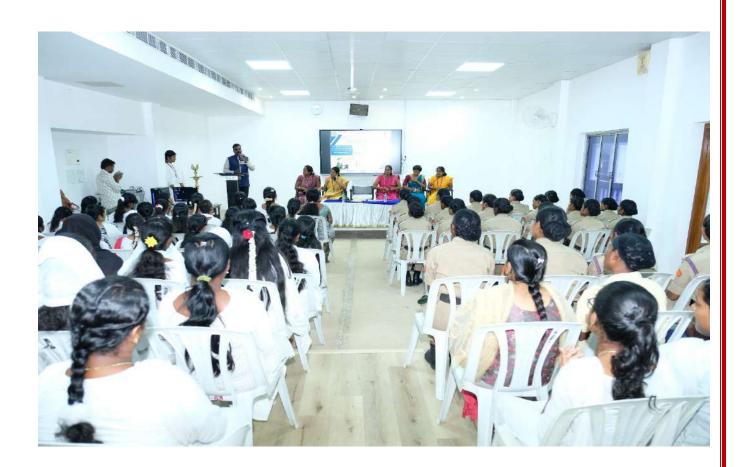

#### MARUDHAR KESARI JAIN COLLEGE FOR WOMEN (AUTONOMOUS), VANIYAMBADI

#### (A Project of Sri Marudhar Kesari Jain Trust)



Recognized u/s 2(f) & 12(B) by UGC Act,1956 || Permanently Affiliated to Thiruvalluvar University Accredited by NAAC with 'A+' Grade (4thCycle) || An ISO 21001:2018 (EOMS) Certified Institution Supported by DST- FIST

## NSS, Y RC, RRC & UBA

### <u>2024-2025</u>

KARGIL VIJAY DIWAS (26.07.2024)











# BLOOD DONATION CAMP (09.08.2024)









Chinnamottur, Tamil Nadu, India JH3W+473, Chinnamottur, Tamil Nadu 635851, India Lat 12.602513° Long 78.597169° 09/08/24 11:22 AM GMT +05:30

Google

GOVERNMENT HOSPITAL

GPS Map Camera











# ANTIDRUG AWARENESS RALLY (12.08.2024)





CAMPUS CLEANING (23.08.2024 & 24.08.2024)









#### CYBER SAFE GIRL (06.09.2024)





### AWARENESS PROGRAMME ON PSYCHOLOGICAL EFFECTS OF TRANSITIONING TO HIGH SCHOOL (06.09.2024)













TREE PLANTATION (24.09.2024)













# SWACHHATA HI SEVA - 2024























YUVA UTSAV (06.12.2024)