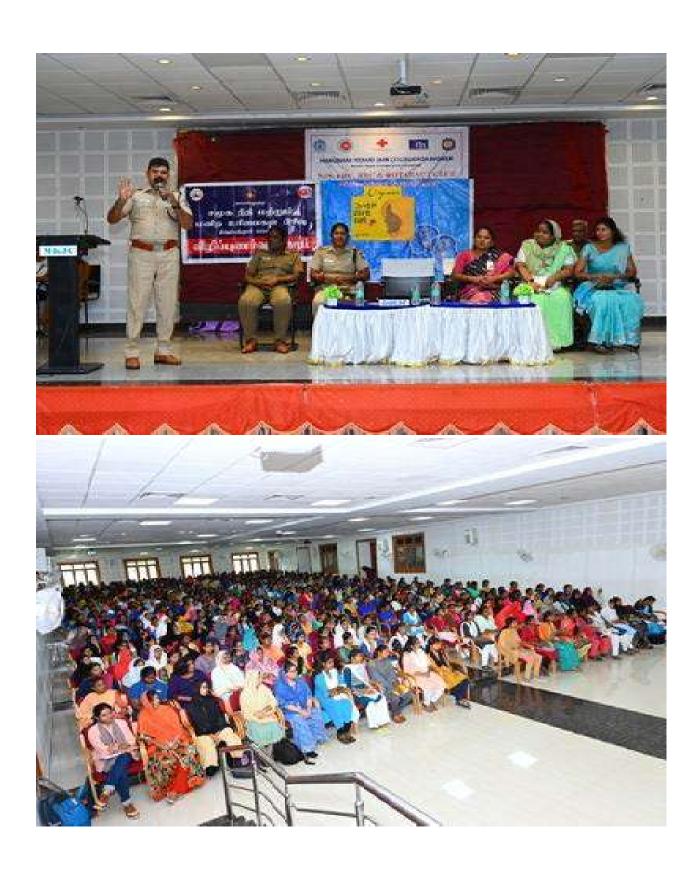

RUDHAR KESARI JAIN COLLEGE FOR WOMEN (AUTONOMOUS), VANIYAMBADI

#### (A Project of Sri Marudhar Kesari Jain Trust)



Recognized u/s 2(f) & 12(B) by UGC Act,1956 || Permanently Affiliated to Thiruvalluvar University Accredited by NAAC with 'A+' Grade (4thCycle) || An ISO 21001:2018 (EOMS) Certified Institution Supported by DST- FIST

## NSS, Y RC, RRC & UBA

### <u>2024-2025</u>

KARGIL VIJAY DIWAS (26.07.2024)











# BLOOD DONATION CAMP (09.08.2024)









Chinnamottur, Tamil Nadu, India JH3W+473, Chinnamottur, Tamil Nadu 635851, India Lat 12.602513° Long 78.597169° 09/08/24 11:22 AM GMT +05:30

Google

GOVERNMENT HOSPITAL

GPS Map Camera











# ANTIDRUG AWARENESS RALLY (12.08.2024)





CAMPUS CLEANING (23.08.2024 & 24.08.2024)









#### CYBER SAFE GIRL (06.09.2024)





### AWARENESS PROGRAMME ON PSYCHOLOGICAL EFFECTS OF TRANSITIONING TO HIGH SCHOOL (06.09.2024)













TREE PLANTATION (24.09.2024)













# SWACHHATA HI SEVA - 2024























YUVA UTSAV (06.12.2024)