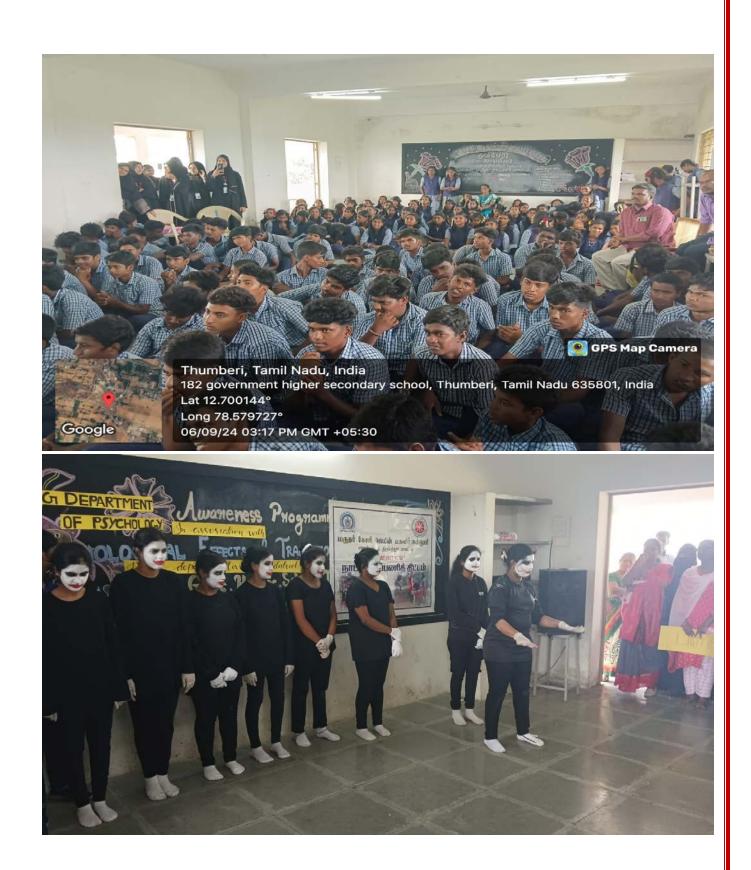

### AWARENESS PROGRAMME ON PSYCHOLOGICAL EFFECTS OF TRANSITIONING TO HIGH SCHOOL (06.09.2024)

TREE PLANTATION (24.09.2024)