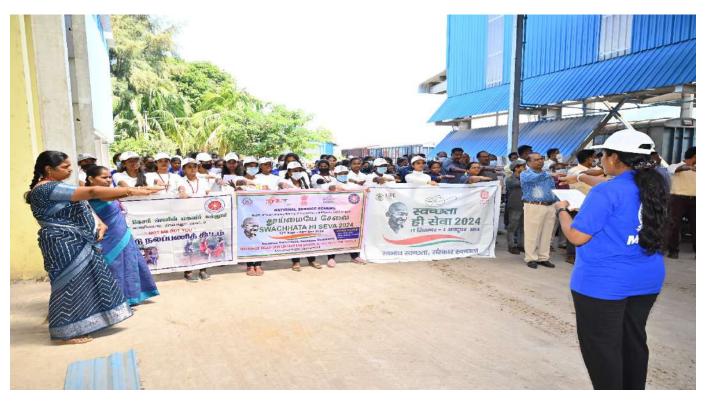

filiated to Thiruvalluvar University Accredited by NAAC with 'A+' Grade (4thCycle) || An ISO 21001:2018 (EOMS) Certified Institution Supported by DST- FIST

## NSS, Y RC, RRC & UBA

### <u>2024-2025</u>

KARGIL VIJAY DIWAS (26.07.2024)











# BLOOD DONATION CAMP (09.08.2024)









Chinnamottur, Tamil Nadu, India JH3W+473, Chinnamottur, Tamil Nadu 635851, India Lat 12.602513° Long 78.597169° 09/08/24 11:22 AM GMT +05:30

Google

GOVERNMENT HOSPITAL

GPS Map Camera











# ANTIDRUG AWARENESS RALLY (12.08.2024)





CAMPUS CLEANING (23.08.2024 & 24.08.2024)









#### CYBER SAFE GIRL (06.09.2024)





### AWARENESS PROGRAMME ON PSYCHOLOGICAL EFFECTS OF TRANSITIONING TO HIGH SCHOOL (06.09.2024)













TREE PLANTATION (24.09.2024)













# SWACHHATA HI SEVA - 2024























YUVA UTSAV (06.12.2024)