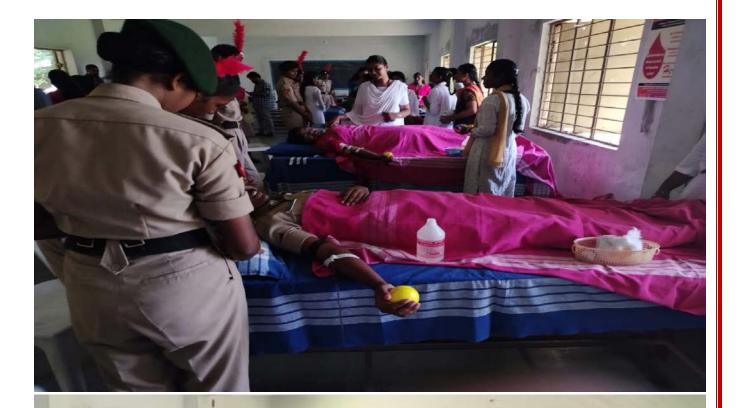

# BLOOD DONATION CAMP (09.08.2024)

Chinnamottur, Tamil Nadu, India JH3W+473, Chinnamottur, Tamil Nadu 635851, India Lat 12.602513° Long 78.597169° 09/08/24 11:22 AM GMT +05:30

Google

GOVERNMENT HOSPITAL

GPS Map Camera