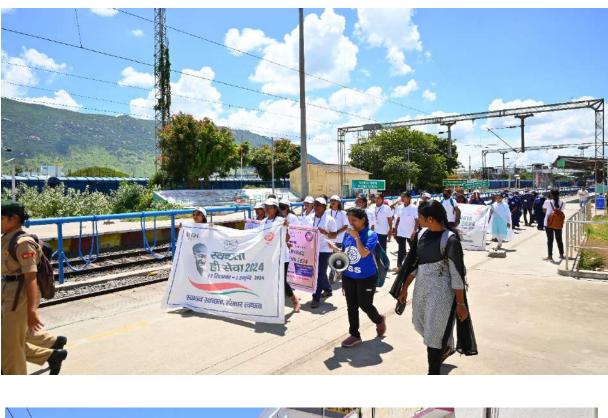

o Thiruvalluvar University Accredited by NAAC with 'A+' Grade (4thCycle) || An ISO 21001:2018 (EOMS) Certified Institution Supported by DST- FIST

## NSS, Y RC, RRC & UBA

### <u>2024-2025</u>

KARGIL VIJAY DIWAS (26.07.2024)











# BLOOD DONATION CAMP (09.08.2024)









Chinnamottur, Tamil Nadu, India JH3W+473, Chinnamottur, Tamil Nadu 635851, India Lat 12.602513° Long 78.597169° 09/08/24 11:22 AM GMT +05:30

Google

GOVERNMENT HOSPITAL

GPS Map Camera











# ANTIDRUG AWARENESS RALLY (12.08.2024)





CAMPUS CLEANING (23.08.2024 & 24.08.2024)









#### CYBER SAFE GIRL (06.09.2024)





### AWARENESS PROGRAMME ON PSYCHOLOGICAL EFFECTS OF TRANSITIONING TO HIGH SCHOOL (06.09.2024)













TREE PLANTATION (24.09.2024)













# SWACHHATA HI SEVA - 2024























YUVA UTSAV (06.12.2024)