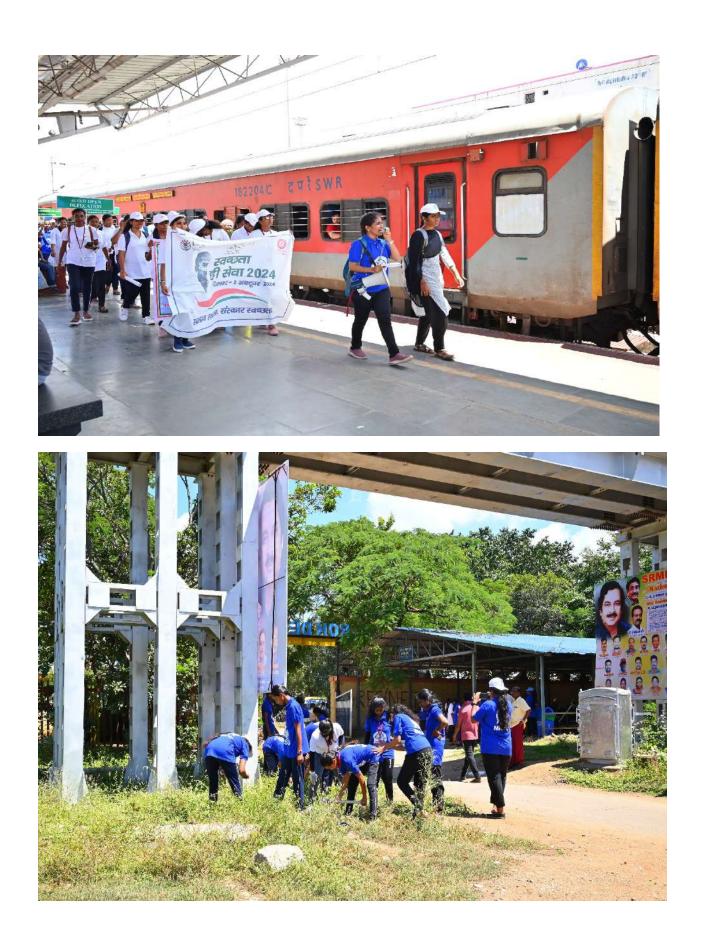

iruvalluvar University Accredited by NAAC with 'A+' Grade (4thCycle) || An ISO 21001:2018 (EOMS) Certified Institution Supported by DST- FIST

## NSS, Y RC, RRC & UBA

### <u>2024-2025</u>

KARGIL VIJAY DIWAS (26.07.2024)











# BLOOD DONATION CAMP (09.08.2024)









Chinnamottur, Tamil Nadu, India JH3W+473, Chinnamottur, Tamil Nadu 635851, India Lat 12.602513° Long 78.597169° 09/08/24 11:22 AM GMT +05:30

Google

GOVERNMENT HOSPITAL

GPS Map Camera











# ANTIDRUG AWARENESS RALLY (12.08.2024)





CAMPUS CLEANING (23.08.2024 & 24.08.2024)









#### CYBER SAFE GIRL (06.09.2024)





### AWARENESS PROGRAMME ON PSYCHOLOGICAL EFFECTS OF TRANSITIONING TO HIGH SCHOOL (06.09.2024)













TREE PLANTATION (24.09.2024)













# SWACHHATA HI SEVA - 2024























YUVA UTSAV (06.12.2024)