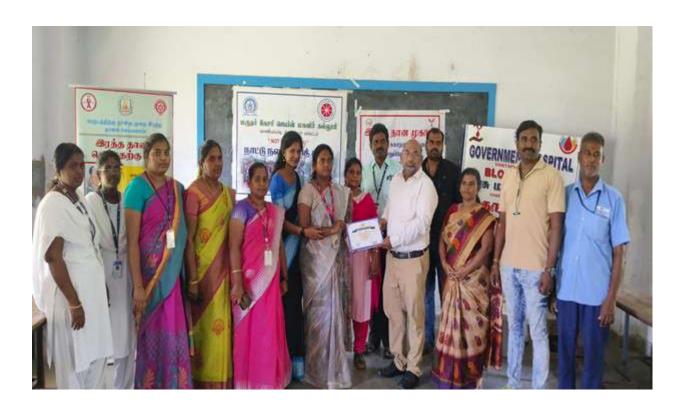

# BLOOD DONATION CAMP (09.08.2024)

Chinnamottur, Tamil Nadu, India JH3W+473, Chinnamottur, Tamil Nadu 635851, India Lat 12.602513° Long 78.597169° 09/08/24 11:22 AM GMT +05:30

Google

GOVERNMENT HOSPITAL

GPS Map Camera