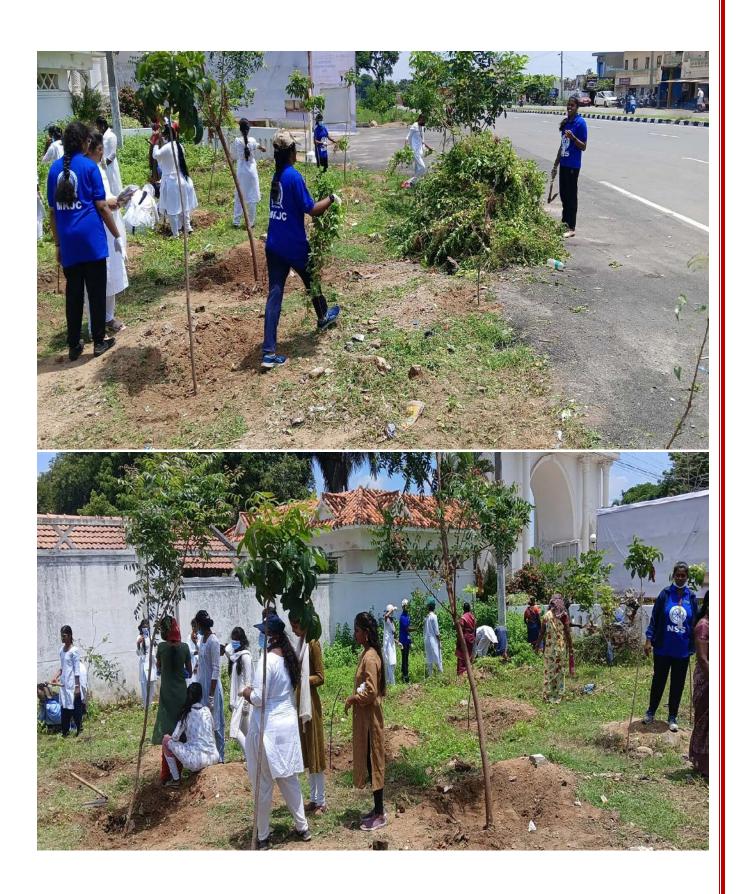

### AWARENESS PROGRAMME ON PSYCHOLOGICAL EFFECTS OF TRANSITIONING TO HIGH SCHOOL (06.09.2024)

TREE PLANTATION (24.09.2024)