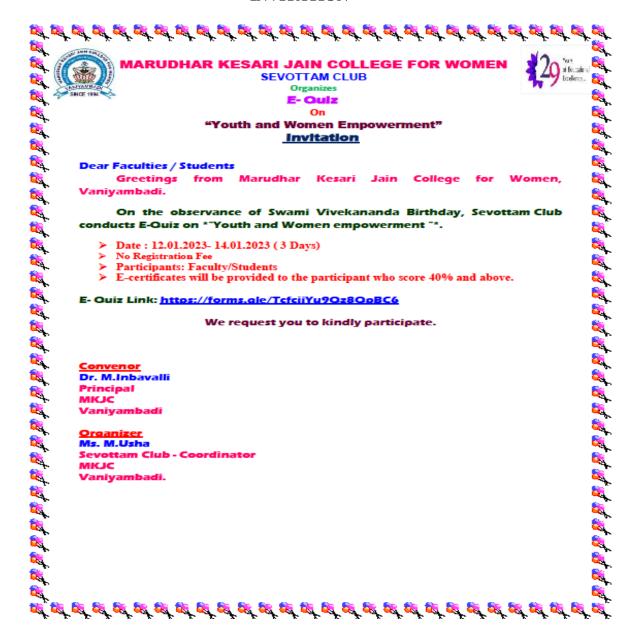

## SEVOTTAM CLUB ORGANIZED E – QUIZ ON "YOUTH AND WOMENEMPOWERMENT"

12.01.2023- 14.01.2023

#### **INVITATION**

PRINCIPAL Marudhar Kesari Jain College for Women Vaniyambadi - 635 751.

# Youth and Women Empowerment REPORT

Sevottam Club organized a E- Quiz on the observance of Swami Vivekananda Birthday on "Youth and Women Empowerment" from 12.01.2023- 14.01.2023 (3 Days). Around 15 colleges a total of 333 participants took part in the E- Quiz competition. Participants who attended the Quiz and got 40% of received E- Certificate. The program was much useful for all the participants and acquired knowledge from this E- quiz program. The list of Colleges wherefrom participants were participated in the above mentioned E-Quiz are: