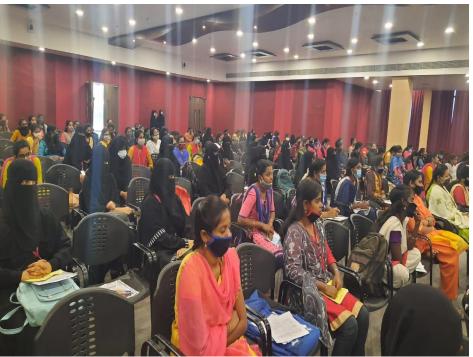

### **REPORT**

Women Entrepreneurship Development Cell made MKJC students to take part in an extension activity on Entrepreneurship Awareness camp for girls & women on the topic "Entrepreneurship Development" organized by Ms. Aysha sanober (SDG officer on behalf of the Tamilnadu Government and EDII invited the women & girls of Marudhar Kesari Jain College for Women to participate in it. The programme started at 9.00 a.m. on 20.02.2021 at Ambur Trade Center. It was supported by Mr. Ravi, GM of District Industries Centre. From MKJC 100 students and 3 staff participated in this extension activity. Students got motivated by this activity. The program got end and 5.00 p. m.

# **PHOTOS**