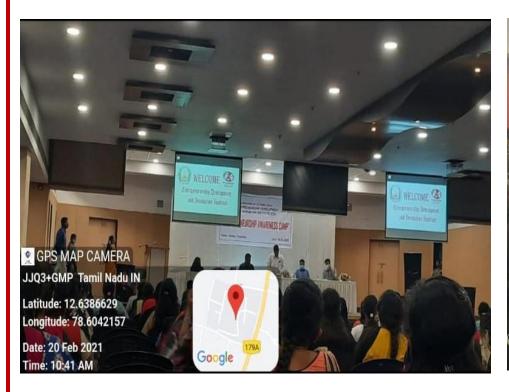

### **REPORT**

Women Entrepreneurship Development Cell made MKJC students to take part in an extension activity on Entrepreneurship Awareness camp for girls & women on the topic "Entrepreneurship Development" organized by Ms. Aysha sanober (SDG officer on behalf of the Tamilnadu Government and EDII invited the women & girls of Marudhar Kesari Jain College for Women to participate in it. The programme started at 9.00 a.m. on 20.02.2021 at Ambur Trade Center. It was supported by Mr. Ravi, GM of District Industries Centre. From MKJC 100 students and 3 staff participated in this extension activity. Students got motivated by this activity. The program got end and 5.00 p. m.

# **PHOTOS**