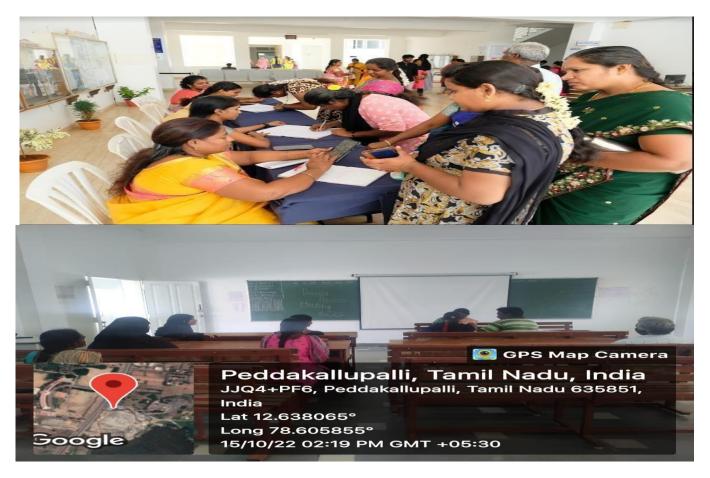

PARENTS TEACHERS MEET - 15.10.2022

**REPORT** 

Marudhar Kesari Jain College for Women, Vaniyambadi organized Parents Teachers Meet on 15.10.2022 for I UG, II UG, III UG & II PG Students. The meeting was conducted to share academic progress, growth based on classroom observations and Extra -Curricular activities.

For II UG and III UG the meeting started from 9.30 am to 12.30 pm, 723 Parents attended during the morning session. For I UGand II PG the meeting started from 1.30 pm to 3.30 pm, 480 Parents attended in the evening session totally around 1200 Parents wereparticipated in the meeting.