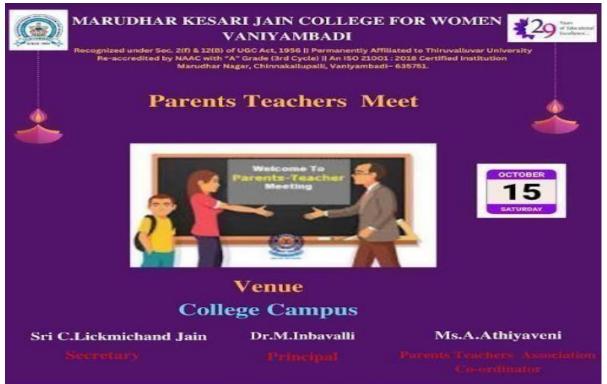

## PARENTS TEACHERS MEET – 15.10.2022

PARENTS TEACHERS MEET - 15.10.2022

**REPORT** 

Marudhar Kesari Jain College for Women, Vaniyambadi organized Parents Teachers Meet on 15.10.2022 for I UG, II UG, III UG & II PG Students. The meeting was conducted to share academic progress, growth based on classroom observations and Extra -Curricular activities.