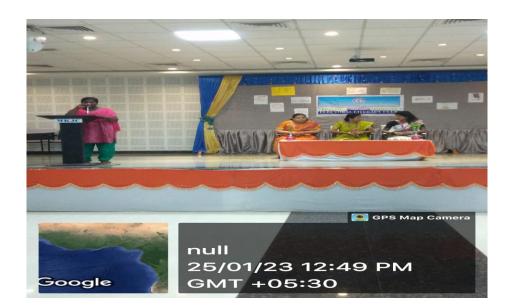

### MARUDHAR KESARI JAIN COLLEGE FOR WOMEN, VANIYAMBADI ELECTORAL CLUB

NATIONAL VOTERS DAY on 25.01.2023

On 25/01/2023 Electoral club organized National Voters Day awareness programme at college premises. The programme was inaugurated by our principal Dr. M. Inbavalli in the presence of Ms. S.Santhiya Electoral club coordinator and club members. Ms.C.V.Sumathi, Head, Department of Mathematics and Ms. C.Sumaira, Head Department of English felicitated the gathering. Students have created awareness on Voters day through various competitions such as Drama and Mime. About 200 students were participated in the "National Voters day" awareness programme. Welcome address was delivered by Ms. Elakiya S of III B.Sc. Biotechnology Electoral club secretary. Voter's day pledge was taken by both the faculty and students. Then the vote of thanks was given by Ms. Priyadharshini.D of III Biotechnology. The programme was successfully completed with the National Anthem.

## **PHOTOS**