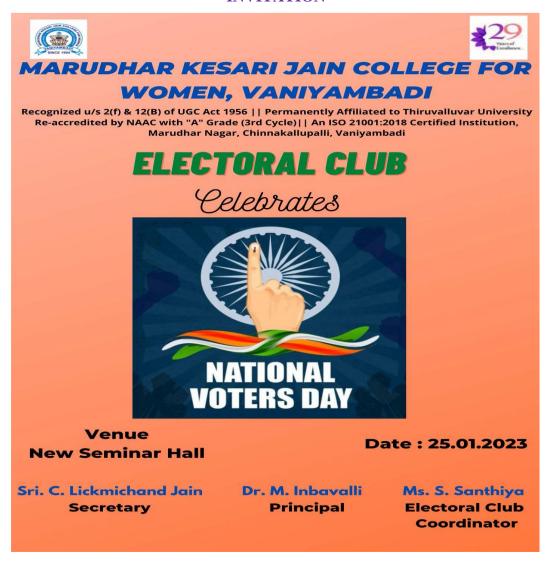

#### **INVITATION**

Marudhar Kesari Jain College for Women Vaniyambadi - 635 751

### MARUDHAR KESARI JAIN COLLEGE FOR WOMEN, VANIYAMBADI ELECTORAL CLUB

NATIONAL VOTERS DAY on 25.01.2023

On 25/01/2023 Electoral club organized National Voters Day awareness programme at college premises. The programme was inaugurated by our principal Dr. M. Inbavalli in the presence of Ms. S.Santhiya Electoral club coordinator and club members. Ms.C.V.Sumathi, Head, Department of Mathematics and Ms. C.Sumaira, Head Department of English felicitated the gathering. Students have created awareness on Voters day through various competitions such as Drama and Mime. About 200 students were participated in the "National Voters day" awareness programme. Welcome address was delivered by Ms. Elakiya S of III B.Sc. Biotechnology Electoral club secretary. Voter's day pledge was taken by both the faculty and students. Then the vote of thanks was given by Ms. Priyadharshini.D of III Biotechnology. The programme was successfully completed with the National Anthem.