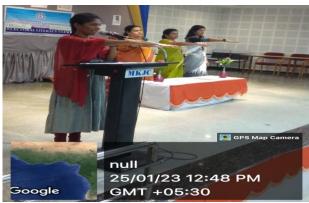

### MARUDHAR KESARI JAIN COLLEGE FOR WOMEN, VANIYAMBADI ELECTORAL CLUB

NATIONAL VOTERS DAY on 25.01.2023

On 25/01/2023 Electoral club organized National Voters Day awareness programme at college premises. The programme was inaugurated by our principal Dr. M. Inbavalli in the presence of Ms. S.Santhiya Electoral club coordinator and club members. Ms.C.V.Sumathi, Head, Department of Mathematics and Ms. C.Sumaira, Head Department of English felicitated the gathering. Students have created awareness on Voters day through various competitions such as Drama and Mime. About 200 students were participated in the "National Voters day" awareness programme. Welcome address was delivered by Ms. Elakiya S of III B.Sc. Biotechnology Electoral club secretary. Voter's day pledge was taken by both the faculty and students. Then the vote of thanks was given by Ms. Priyadharshini.D of III Biotechnology. The programme was successfully completed with the National Anthem.

## **PHOTOS**