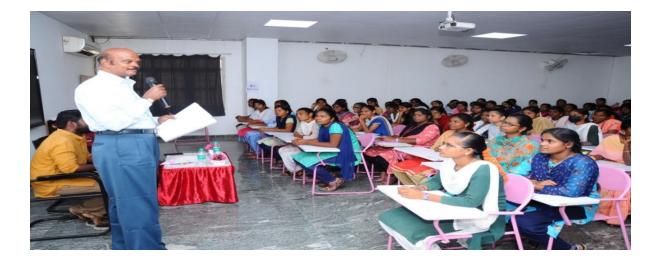

#### இலக்கிய திறனாய்வின் உளப் பகுப்பாய்வு கோட்பாடு

வாணியம்பாடி மருதர் கேசரி ஜெயின் மகளிர் கல்லூரியில் 29.9.2023 அன்று காலை 10.00 மணி அளவில் முதுகலை தமிழாய்வுத்துறை சார்பாக "**இலக்கிய திறனாய்வின் உளப் பகுப்பாய்வு கோட்பாடு"** கருத்தரங்கம் நடைப்பெற்றது

இக்கருத்தரங்கத்திற்கு சிறப்பு அழைப்பாளராக புதுச்சேரி புதுவை பல்கலைக் கழகத்தின் தமிழ்த்துறை உதவிப்பேராசிரியர் **முனைவர் திரு தி.கு. ரவிச்சந்திரன்** அவர்கள் வருகை புரிந்தார்.

இந்நிகழ்ச்சி இறைவணக்கத்துடன் தமிழ்த்தாய் வாழ்த்தோடு கல்லூரிச் செயலாளர் **திரு C. லிக்மிசந்த் ஜெயின்** முன்னிலையிலும், கல்லூரி முதல்வர் **முனைவர் M.இன்பவள்ளி**, முதுகலை ஆய்வின் ஒருங்கிணைப்பாளர் **முனைவர்** P.பாலசுப்பிரமணியம் மற்றும் தமிழ்த் துறை தலைவர் பேரா k.மாலதி ஆகியோர் தலைமையிலும் துவங்கியது.

முதுகலைத்தமிழ் இரண்டாம் ஆண்டு மாணவி M.மீனா வரவேற்புரை அளிக்க, அறிமுக உரையை முனைவர் P. பாலசுப்பிரமணியம் ஆற்றினார். வாழ்த்துரையை கல்லூரி முதல்வர் முனைவர் M. இன்பவள்ளி வழங்கினார்.

சிறப்பு அழைப்பாளர் முனைவர் தி.கு. ரவிச்சந்திரன். "இலக்கியத் திறனாய்வின் உளப்பகுப்பாய்வு கோட்பாடு" என்ற தலைப்பில் சிறப்புரையாற்றினார் இலக்கியம் என்பது படிப்பவருக்கு இன்பம் தருவது. மனிதனின் உள்ளத்தை பண்படுத்துவது படைப்பவரின் உள்ளத்தை பிரதிபலித்து வெளிக்காட்டி சமூகத்தை விழிப்புணர்வு அடையச் செய்வது அதோடு மட்டுமல்லாமல் படைப்பாளிகள் தன் உள்ளத்தில் எதுவாகிறானோ அதுவாகவே அவன் ஆழ்மனம் செயல்படும் என்ற வகையிலும் இலக்கியத்தை எவ்வாறு உளவியல் ரீதியாக பகுப்பாய்வு செய்வது பற்றியும் எடுத்துரைத்தார்