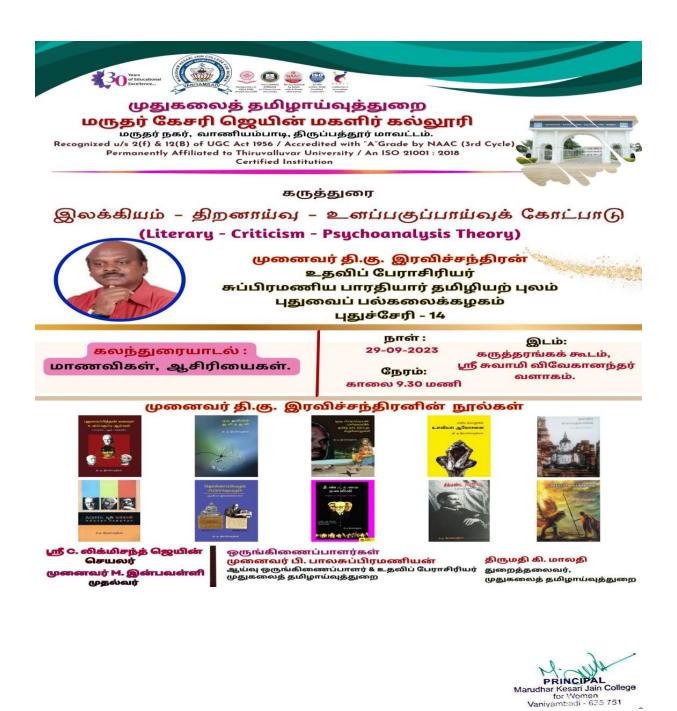

# PG DEPARTMENT OF TAMIL ORGANISED LITERARY – CRITICISM PSYCHOANALYSIS THEORYN – 29.09.2023

INVITATION

இக்கருத்தரங்கத்திற்கு சிறப்பு அழைப்பாளராக புதுச்சேரி புதுவை பல்கலைக் கழகத்தின் தமிழ்த்துறை உதவிப்பேராசிரியர் **முனைவர் திரு தி.கு. ரவிச்சந்திரன்** அவர்கள் வருகை புரிந்தார்.

இந்நிகழ்ச்சி இறைவணக்கத்துடன் தமிழ்த்தாய் வாழ்த்தோடு கல்லூரிச் செயலாளர் **திரு C. லிக்மிசந்த் ஜெயின்** முன்னிலையிலும், கல்லூரி முதல்வர் **முனைவர் M.இன்பவள்ளி**, முதுகலை ஆய்வின் ஒருங்கிணைப்பாளர் **முனைவர்** P.பாலசுப்பிரமணியம் மற்றும் தமிழ்த் துறை தலைவர் பேரா k.மாலதி ஆகியோர் தலைமையிலும் துவங்கியது.

முதுகலைத்தமிழ் இரண்டாம் ஆண்டு மாணவி M.மீனா வரவேற்புரை அளிக்க, அறிமுக உரையை முனைவர் P. பாலசுப்பிரமணியம் ஆற்றினார். வாழ்த்துரையை கல்லூரி முதல்வர் முனைவர் M. இன்பவள்ளி வழங்கினார்.

சிறப்பு அழைப்பாளர் முனைவர் தி.கு. ரவிச்சந்திரன். "இலக்கியத் திறனாய்வின் உளப்பகுப்பாய்வு கோட்பாடு" என்ற தலைப்பில் சிறப்புரையாற்றினார் இலக்கியம் என்பது படிப்பவருக்கு இன்பம் தருவது. மனிதனின் உள்ளத்தை பண்படுத்துவது படைப்பவரின் உள்ளத்தை பிரதிபலித்து வெளிக்காட்டி சமூகத்தை விழிப்புணர்வு அடையச் செய்வது அதோடு மட்டுமல்லாமல் படைப்பாளிகள் தன் உள்ளத்தில் எதுவாகிறானோ அதுவாகவே அவன் ஆழ்மனம் செயல்படும் என்ற வகையிலும் இலக்கியத்தை எவ்வாறு உளவியல் ரீதியாக பகுப்பாய்வு செய்வது பற்றியும் எடுத்துரைத்தார்

இக்கருத்தரங்கில் 100-க்கும் மேற்பட்ட மாணவிகளும் 15 பேராசிரியர்களும் பங்கு கொண்டு பயனடைந்தனர். முதுகலை தமிழ் இரண்டாம் ஆண்டு மாணவி M.வினிஷா நன்றியுரை நவில நாட்டுப்பண்ணுடன் இக்கருத்தரங்கம் இனிதே நிறைவடைந்தது.