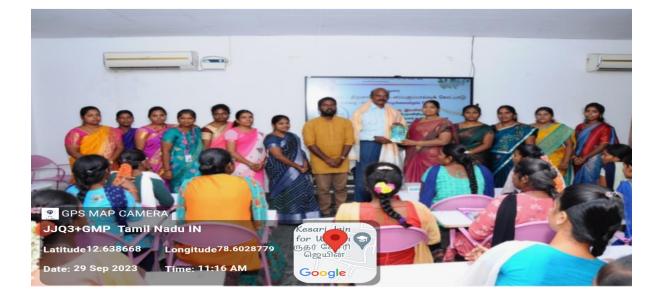

இக்கருத்தரங்கத்திற்கு சிறப்பு அழைப்பாளராக புதுச்சேரி புதுவை பல்கலைக் கழகத்தின் தமிழ்த்துறை உதவிப்பேராசிரியர் **முனைவர் திரு தி.கு. ரவிச்சந்திரன்** அவர்கள் வருகை புரிந்தார்.

இந்நிகழ்ச்சி இறைவணக்கத்துடன் தமிழ்த்தாய் வாழ்த்தோடு கல்லூரிச் செயலாளர் **திரு C. லிக்மிசந்த் ஜெயின்** முன்னிலையிலும், கல்லூரி முதல்வர் **முனைவர் M.இன்பவள்ளி**, முதுகலை ஆய்வின் ஒருங்கிணைப்பாளர் **முனைவர்** P.பாலசுப்பிரமணியம் மற்றும் தமிழ்த் துறை தலைவர் பேரா k.மாலதி ஆகியோர் தலைமையிலும் துவங்கியது.

இக்கருத்தரங்கில் 100-க்கும் மேற்பட்ட மாணவிகளும் 15 பேராசிரியர்களும் பங்கு கொண்டு பயனடைந்தனர். முதுகலை தமிழ் இரண்டாம் ஆண்டு மாணவி M.வினிஷா நன்றியுரை நவில நாட்டுப்பண்ணுடன் இக்கருத்தரங்கம் இனிதே நிறைவடைந்தது.