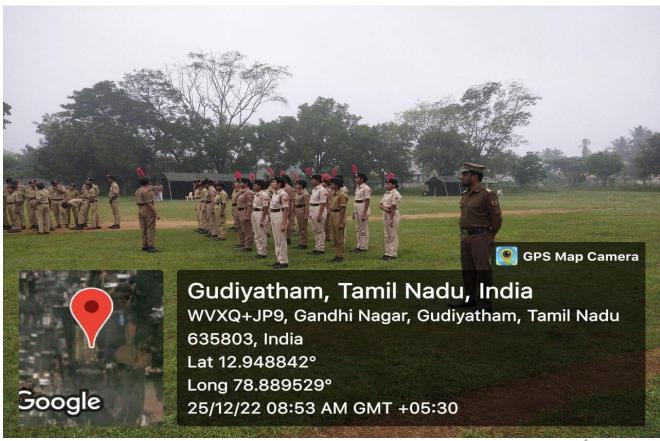

#### **REPORT**

NCC Annual Training Camp (ACT) was conducted at Rajagopal Polytechnic College, Gudiyatham from 24.12.2022 to 31.12.2022. From our college, 8 adets took part in the Annual Training Camp (ATC Camp) - IV. Our cadets have participated actively with commitment in the parade, sports & cultural activities in ATC Camp. All the Cadets have undergone theory classes for Certificate exam, Mass drill, Running, Parade etc., they also developed leadership quality and decision-making skill during the training period.

#### **PHOTOS**