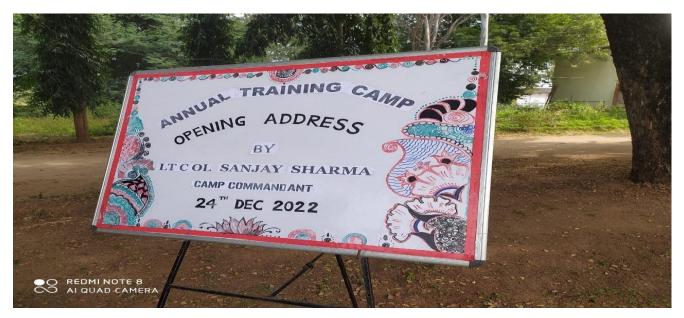

#### **ANNUAL TRAINING CAMP IV - (ATC) FROM 24.12.2022 TO 31.12.2022**

## ANNUAL TRAINING CAMP (ATC) - IV AT GOVT THIRUMAGAL MILLS COLLEGE, GUDIYATHAM FROM 24 DEC 2022 TO 31 DEC 2022: ALLOTMENT OF VACANCIES

- It is intimated that Annual Training Camp-IV will be held at Govt Thirumagal Mills College, Gudiyatham from 24 Dec 2022 to 31 Dec 2022. The distribution of vacancies is attached at Appendix 'A'.
- ANOs & Cdts along with the following Camp documents duly completed will report to Camp Commandant, Govt Thirumagal Mills College, Gudiyatham on 24 Dec 2022 at 0800 hrs:-
  - (a) Detailed Nominal roll in triplicate
  - (c) Risk Certificate
  - (e) Medical Certificate
  - (g) Drowning / Accident Certificate
- (b) Indemnity Bond
- (d) Willingness Certificate
- (f) Safety Precaution Certificate
- This letter will be treated as authority for move of ANOs & Cdts to Camp site.
- Pvt Institution only:- Pvt Institution ANOs and Cadets will pay Rs.1320/- per ANO and Rs.1500/- per cadet respectively as camp fund.

(Sanjay Sharma)

It Col

Commanding Officer

#### **PHOTOS**