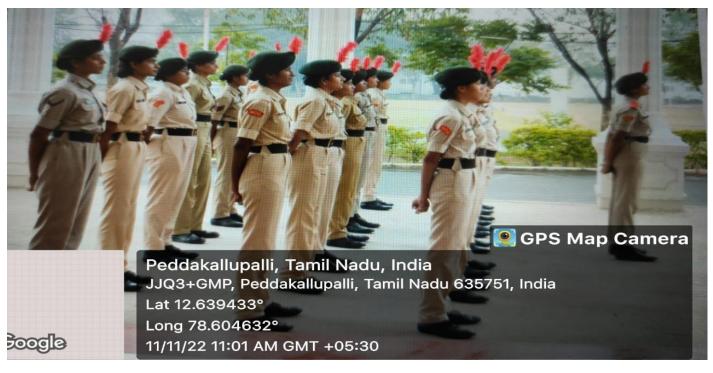

#### **REPORT**

On 11.11.2022 ISO EOMS 21001:2018 CERTIFICATION CEREMONY was Organized by Marudhar Kesari Jain College for Women, Vaniyambadi. 22 NCC Cadets have actively participated in Institutional ISO Certification Ceremony. They performed parade and provided all necessary support activities for the successful completion of the event.

## **PHOTOS**