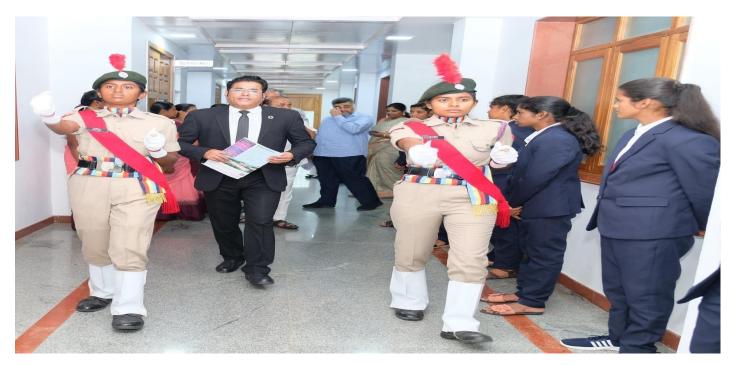

#### **REPORT**

On 11.11.2022 ISO EOMS 21001:2018 CERTIFICATION CEREMONY was Organized by Marudhar Kesari Jain College for Women, Vaniyambadi. 22 NCC Cadets have actively participated in Institutional ISO Certification Ceremony. They performed parade and provided all necessary support activities for the successful completion of the event.

## **PHOTOS**