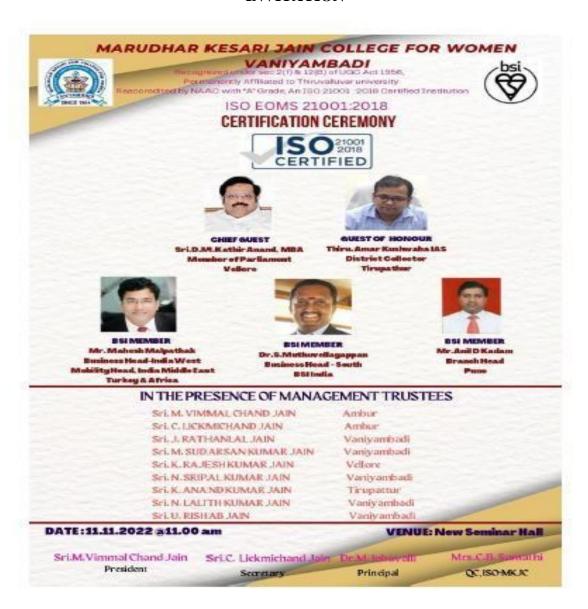

# SUPPORT FOR ORGANIZING ISO EOMS 21001:2018CERTIFICATION CEREMONY ON 11.11.2022

#### **REPORT**

On 11.11.2022 ISO EOMS 21001:2018 CERTIFICATION CEREMONY was Organized by Marudhar Kesari Jain College for Women, Vaniyambadi. 22 NCC Cadets have actively participated in Institutional ISO Certification Ceremony. They performed parade and provided all necessary support activities for the successful completion of the event.

1. Chief Guest

#### Sri.D.M.Kathir Anand

Member of Parliament

2. Guest of Honour

Sri. Amar Kushwaha IAS.,

District Collector,

Tirupattur

3. BSI Member

### Mr.Mahesh Malpathak

Buisness Head – India West Mobility Head, India Middle East

Turkey & Africa

4. BSI Member

#### Dr.S.Muthuvellayappan

Buisness Head – South

**BSI** India

5. BSI Member

Mr.Anil D Kadam

Branch Head

Pune

Dr. M. INBAVALLI, M.Sc., M.C.A., M.Phil, Ph.D., PRINCIPAL Marudhar Kesari Jain College for Women Vaniyambadi-635 751.