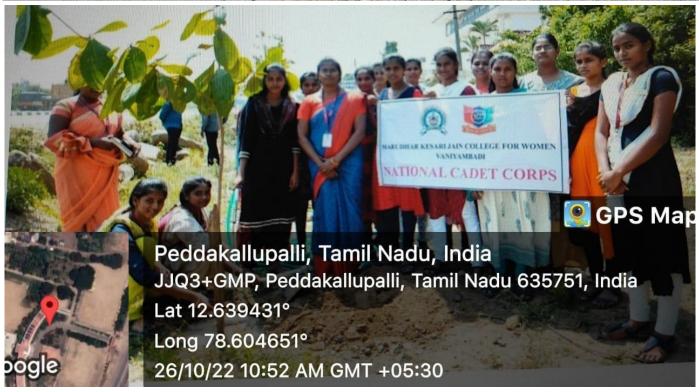

### TREE PLANTATION PROGRAMME ON 26.10.2022

### **REPORT**

National Cadet Corps trains the youth for Unity, Discipline and Leadership. Along with that it inspires the youth for their duty towards society by social service.

15 NCC Cadets participated in this activity. Our NCC Cadets and NSS students participated in planting the saplings at Vaniyambadi Highways. Principal Dr. M. Inbavalli given an awareness about the importance of tree plantation. The students have given assurance to plant more saplings in future.

### **PHOTOS**