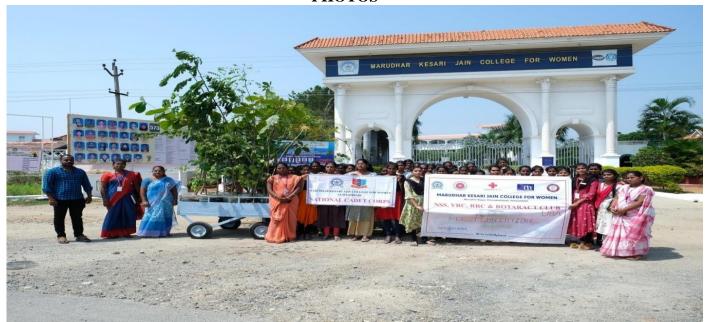

### TREE PLANTATION PROGRAMME ON 26.10.2022

### **REPORT**

National Cadet Corps trains the youth for Unity, Discipline and Leadership. Along with that it inspires the youth for their duty towards society by social service.

15 NCC Cadets participated in this activity. Our NCC Cadets and NSS students participated in planting the saplings at Vaniyambadi Highways. Principal Dr. M. Inbavalli given an awareness about the importance of tree plantation. The students have given assurance to plant more saplings in future.

### **PHOTOS**