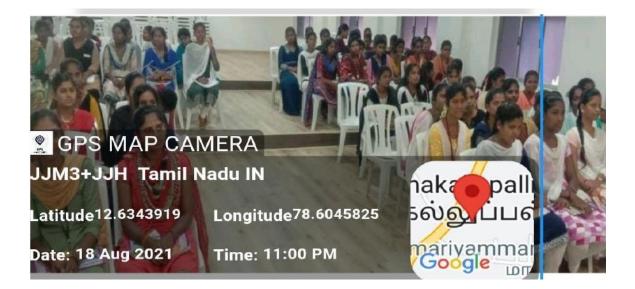

#### REPORT

அறிக்கை (Report)

18.08.2021 வாணியம்பாடி

மருதர் கேசரி ஜெயின் மகளிர் கல்லூரியில் 18.08.2021 புதன்கிழமை அன்று காலை 11.00 மணியளவில் கருணா சங்கம் மற்றும் அஞ்சல் தலை சேகரிப்பு சங்கம் சார்பாக 'ஊக்கமது கைவிடேல்' மாநில அளவிலான இவ்விணைய வழி கருத்தரங்கம் நடைபெற்றது.

இணையவழி கருத்தரங்கிற்கு முதன்மை விருந்தினராக திரு.M.விமல் சந்த் தரிவால் (மேனாள், பொதுச்செயலாளர்,அகில இந்திய ஜெயின் கருத்தரங்கம் சென்னை)அவர்களும்,

சிறப்பு விருந்தினராக திருமதி. ஜி. சரஸ்வதி வாணி வித்யாலயா உயர்நிலைப்பள்ளி, விருத்தம் பாக்கம் சென்னை)அவர்களும் கலந்து கொண்டனர் பேரா கோ.அருணா அவர்கள் வரவேற்புரை வழங்கினார்.கல்லூரி முதல்வர் முனைவர் ம. இன்பவள்ளி அவர்கள் பாராட்டுரையும் கருணா சங்கத் தலைவர் பேரா கி. மாலதி அவர்கள் சிறப்பு விருந்தினர்களின் அறிமுக உரையும் நல்கினார். முதன்மை விருந்தினர் திரு .விமல்சந்த் தரிவால் தலைமையுரை ஆற்றுகையில் மாணவர்கள் ஊக்கத்தை கைவிடாமல் உத்வேகத்துடன் செயலாற்றும் .சிறப்பு விருந்தினர் வழிமுறைகளை எடுத்துரைத்தார் திருமதி ജി. சரஸ்வதி சிறப்புரையாற்றுகையில் இலக்கியங்களில் வழி ஊக்கத்தை கைவிடாமல் வாழ்க்கையில் வெற்றி பெறுவது குறித்து பத்து முக்கிய கருத்துக்களின் வாயிலாக எடுத்துரைத்தார். இந்நிகழ்வில் 600-க்கும் மேற்பட்ட மாணவர்கள், 100-க்கும் மேற்பட்ட பேராசிரியர்கள் கலந்து கொண்டனர். இறுதியாக பேரா சா. அருணா அவர்கள் நன்றியுடன் நவில, நாட்டுப்