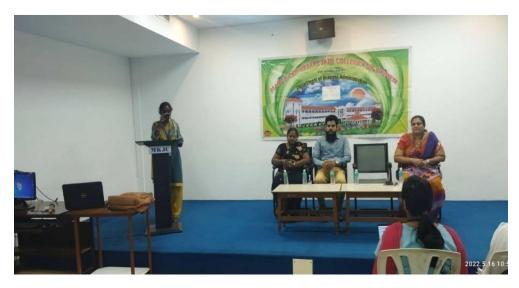

### REPORT

The event was started at 10.00 am with comparing of S.Dhivya Dharshini (BRAND BUILDING SECRETARY) from III BBA. Prayer song and Tamil Thaai Vazhalthu was played. Welcome address was presented by V.Tamilarasi of II MBA (HRM). After the welcome address the Felicitation was given by Principal Dr.M.INBAVALLI (Marudhar Kesari Jain College for Women, Vaniyambadi). Followed by Inaugural address by Dr. G Deepa Lakshmi (Head, PG and Research Department of Management Studies). After Inagural Address cheif guest introduction was presented by P.Dhatchayani of II MBA (HRM). The program was started Dr.K. Anbalagan, Head, Department of Commerce(shift II), Sacred heart college (Autonomous), Tirupattur by presenting SPSS Software. There were 90 Students are participated. After completing the session the feedback was given by the students and end with the vote of thanks by K.Priyanka of II MBA (HRM) and finally National anthem was played.

# **PHOTOS**

Dr. M. INBAVALLI, MSC, MCA, MFAL PAD. PRINCIPAL Marudhar Kesari Jain College for Women Vaniyambadi-635 751.