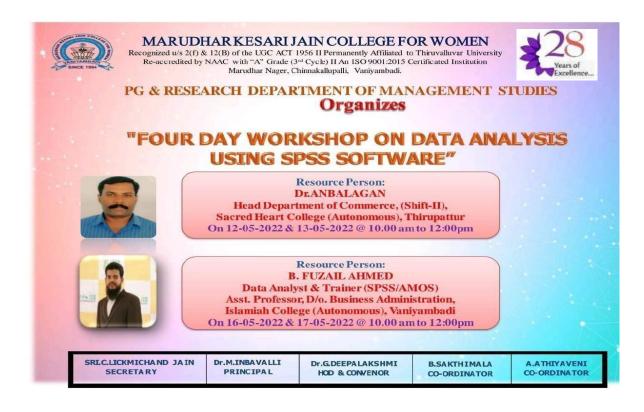

# DEPARTMENT OF BUSINESS ADMINISTRATION ORGANIZES FOUR DAY WORKSHOP ON

"DATA ANALYSIS USING SPSS SOFTWARE"- 12.05.2022

#### DEPARTMENT OF BUSINESS ADMINISTRATION ORGANIZES FOUR DAY WORKSHOP ON

"DATA ANALYSIS USING SPSS SOFTWARE"- 12.05.2022

Felicitation : Dr M. Inbavalli

Principal

Marudhar Kesari Jain College for Women.

Chief Guest Introduction: Ms P. Dhatchayani II MBA (HRM),

PG and Research Department of Management Studies

Resource Person -1 : Dr K. ANBALAGAN

Head, Department of Commerce (Shift-II),

Sacred Heart College (Autonomous),

Tirupattur

Vote of Thanks : K. Priyanka IIMBA (HRM)

PG and Research Department of Management Studies

Dr. M. INBAVALLI, MSc., MCA, MPNJ, Ph.D. PRINCIPAL Marudhar Kesari Jain College for Women Vaniyambadi-635 751.

Inaugural Address : Dr.G. Deepalakshmi,

Head PG and Department of Management Studies

Marudhar Kesari Jain College for Women.

Felicitation : Dr M. Inbavalli

Principal

Marudhar Kesari Jain College for Women

Resource Person -2 : B. Fuzail Ahmed

Data Analyst Trainer in SPSS &

**AMOS Social Scientist** 

Assistant Professor in Islamiah College

(Autonomous) Vaniyambadi

Vote of Thanks : K. Priyanka II MBA (HRM)

PG and Research Department of Management Studies