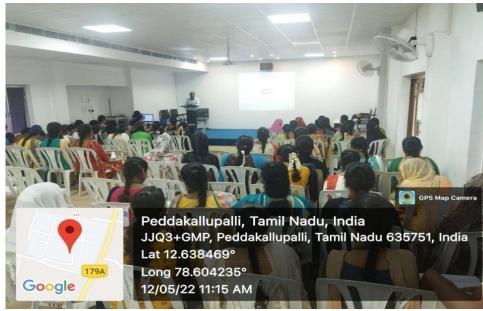

### REPORT

The event was started at 10.00 am with comparing of S.Dhivya Dharshini (BRAND BUILDING SECRETARY) from III BBA. Prayer song and Tamil Thaai Vazhalthu was played. Welcome address was presented by V.Tamilarasi of II MBA (HRM). After the welcome address the Felicitation was given by Principal Dr.M.INBAVALLI (Marudhar Kesari Jain College for Women, Vaniyambadi). Followed by Inaugural address by Dr. G Deepa Lakshmi (Head, PG and Research Department of Management Studies). After Inagural Address cheif guest introduction was presented by P.Dhatchayani of II MBA (HRM). The program was started Dr.K. Anbalagan, Head, Department of Commerce(shift II), Sacred heart college (Autonomous), Tirupattur by presenting SPSS Software. There were 90 Students are participated. After completing the session the feedback was given by the students and end with the vote of thanks by K.Priyanka of II MBA (HRM) and finally National anthem was played.

# **PHOTOS**

Dr. M. INBAVALLI, MSC, MCA, MFAL PAD. PRINCIPAL Marudhar Kesari Jain College for Women Vaniyambadi-635 751.