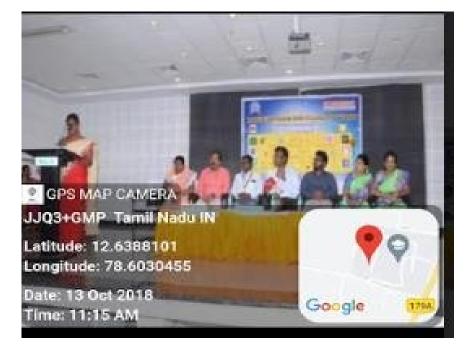

## **PHOTOS**

PRINCIPAL Marudhar Kesari Jain College for Women Vanivambadi - 635 751

## REPORT

PG & Research Department of Computer Science and PG Department of Compute Applications has conducted a Seminar on "Role of Digital Technology in Governance" on 13th October 2018. The program flourished with a prayer song. Event was initiated with Welcome Address given by Ms.T.Thenmozhi, Assistant Professor, Department of Computer Applications and Introduction of Chief Guest given by Ms.L.Hemalatha, Head & Assistant Professor Department of Computer Science. Felicitation address was given by Dr. C.Dhandapani, Head Department of Economics, Thiruvalluvar University. The guest speaker were honoured by Dr.M.Senthilraj, Principal of Marudhar Kesari Vaniyambadi. The Jain College for women, guest speaker Assistant Economics, Mr.R.Sankaran, MA., M.Phil., MBA(PhD) Professor of Sacred Heart College (Autonomous), Tirupattur shared his insight on "Methods of ruling our country using Digital Technology". Finally, the programme was concluded with a vote of thanks by Ms.A.Yuvabrindha Assistant Professor, Department of ComputerScience. Around 478 participants were participated from various departments.