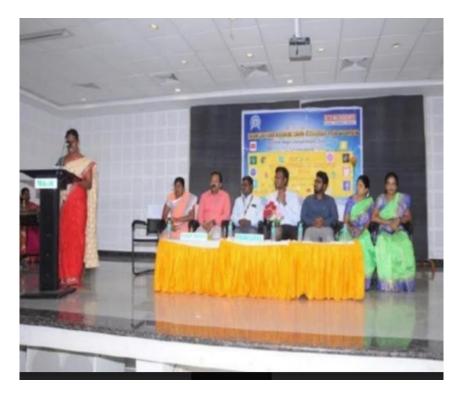

## **PHOTOS**

PRINCIPAL Marudhar Kesari Jain College for Women Vanivambadi - 635 751

## REPORT

PG & Research Department of Computer Science and PG Department of Compute Applications has conducted a Seminar on "Role of Digital Technology in Governance" on 13th October 2018. The program flourished with a prayer song. Event was initiated with Welcome Address given by Ms.T.Thenmozhi, Assistant Professor, Department of Computer Applications and Introduction of Chief Guest given by Ms.L.Hemalatha, Head & Assistant Professor Department of Computer Science. Felicitation address was given by Dr. C.Dhandapani, Head Department of Economics, Thiruvalluvar University. The guest speaker were honoured by Dr.M.Senthilraj, Principal of Marudhar Kesari Vaniyambadi. The Jain College for women, guest speaker Assistant Economics, Mr.R.Sankaran, MA., M.Phil., MBA(PhD) Professor of Sacred Heart College (Autonomous), Tirupattur shared his insight on "Methods of ruling our country using Digital Technology". Finally, the programme was concluded with a vote of thanks by Ms.A.Yuvabrindha Assistant Professor, Department of ComputerScience. Around 478 participants were participated from various departments.