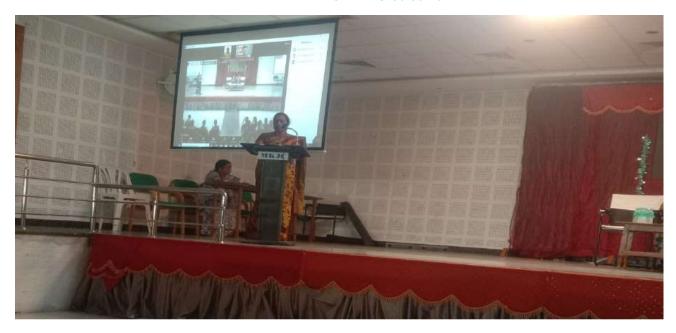

#### VALLALARIN IRAIYANMAI KOTPADU-06.03.2024

# SANGA ILAKKIYA AAIVU NADUVAMPERAMBALUR,PG RESEARCH DEPARTMENT OF TAMIL AND KARUNA CLUB ORGANIZED

#### VALLALARIN IRAIYANMAI KOTPADU-06.03.2024

PHOTOS

PRINCIPAL Marudhar Kesari Jain College for Women Vaniyambadi - 635 751.