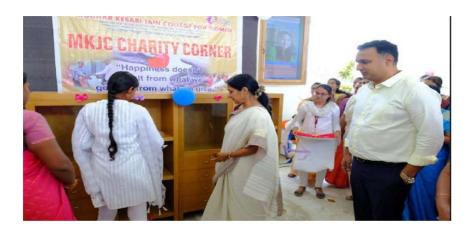

MKJC CHARITY CORNER -21.07.2023

## MARUDHAR KESARI JAIN COLLEGE FOR WOMEN- VANIYAMBADI

(A Project of Sri Marudhar Kesari Jain Trust)

Recognized u/s2(f)&12(B)byUGCAct,1956- Permanently Affiliated toThiruvalluvar University-Accredited by NAAC with "A" Grade-An ISO9001:2015Certified Institution

#### $\textbf{KARUNA CLUB,NSS,NCC AND YRC} \quad \textbf{ORGANIZED MKJC CHARITY CORNER REPORT}$

ON-21.07.2023