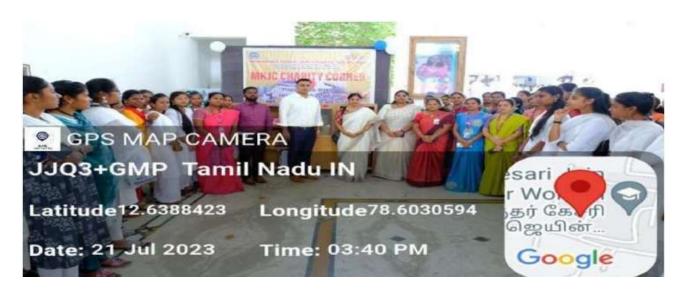

MKJC CHARITY CORNER -21.07.2023

#### $\textbf{KARUNA CLUB,NSS,NCC AND YRC} \quad \textbf{ORGANIZED MKJC CHARITY CORNER REPORT}$

ON-21.07.2023

#### **PHOTOS**

PRINCIPAL Marudhar Kesari Jain College for Women Vaniyambadi - 635 751.