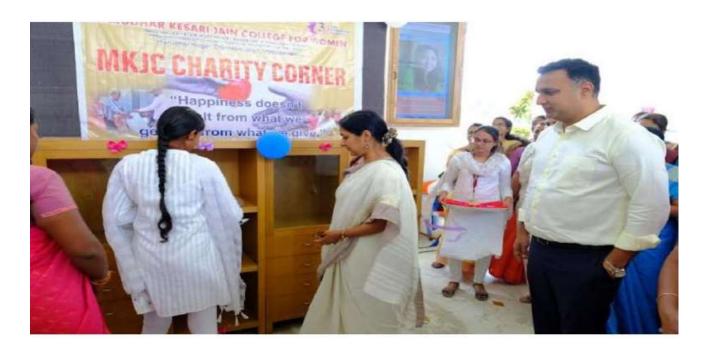

MKJC CHARITY CORNER -21.07.2023

#### $\textbf{KARUNA CLUB,NSS,NCC AND YRC} \quad \textbf{ORGANIZED MKJC CHARITY CORNER REPORT}$

ON-21.07.2023

#### **PHOTOS**

PRINCIPAL Marudhar Kesari Jain College for Women Vaniyambadi - 635 751.