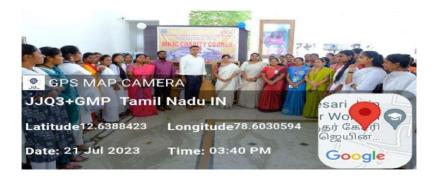

MKJC CHARITY CORNER -21.07.2023

## MARUDHAR KESARI JAIN COLLEGE FOR WOMEN- VANIYAMBADI

(A Project of Sri Marudhar Kesari Jain Trust)

Recognized u/s2(f)&12(B)byUGCAct,1956- Permanently Affiliated toThiruvalluvar University-Accredited by NAAC with "A" Grade-An ISO9001:2015Certified Institution

#### $\textbf{KARUNA CLUB,NSS,NCC AND YRC} \quad \textbf{ORGANIZED MKJC CHARITY CORNER REPORT}$

ON-21.07.2023