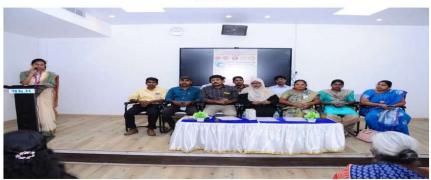

#### VALLALARIN IRAIYANMAI KOTPADU-06.03.2024

# SANGA ILAKKIYA AAIVU NADUVAMPERAMBALUR,PG RESEARCH DEPARTMENT OF TAMIL AND KARUNA CLUB ORGANIZED

#### VALLALARIN IRAIYANMAI KOTPADU-06.03.2024

PHOTOS

PRINCIPAL Marudhar Kesari Jain College for Women Vaniyambadi - 635 751.