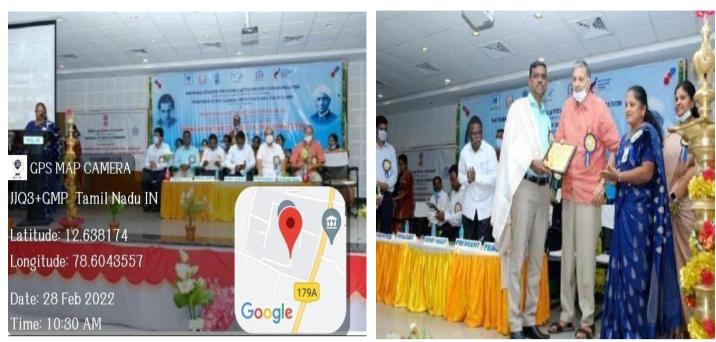

#### PG AND RESEARCH DEPARTMENT OF BIOTECHNOLOGY & ORGANIZED NATIONAL SCIENCE DAY AND NATIONAL MATHEMATICS DAY - 28.02.2022 & 01.03.2022