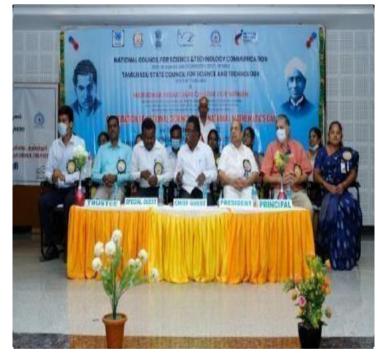

#### PG AND RESEARCH DEPARTMENT OF BIOTECHNOLOGY & ORGANIZED NATIONAL SCIENCE DAY AND NATIONAL MATHEMATICS DAY - 28.02.2022 & 01.03.2022