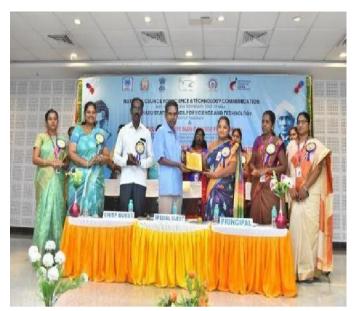

#### PG AND RESEARCH DEPARTMENT OF BIOTECHNOLOGY & ORGANIZED NATIONAL SCIENCE DAY AND NATIONAL MATHEMATICS DAY - 28.02.2022 & 01.03.2022