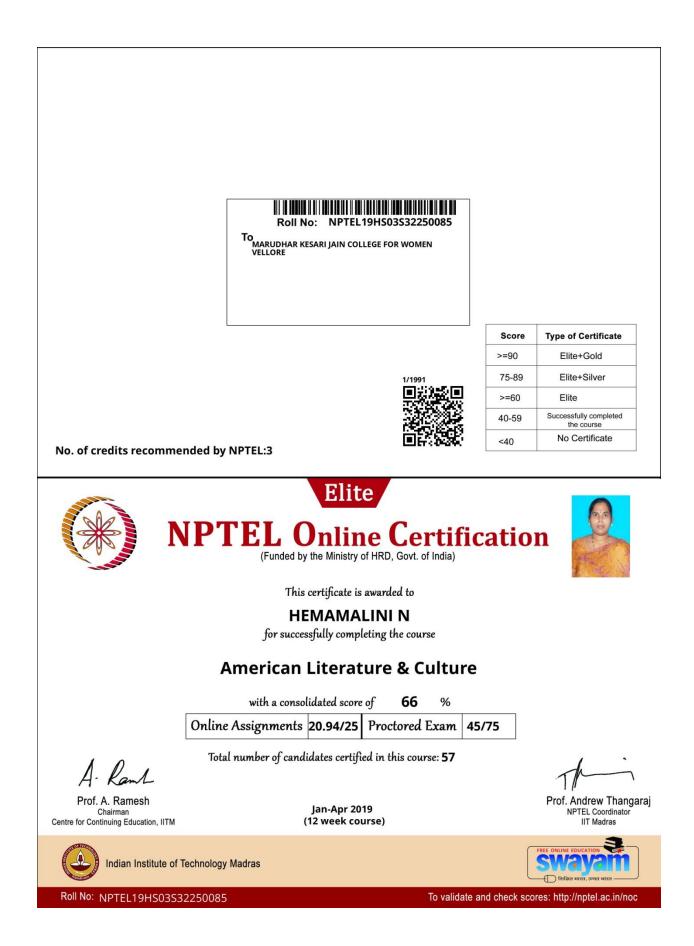

| 16 | NPTEL19<br>GE01S11<br>950104 | noc19-<br>ge01 | Health<br>Research<br>Fundamentals  | PRIYADHARSHINI<br>KB | Student | Food<br>Technology | 32 | No<br>Certificate         |
|----|------------------------------|----------------|-------------------------------------|----------------------|---------|--------------------|----|---------------------------|
| 17 | NPTEL19<br>GE03852<br>250004 | noc19-<br>ge03 | Introduction to<br>Research         | N. KARPAGAM          | Faculty | Commerce           | 53 | Successfully completed    |
| 18 | NPTEL19<br>HS03S32<br>020344 | noc19-<br>hs03 | American<br>Literature &<br>Culture | S.V.ASHOKKUMAR       | Faculty | English            | 40 | Successfully<br>completed |
| 19 | NPTEL19<br>HS03S32<br>250004 | noc19-<br>hs03 | American<br>Literature &<br>Culture | DEEPIKA .C           | Student | English            | 57 | Successfully<br>completed |
| 20 | NPTEL19<br>HS03S32<br>250085 | noc19-<br>hs03 | American<br>Literature &<br>Culture | HEMAMALINI N         | Faculty | English            | 66 | Elite                     |
| 21 | NPTEL19<br>HS03S32<br>250119 | noc19-<br>hs03 | American<br>Literature &<br>Culture | SUMYIRRA A           | Faculty | English            | 53 | Successfully<br>completed |
| 22 | NPTEL19<br>HS03S32<br>250140 | noc19-<br>hs03 | American<br>Literature &<br>Culture | E.G.HIMA BINDU       | Faculty | English            | 63 | Elite                     |
| 23 | NPTEL19<br>HS03S32<br>250158 | noc19-<br>hs03 | American<br>Literature &<br>Culture | UMAMAGESWARI A       | Faculty | English            | 56 | Successfully<br>completed |
| 24 | NPTEL19<br>HS03S32<br>250170 | noc19-<br>hs03 | American<br>Literature &<br>Culture | PRIYADHARSHINI P     | Faculty | English            | 56 | Successfully<br>completed |
| 25 | NPTEL19<br>HS03S32<br>250180 | noc19-<br>hs03 | American<br>Literature &<br>Culture | C EASWARI            | Faculty | English            | 62 | Elite                     |
| 26 | NPTEL19<br>HS03S32<br>250190 | noc19-<br>hs03 | American<br>Literature &<br>Culture | DIVYABRINDHA B       | Faculty | English            | 55 | Successfully<br>completed |
| 27 | NPTEL19<br>HS03S32<br>250198 | noc19-<br>hs03 | American<br>Literature &<br>Culture | VIDHYA.B             | Student | English            | 49 | Successfully<br>completed |