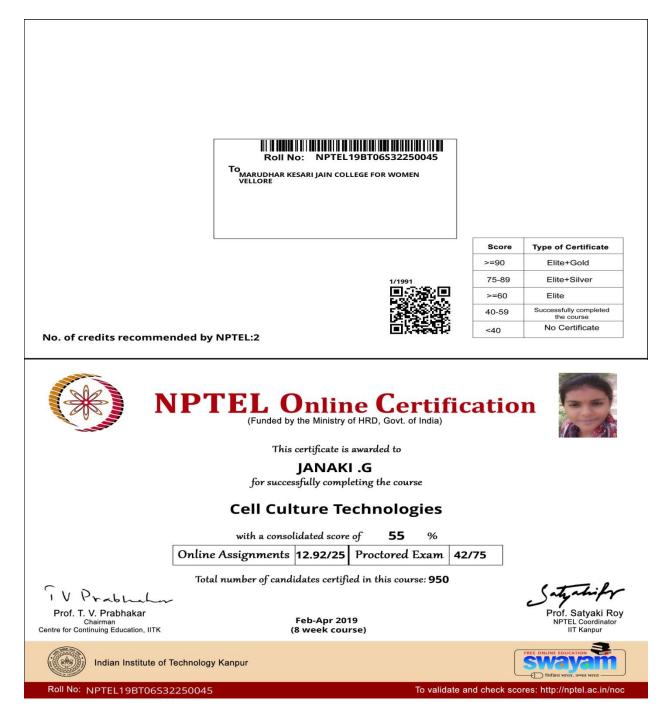

# Exam Details (2019 January - April)

| S.No | Roll<br>Number               | Course<br>Id   | Course<br>Name                                                                              | Name       | Role    | Department    | Final Score | Certificate<br>Type       |
|------|------------------------------|----------------|---------------------------------------------------------------------------------------------|------------|---------|---------------|-------------|---------------------------|
| 1    | NPTEL19<br>BT05S11<br>950128 | noc19-<br>bt05 | Human<br>Molecular<br>Genetics                                                              | MYVIZHI. V | Student | Biotechnology | 35          | No<br>Certificate         |
| 2    | NPTEL19<br>BT05S11<br>950154 | noc19-<br>bt05 | Human<br>Molecular<br>Genetics                                                              | PRIYANKA.M | Student | Biotechnology | 29          | No<br>Certificate         |
| 3    | NPTEL19<br>BT06S32<br>250045 | noc19-<br>bt06 | Cell Culture<br>Technologies                                                                | JANAKI .G  | Student | Biotechnology | 55          | Successfully completed    |
| 4    | NPTEL19<br>BT06S32<br>250047 | noc19-<br>bt06 | Cell Culture<br>Technologies                                                                | SHALINI.C  | Student | Biotechnology | 50          | Successfully completed    |
| 5    | NPTEL19<br>BT06S32<br>250049 | noc19-<br>bt06 | Cell Culture<br>Technologies                                                                | VARSHINI.P | Student | Biotechnology | 56          | Successfully completed    |
| 6    | NPTEL19<br>BT12S11<br>950009 | noc19-<br>bt12 | Learning<br>about<br>Learning : A<br>Course on<br>Neurobiology<br>of Learning<br>and Memory | S. SOWMIYA | Student | Biotechnology | 40          | Successfully<br>completed |
| 7    | NPTEL19<br>BT12S11<br>950085 | noc19-<br>bt12 | Learning<br>about<br>Learning : A<br>Course on<br>Neurobiology<br>of Learning<br>and Memory | RENUGA.A   | Student | Biotechnology | 26          | No<br>Certificate         |