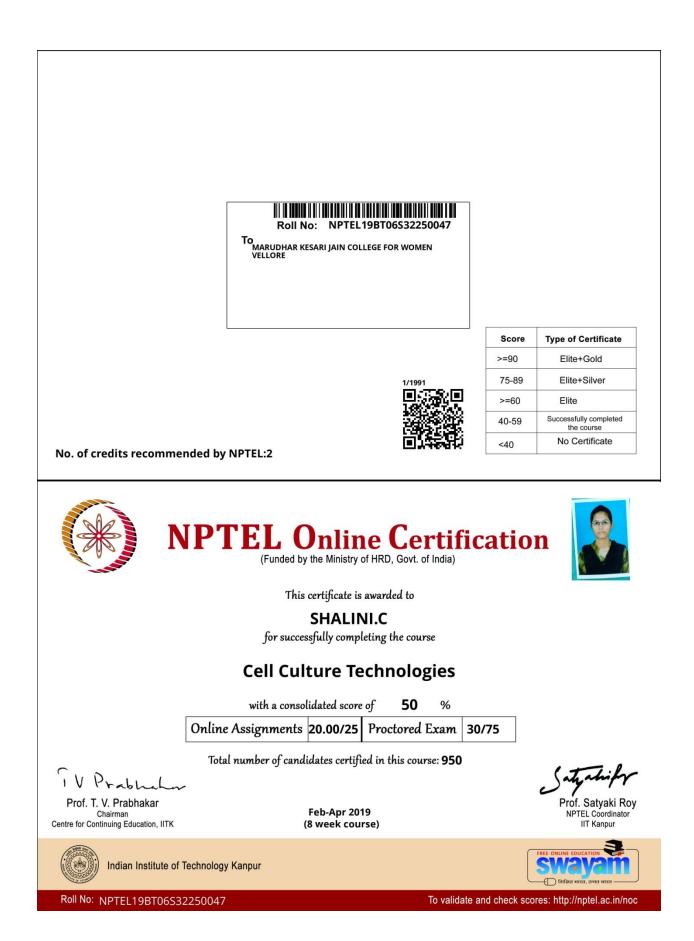

| 8  | NPTEL19<br>BT12S11<br>950127 | noc19-<br>bt12 | Learning<br>about<br>Learning : A<br>Course on<br>Neurobiology<br>of Learning<br>and Memory | V.DIVYA SHREE    | Student | Biotechnology       | 24 | No<br>Certificate         |
|----|------------------------------|----------------|---------------------------------------------------------------------------------------------|------------------|---------|---------------------|----|---------------------------|
| 9  | NPTEL19<br>BT12S11<br>950153 | noc19-<br>bt12 | Learning<br>about<br>Learning : A<br>Course on<br>Neurobiology<br>of Learning<br>and Memory | DIVYA PRIYA .S   | Student | Biotechnology       | 21 | No<br>Certificate         |
| 10 | NPTEL19<br>BT12S11<br>950167 | noc19-<br>bt12 | Learning<br>about<br>Learning : A<br>Course on<br>Neurobiology<br>of Learning<br>and Memory | PAVITHRA .E      | Student | Biotechnology       | 35 | No<br>Certificate         |
| 11 | NPTEL19<br>BT12S11<br>950171 | noc19-<br>bt12 | Learning<br>about<br>Learning : A<br>Course on<br>Neurobiology<br>of Learning<br>and Memory | ASHA .E          | Student | Biotechnology       | 26 | No<br>Certificate         |
| 12 | NPTEL19<br>BT13S42<br>250020 | noc19-<br>bt13 | Bioengineering<br>: An Interface<br>with Biology<br>and Medicine                            | NABIHA ZAINAB    | Student | Biotechnology       | 43 | Successfully<br>completed |
| 13 | NPTEL19<br>BT13S42<br>250081 | noc19-<br>bt13 | Bioengineering<br>: An Interface<br>with Biology<br>and Medicine                            | SALMA SUQLAIN .M | Student | Biotechnology       | 28 | No<br>Certificate         |
| 14 | NPTEL19<br>CS12S322<br>50014 | noc19-<br>cs12 | Data Base<br>Management<br>System                                                           | L.HEMALATHA      | Faculty | Computer<br>Science | 55 | Successfully completed    |
| 15 | NPTEL19<br>GE01S11<br>950030 | noc19-<br>ge01 | Health<br>Research<br>Fundamentals                                                          | MAHESHWARI .S    | Student | Others              | 53 | Successfully<br>completed |