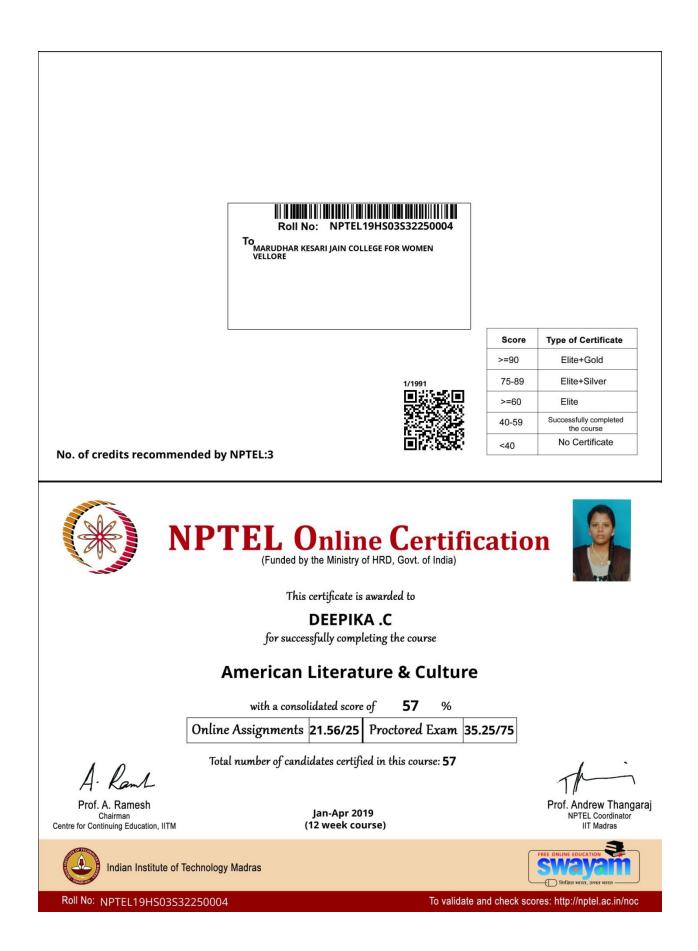

| 16 | NPTEL19<br>GE01S11<br>950104 | noc19-<br>ge01 | Health<br>Research<br>Fundamentals  | PRIYADHARSHINI<br>KB | Student | Food<br>Technology | 32 | No<br>Certificate         |
|----|------------------------------|----------------|-------------------------------------|----------------------|---------|--------------------|----|---------------------------|
| 17 | NPTEL19<br>GE03852<br>250004 | noc19-<br>ge03 | Introduction to<br>Research         | N. KARPAGAM          | Faculty | Commerce           | 53 | Successfully completed    |
| 18 | NPTEL19<br>HS03S32<br>020344 | noc19-<br>hs03 | American<br>Literature &<br>Culture | S.V.ASHOKKUMAR       | Faculty | English            | 40 | Successfully<br>completed |
| 19 | NPTEL19<br>HS03S32<br>250004 | noc19-<br>hs03 | American<br>Literature &<br>Culture | DEEPIKA .C           | Student | English            | 57 | Successfully<br>completed |
| 20 | NPTEL19<br>HS03S32<br>250085 | noc19-<br>hs03 | American<br>Literature &<br>Culture | HEMAMALINI N         | Faculty | English            | 66 | Elite                     |
| 21 | NPTEL19<br>HS03S32<br>250119 | noc19-<br>hs03 | American<br>Literature &<br>Culture | SUMYIRRA A           | Faculty | English            | 53 | Successfully<br>completed |
| 22 | NPTEL19<br>HS03S32<br>250140 | noc19-<br>hs03 | American<br>Literature &<br>Culture | E.G.HIMA BINDU       | Faculty | English            | 63 | Elite                     |
| 23 | NPTEL19<br>HS03S32<br>250158 | noc19-<br>hs03 | American<br>Literature &<br>Culture | UMAMAGESWARI A       | Faculty | English            | 56 | Successfully<br>completed |
| 24 | NPTEL19<br>HS03S32<br>250170 | noc19-<br>hs03 | American<br>Literature &<br>Culture | PRIYADHARSHINI P     | Faculty | English            | 56 | Successfully<br>completed |
| 25 | NPTEL19<br>HS03S32<br>250180 | noc19-<br>hs03 | American<br>Literature &<br>Culture | C EASWARI            | Faculty | English            | 62 | Elite                     |
| 26 | NPTEL19<br>HS03S32<br>250190 | noc19-<br>hs03 | American<br>Literature &<br>Culture | DIVYABRINDHA B       | Faculty | English            | 55 | Successfully<br>completed |
| 27 | NPTEL19<br>HS03S32<br>250198 | noc19-<br>hs03 | American<br>Literature &<br>Culture | VIDHYA.B             | Student | English            | 49 | Successfully<br>completed |