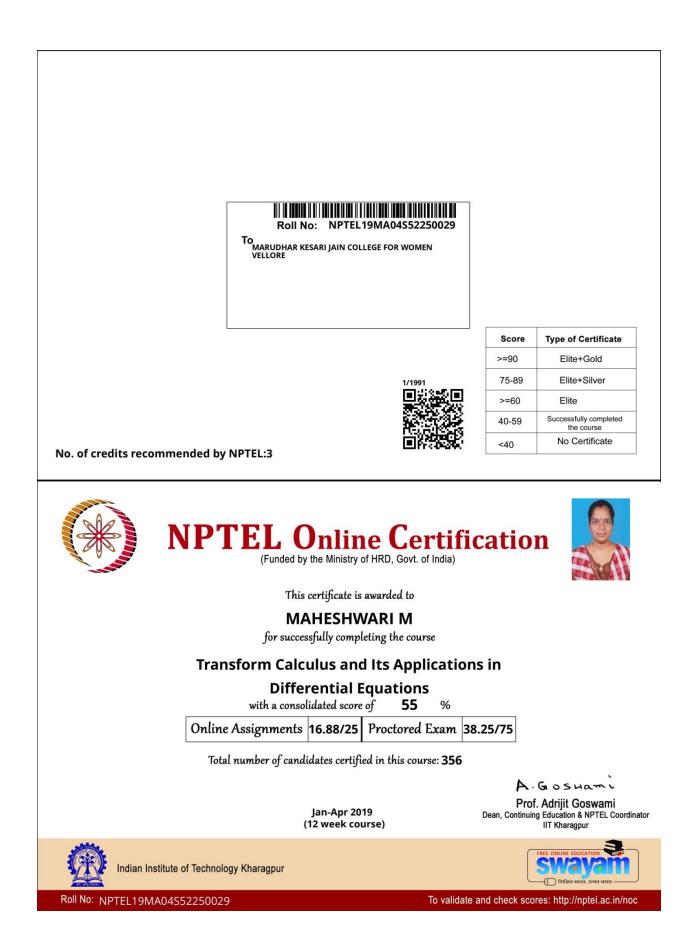

| 28 | NPTEL19<br>HS03S32<br>250214 | noc19-<br>hs03 | American<br>Literature &<br>Culture                                           | NOORUL AYN MF  | Student | English     | 64 | Elite                     |
|----|------------------------------|----------------|-------------------------------------------------------------------------------|----------------|---------|-------------|----|---------------------------|
| 29 | NPTEL19<br>HS03S32<br>250221 | noc19-<br>hs03 | American<br>Literature &<br>Culture                                           | LAKSHMI K      | Faculty | English     | 49 | Successfully completed    |
| 30 | NPTEL19<br>HS03S32<br>250226 | noc19-<br>hs03 | American<br>Literature &<br>Culture                                           | JAHAN ARA S K  | Faculty | English     | 52 | Successfully completed    |
| 31 | NPTEL19<br>HS03S32<br>250230 | noc19-<br>hs03 | American<br>Literature &<br>Culture                                           | ANJALI         | Faculty | English     | 63 | Elite                     |
| 32 | NPTEL19<br>HS03S32<br>250233 | noc19-<br>hs03 | American<br>Literature &<br>Culture                                           | PAVITHRA.J     | Faculty | English     | 55 | Successfully<br>completed |
| 33 | NPTEL19<br>HS03S32<br>250236 | noc19-<br>hs03 | American<br>Literature &<br>Culture                                           | K.P. USHA      | Faculty | English     | 58 | Successfully<br>completed |
| 34 | NPTEL19<br>HS03S32<br>250239 | noc19-<br>hs03 | American<br>Literature &<br>Culture                                           | POOJA.S        | Student | English     | 57 | Successfully<br>completed |
| 35 | NPTEL19<br>HS18S42<br>250036 | noc19-<br>hs18 | English<br>language for<br>Competitive<br>exams                               | HEMAMALINI N   | Faculty | English     | 61 | Elite                     |
| 36 | NPTEL19<br>HS22S32<br>250091 | noc19-<br>hs22 | Enhancing Soft<br>Skills and<br>Personality                                   | M.RAJESHWARI   | Faculty | English     | 83 | Elite+Silver              |
| 37 | NPTEL19<br>HS29S11<br>950243 | noc19-<br>hs29 | Postcolonial<br>Literature                                                    | UMAMAGESWARI A | Faculty | English     | 12 | No<br>Certificate         |
| 38 | NPTEL19<br>MA04S52<br>250029 | noc19-<br>ma04 | Transform<br>Calculus and<br>its applications<br>in Differential<br>Equations | MAHESHWARI M   | Student | Mathematics | 55 | Successfully<br>completed |
| 39 | NPTEL19<br>MA04S52<br>250107 | noc19-<br>ma04 | Transform<br>Calculus and<br>its applications<br>in Differential<br>Equations | SOUNDARYA D    | Student | Mathematics | 25 | No<br>Certificate         |