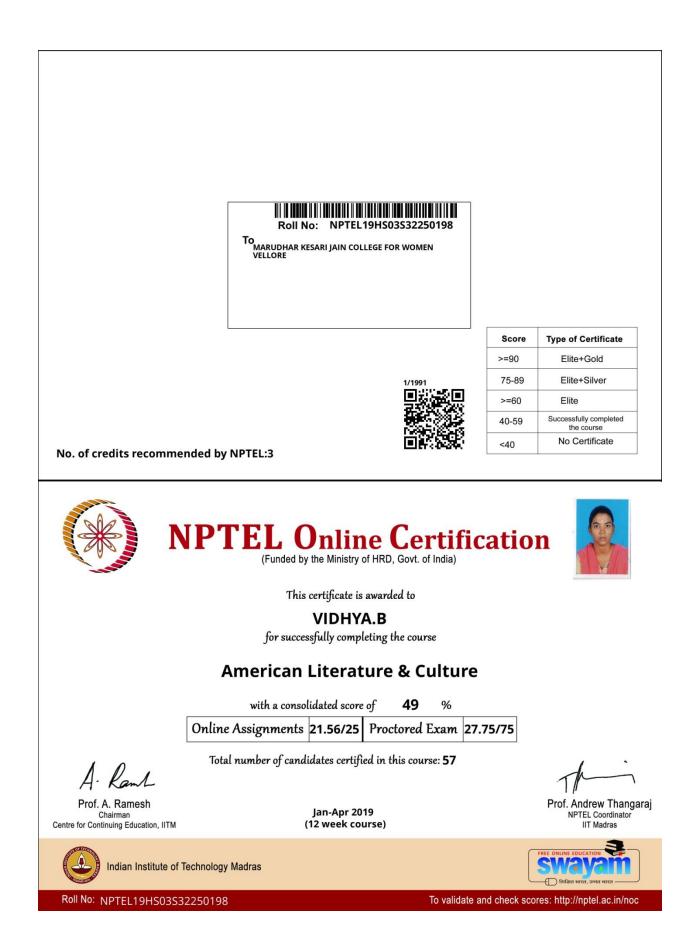

arketing<br>Management                                             | K.AISHWARYA         | Student | Commerce                   | 53 | Successfully<br>completed |
| 50 | NPTEL19<br>MG10S52<br>250162 | noc19-<br>mg10 | Global<br>Marketing<br>Management                                             | S. ARCHANA          | Student | Commerce                   | 66 | Elite                     |
| 51 | NPTEL19<br>MG11S32<br>250052 | noc19-<br>mg11 | Soft Skills For<br>Business<br>Negotiations<br>And<br>Marketing<br>Strategies | <b>B.SAKTHIMALA</b> | Faculty | Business<br>Administration | 86 | Elite+Silver              |

#### MARUDHAR KESARI JAIN COLLEGE FOR WOMEN, VANIYAMBADI

#### NPTEL ONLINE MOOC COURSES

### NPTEL ONLINE CERTIFICATES (2019 January - April)































































Roll No: NPTEL19MG06S11950025

To validate and check scores: http://nptel.ac.in/noc















Roll No: NPTEL19MG11S32250052

To validate and check scores: http://nptel.ac.in/noc