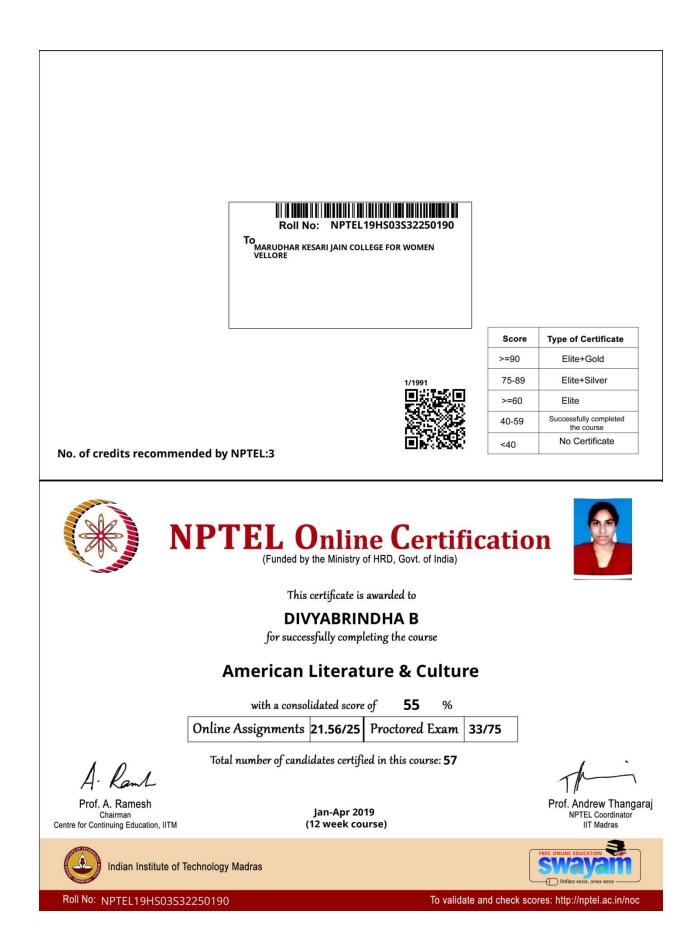

| 16 | NPTEL19<br>GE01S11<br>950104 | noc19-<br>ge01 | Health<br>Research<br>Fundamentals  | PRIYADHARSHINI<br>KB | Student | Food<br>Technology | 32 | No<br>Certificate         |
|----|------------------------------|----------------|-------------------------------------|----------------------|---------|--------------------|----|---------------------------|
| 17 | NPTEL19<br>GE03852<br>250004 | noc19-<br>ge03 | Introduction to<br>Research         | N. KARPAGAM          | Faculty | Commerce           | 53 | Successfully completed    |
| 18 | NPTEL19<br>HS03S32<br>020344 | noc19-<br>hs03 | American<br>Literature &<br>Culture | S.V.ASHOKKUMAR       | Faculty | English            | 40 | Successfully<br>completed |
| 19 | NPTEL19<br>HS03S32<br>250004 | noc19-<br>hs03 | American<br>Literature &<br>Culture | DEEPIKA .C           | Student | English            | 57 | Successfully<br>completed |
| 20 | NPTEL19<br>HS03S32<br>250085 | noc19-<br>hs03 | American<br>Literature &<br>Culture | HEMAMALINI N         | Faculty | English            | 66 | Elite                     |
| 21 | NPTEL19<br>HS03S32<br>250119 | noc19-<br>hs03 | American<br>Literature &<br>Culture | SUMYIRRA A           | Faculty | English            | 53 | Successfully<br>completed |
| 22 | NPTEL19<br>HS03S32<br>250140 | noc19-<br>hs03 | American<br>Literature &<br>Culture | E.G.HIMA BINDU       | Faculty | English            | 63 | Elite                     |
| 23 | NPTEL19<br>HS03S32<br>250158 | noc19-<br>hs03 | American<br>Literature &<br>Culture | UMAMAGESWARI A       | Faculty | English            | 56 | Successfully<br>completed |
| 24 | NPTEL19<br>HS03S32<br>250170 | noc19-<br>hs03 | American<br>Literature &<br>Culture | PRIYADHARSHINI P     | Faculty | English            | 56 | Successfully<br>completed |
| 25 | NPTEL19<br>HS03S32<br>250180 | noc19-<br>hs03 | American<br>Literature &<br>Culture | C EASWARI            | Faculty | English            | 62 | Elite                     |
| 26 | NPTEL19<br>HS03S32<br>250190 | noc19-<br>hs03 | American<br>Literature &<br>Culture | DIVYABRINDHA B       | Faculty | English            | 55 | Successfully<br>completed |
| 27 | NPTEL19<br>HS03S32<br>250198 | noc19-<br>hs03 | American<br>Literature &<br>Culture | VIDHYA.B             | Student | English            | 49 | Successfully<br>completed |