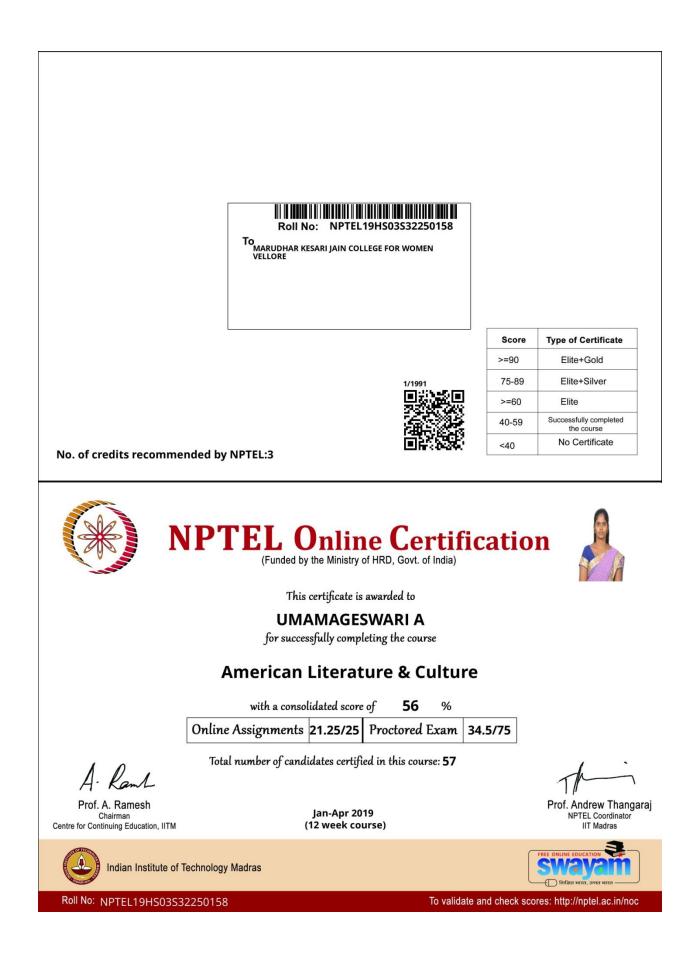

| 16 | NPTEL19<br>GE01S11<br>950104 | noc19-<br>ge01 | Health<br>Research<br>Fundamentals  | PRIYADHARSHINI<br>KB | Student | Food<br>Technology | 32 | No<br>Certificate         |
|----|------------------------------|----------------|-------------------------------------|----------------------|---------|--------------------|----|---------------------------|
| 17 | NPTEL19<br>GE03852<br>250004 | noc19-<br>ge03 | Introduction to<br>Research         | N. KARPAGAM          | Faculty | Commerce           | 53 | Successfully completed    |
| 18 | NPTEL19<br>HS03S32<br>020344 | noc19-<br>hs03 | American<br>Literature &<br>Culture | S.V.ASHOKKUMAR       | Faculty | English            | 40 | Successfully<br>completed |
| 19 | NPTEL19<br>HS03S32<br>250004 | noc19-<br>hs03 | American<br>Literature &<br>Culture | DEEPIKA .C           | Student | English            | 57 | Successfully<br>completed |
| 20 | NPTEL19<br>HS03S32<br>250085 | noc19-<br>hs03 | American<br>Literature &<br>Culture | HEMAMALINI N         | Faculty | English            | 66 | Elite                     |
| 21 | NPTEL19<br>HS03S32<br>250119 | noc19-<br>hs03 | American<br>Literature &<br>Culture | SUMYIRRA A           | Faculty | English            | 53 | Successfully<br>completed |
| 22 | NPTEL19<br>HS03S32<br>250140 | noc19-<br>hs03 | American<br>Literature &<br>Culture | E.G.HIMA BINDU       | Faculty | English            | 63 | Elite                     |
| 23 | NPTEL19<br>HS03S32<br>250158 | noc19-<br>hs03 | American<br>Literature &<br>Culture | UMAMAGESWARI A       | Faculty | English            | 56 | Successfully<br>completed |
| 24 | NPTEL19<br>HS03S32<br>250170 | noc19-<br>hs03 | American<br>Literature &<br>Culture | PRIYADHARSHINI P     | Faculty | English            | 56 | Successfully<br>completed |
| 25 | NPTEL19<br>HS03S32<br>250180 | noc19-<br>hs03 | American<br>Literature &<br>Culture | C EASWARI            | Faculty | English            | 62 | Elite                     |
| 26 | NPTEL19<br>HS03S32<br>250190 | noc19-<br>hs03 | American<br>Literature &<br>Culture | DIVYABRINDHA B       | Faculty | English            | 55 | Successfully<br>completed |
| 27 | NPTEL19<br>HS03S32<br>250198 | noc19-<br>hs03 | American<br>Literature &<br>Culture | VIDHYA.B             | Student | English            | 49 | Successfully<br>completed |