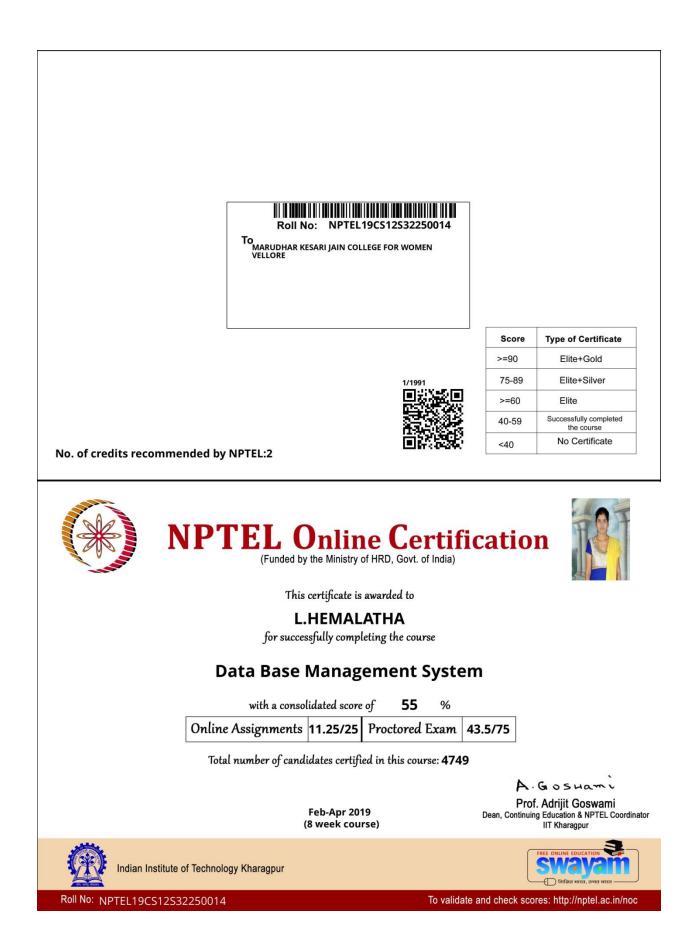

| 8  | NPTEL19<br>BT12S11<br>950127 | noc19-<br>bt12 | Learning<br>about<br>Learning : A<br>Course on<br>Neurobiology<br>of Learning<br>and Memory | V.DIVYA SHREE    | Student | Biotechnology       | 24 | No<br>Certificate         |
|----|------------------------------|----------------|---------------------------------------------------------------------------------------------|------------------|---------|---------------------|----|---------------------------|
| 9  | NPTEL19<br>BT12S11<br>950153 | noc19-<br>bt12 | Learning<br>about<br>Learning : A<br>Course on<br>Neurobiology<br>of Learning<br>and Memory | DIVYA PRIYA .S   | Student | Biotechnology       | 21 | No<br>Certificate         |
| 10 | NPTEL19<br>BT12S11<br>950167 | noc19-<br>bt12 | Learning<br>about<br>Learning : A<br>Course on<br>Neurobiology<br>of Learning<br>and Memory | PAVITHRA .E      | Student | Biotechnology       | 35 | No<br>Certificate         |
| 11 | NPTEL19<br>BT12S11<br>950171 | noc19-<br>bt12 | Learning<br>about<br>Learning : A<br>Course on<br>Neurobiology<br>of Learning<br>and Memory | ASHA .E          | Student | Biotechnology       | 26 | No<br>Certificate         |
| 12 | NPTEL19<br>BT13S42<br>250020 | noc19-<br>bt13 | Bioengineering<br>: An Interface<br>with Biology<br>and Medicine                            | NABIHA ZAINAB    | Student | Biotechnology       | 43 | Successfully<br>completed |
| 13 | NPTEL19<br>BT13S42<br>250081 | noc19-<br>bt13 | Bioengineering<br>: An Interface<br>with Biology<br>and Medicine                            | SALMA SUQLAIN .M | Student | Biotechnology       | 28 | No<br>Certificate         |
| 14 | NPTEL19<br>CS12S322<br>50014 | noc19-<br>cs12 | Data Base<br>Management<br>System                                                           | L.HEMALATHA      | Faculty | Computer<br>Science | 55 | Successfully completed    |
| 15 | NPTEL19<br>GE01S11<br>950030 | noc19-<br>ge01 | Health<br>Research<br>Fundamentals                                                          | MAHESHWARI .S    | Student | Others              | 53 | Successfully<br>completed |