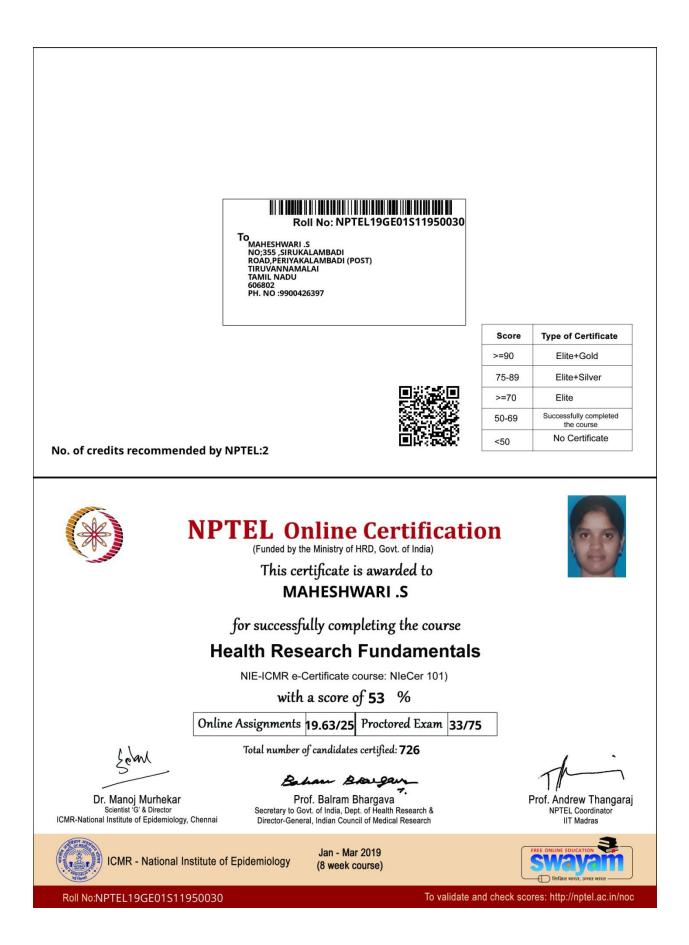

| 8  | NPTEL19<br>BT12S11<br>950127 | noc19-<br>bt12 | Learning<br>about<br>Learning : A<br>Course on<br>Neurobiology<br>of Learning<br>and Memory | V.DIVYA SHREE    | Student | Biotechnology       | 24 | No<br>Certificate         |
|----|------------------------------|----------------|---------------------------------------------------------------------------------------------|------------------|---------|---------------------|----|---------------------------|
| 9  | NPTEL19<br>BT12S11<br>950153 | noc19-<br>bt12 | Learning<br>about<br>Learning : A<br>Course on<br>Neurobiology<br>of Learning<br>and Memory | DIVYA PRIYA .S   | Student | Biotechnology       | 21 | No<br>Certificate         |
| 10 | NPTEL19<br>BT12S11<br>950167 | noc19-<br>bt12 | Learning<br>about<br>Learning : A<br>Course on<br>Neurobiology<br>of Learning<br>and Memory | PAVITHRA .E      | Student | Biotechnology       | 35 | No<br>Certificate         |
| 11 | NPTEL19<br>BT12S11<br>950171 | noc19-<br>bt12 | Learning<br>about<br>Learning : A<br>Course on<br>Neurobiology<br>of Learning<br>and Memory | ASHA .E          | Student | Biotechnology       | 26 | No<br>Certificate         |
| 12 | NPTEL19<br>BT13S42<br>250020 | noc19-<br>bt13 | Bioengineering<br>: An Interface<br>with Biology<br>and Medicine                            | NABIHA ZAINAB    | Student | Biotechnology       | 43 | Successfully<br>completed |
| 13 | NPTEL19<br>BT13S42<br>250081 | noc19-<br>bt13 | Bioengineering<br>: An Interface<br>with Biology<br>and Medicine                            | SALMA SUQLAIN .M | Student | Biotechnology       | 28 | No<br>Certificate         |
| 14 | NPTEL19<br>CS12S322<br>50014 | noc19-<br>cs12 | Data Base<br>Management<br>System                                                           | L.HEMALATHA      | Faculty | Computer<br>Science | 55 | Successfully completed    |
| 15 | NPTEL19<br>GE01S11<br>950030 | noc19-<br>ge01 | Health<br>Research<br>Fundamentals                                                          | MAHESHWARI .S    | Student | Others              | 53 | Successfully<br>completed |