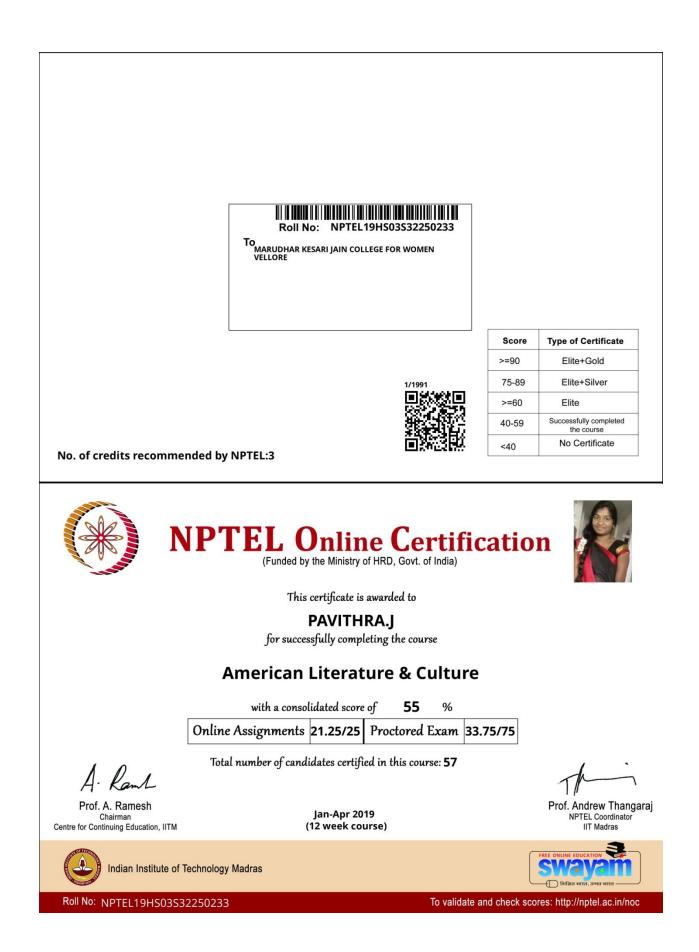

r>Management                                             | K.AISHWARYA         | Student | Commerce                   | 53 | Successfully<br>completed |
| 50 | NPTEL19<br>MG10S52<br>250162 | noc19-<br>mg10 | Global<br>Marketing<br>Management                                             | S. ARCHANA          | Student | Commerce                   | 66 | Elite                     |
| 51 | NPTEL19<br>MG11S32<br>250052 | noc19-<br>mg11 | Soft Skills For<br>Business<br>Negotiations<br>And<br>Marketing<br>Strategies | <b>B.SAKTHIMALA</b> | Faculty | Business<br>Administration | 86 | Elite+Silver              |

#### MARUDHAR KESARI JAIN COLLEGE FOR WOMEN, VANIYAMBADI

#### NPTEL ONLINE MOOC COURSES

### NPTEL ONLINE CERTIFICATES (2019 January - April)































































Roll No: NPTEL19MG06S11950025

To validate and check scores: http://nptel.ac.in/noc















Roll No: NPTEL19MG11S32250052

To validate and check scores: http://nptel.ac.in/noc