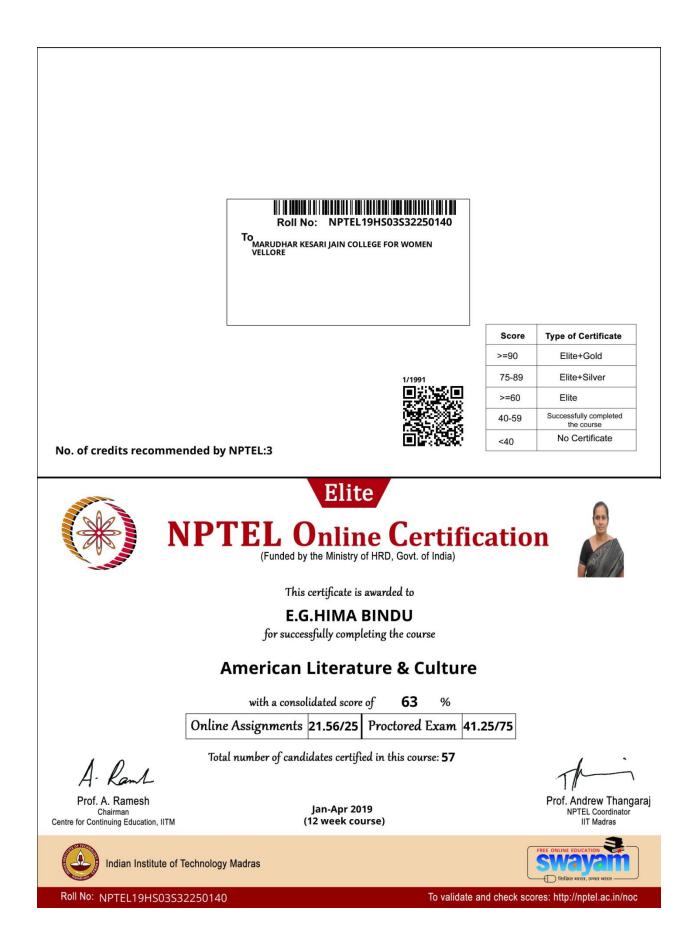

| 16 | NPTEL19<br>GE01S11<br>950104 | noc19-<br>ge01 | Health<br>Research<br>Fundamentals  | PRIYADHARSHINI<br>KB | Student | Food<br>Technology | 32 | No<br>Certificate         |
|----|------------------------------|----------------|-------------------------------------|----------------------|---------|--------------------|----|---------------------------|
| 17 | NPTEL19<br>GE03852<br>250004 | noc19-<br>ge03 | Introduction to<br>Research         | N. KARPAGAM          | Faculty | Commerce           | 53 | Successfully completed    |
| 18 | NPTEL19<br>HS03S32<br>020344 | noc19-<br>hs03 | American<br>Literature &<br>Culture | S.V.ASHOKKUMAR       | Faculty | English            | 40 | Successfully<br>completed |
| 19 | NPTEL19<br>HS03S32<br>250004 | noc19-<br>hs03 | American<br>Literature &<br>Culture | DEEPIKA .C           | Student | English            | 57 | Successfully<br>completed |
| 20 | NPTEL19<br>HS03S32<br>250085 | noc19-<br>hs03 | American<br>Literature &<br>Culture | HEMAMALINI N         | Faculty | English            | 66 | Elite                     |
| 21 | NPTEL19<br>HS03S32<br>250119 | noc19-<br>hs03 | American<br>Literature &<br>Culture | SUMYIRRA A           | Faculty | English            | 53 | Successfully<br>completed |
| 22 | NPTEL19<br>HS03S32<br>250140 | noc19-<br>hs03 | American<br>Literature &<br>Culture | E.G.HIMA BINDU       | Faculty | English            | 63 | Elite                     |
| 23 | NPTEL19<br>HS03S32<br>250158 | noc19-<br>hs03 | American<br>Literature &<br>Culture | UMAMAGESWARI A       | Faculty | English            | 56 | Successfully<br>completed |
| 24 | NPTEL19<br>HS03S32<br>250170 | noc19-<br>hs03 | American<br>Literature &<br>Culture | PRIYADHARSHINI P     | Faculty | English            | 56 | Successfully<br>completed |
| 25 | NPTEL19<br>HS03S32<br>250180 | noc19-<br>hs03 | American<br>Literature &<br>Culture | C EASWARI            | Faculty | English            | 62 | Elite                     |
| 26 | NPTEL19<br>HS03S32<br>250190 | noc19-<br>hs03 | American<br>Literature &<br>Culture | DIVYABRINDHA B       | Faculty | English            | 55 | Successfully<br>completed |
| 27 | NPTEL19<br>HS03S32<br>250198 | noc19-<br>hs03 | American<br>Literature &<br>Culture | VIDHYA.B             | Student | English            | 49 | Successfully<br>completed |