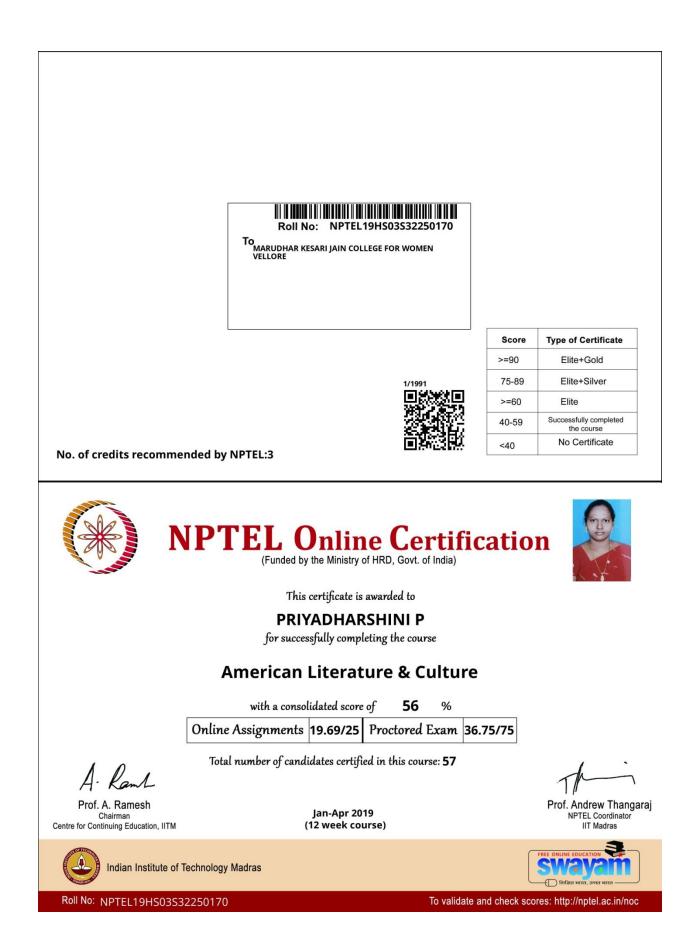

| 16 | NPTEL19<br>GE01S11<br>950104 | noc19-<br>ge01 | Health<br>Research<br>Fundamentals  | PRIYADHARSHINI<br>KB | Student | Food<br>Technology | 32 | No<br>Certificate         |
|----|------------------------------|----------------|-------------------------------------|----------------------|---------|--------------------|----|---------------------------|
| 17 | NPTEL19<br>GE03852<br>250004 | noc19-<br>ge03 | Introduction to<br>Research         | N. KARPAGAM          | Faculty | Commerce           | 53 | Successfully completed    |
| 18 | NPTEL19<br>HS03S32<br>020344 | noc19-<br>hs03 | American<br>Literature &<br>Culture | S.V.ASHOKKUMAR       | Faculty | English            | 40 | Successfully<br>completed |
| 19 | NPTEL19<br>HS03S32<br>250004 | noc19-<br>hs03 | American<br>Literature &<br>Culture | DEEPIKA .C           | Student | English            | 57 | Successfully<br>completed |
| 20 | NPTEL19<br>HS03S32<br>250085 | noc19-<br>hs03 | American<br>Literature &<br>Culture | HEMAMALINI N         | Faculty | English            | 66 | Elite                     |
| 21 | NPTEL19<br>HS03S32<br>250119 | noc19-<br>hs03 | American<br>Literature &<br>Culture | SUMYIRRA A           | Faculty | English            | 53 | Successfully<br>completed |
| 22 | NPTEL19<br>HS03S32<br>250140 | noc19-<br>hs03 | American<br>Literature &<br>Culture | E.G.HIMA BINDU       | Faculty | English            | 63 | Elite                     |
| 23 | NPTEL19<br>HS03S32<br>250158 | noc19-<br>hs03 | American<br>Literature &<br>Culture | UMAMAGESWARI A       | Faculty | English            | 56 | Successfully<br>completed |
| 24 | NPTEL19<br>HS03S32<br>250170 | noc19-<br>hs03 | American<br>Literature &<br>Culture | PRIYADHARSHINI P     | Faculty | English            | 56 | Successfully<br>completed |
| 25 | NPTEL19<br>HS03S32<br>250180 | noc19-<br>hs03 | American<br>Literature &<br>Culture | C EASWARI            | Faculty | English            | 62 | Elite                     |
| 26 | NPTEL19<br>HS03S32<br>250190 | noc19-<br>hs03 | American<br>Literature &<br>Culture | DIVYABRINDHA B       | Faculty | English            | 55 | Successfully<br>completed |
| 27 | NPTEL19<br>HS03S32<br>250198 | noc19-<br>hs03 | American<br>Literature &<br>Culture | VIDHYA.B             | Student | English            | 49 | Successfully<br>completed |