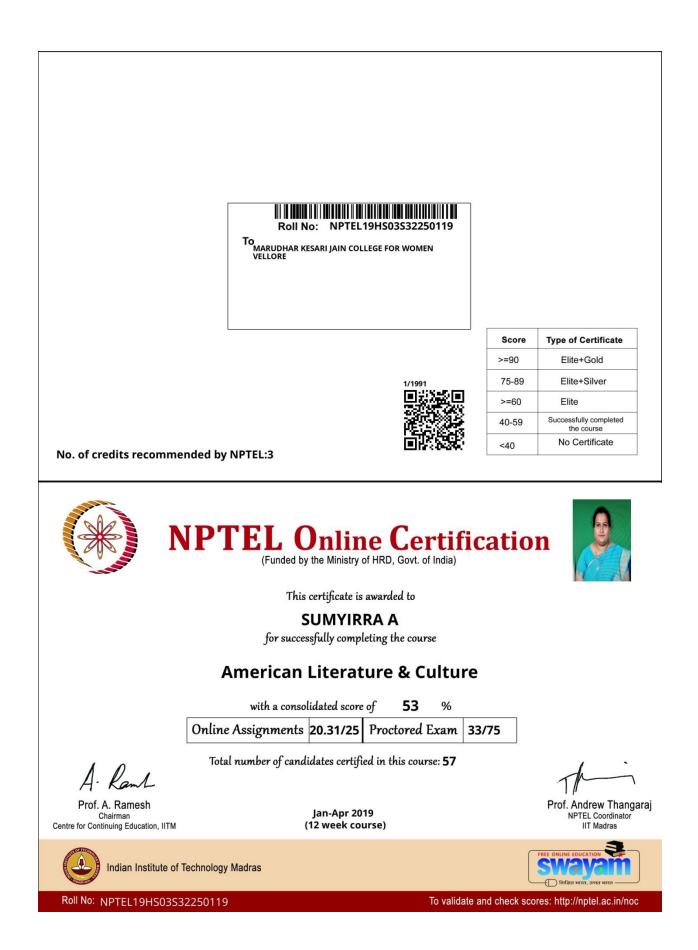

| 16 | NPTEL19<br>GE01S11<br>950104 | noc19-<br>ge01 | Health<br>Research<br>Fundamentals  | PRIYADHARSHINI<br>KB | Student | Food<br>Technology | 32 | No<br>Certificate         |
|----|------------------------------|----------------|-------------------------------------|----------------------|---------|--------------------|----|---------------------------|
| 17 | NPTEL19<br>GE03852<br>250004 | noc19-<br>ge03 | Introduction to<br>Research         | N. KARPAGAM          | Faculty | Commerce           | 53 | Successfully completed    |
| 18 | NPTEL19<br>HS03S32<br>020344 | noc19-<br>hs03 | American<br>Literature &<br>Culture | S.V.ASHOKKUMAR       | Faculty | English            | 40 | Successfully<br>completed |
| 19 | NPTEL19<br>HS03S32<br>250004 | noc19-<br>hs03 | American<br>Literature &<br>Culture | DEEPIKA .C           | Student | English            | 57 | Successfully<br>completed |
| 20 | NPTEL19<br>HS03S32<br>250085 | noc19-<br>hs03 | American<br>Literature &<br>Culture | HEMAMALINI N         | Faculty | English            | 66 | Elite                     |
| 21 | NPTEL19<br>HS03S32<br>250119 | noc19-<br>hs03 | American<br>Literature &<br>Culture | SUMYIRRA A           | Faculty | English            | 53 | Successfully<br>completed |
| 22 | NPTEL19<br>HS03S32<br>250140 | noc19-<br>hs03 | American<br>Literature &<br>Culture | E.G.HIMA BINDU       | Faculty | English            | 63 | Elite                     |
| 23 | NPTEL19<br>HS03S32<br>250158 | noc19-<br>hs03 | American<br>Literature &<br>Culture | UMAMAGESWARI A       | Faculty | English            | 56 | Successfully<br>completed |
| 24 | NPTEL19<br>HS03S32<br>250170 | noc19-<br>hs03 | American<br>Literature &<br>Culture | PRIYADHARSHINI P     | Faculty | English            | 56 | Successfully<br>completed |
| 25 | NPTEL19<br>HS03S32<br>250180 | noc19-<br>hs03 | American<br>Literature &<br>Culture | C EASWARI            | Faculty | English            | 62 | Elite                     |
| 26 | NPTEL19<br>HS03S32<br>250190 | noc19-<br>hs03 | American<br>Literature &<br>Culture | DIVYABRINDHA B       | Faculty | English            | 55 | Successfully<br>completed |
| 27 | NPTEL19<br>HS03S32<br>250198 | noc19-<br>hs03 | American<br>Literature &<br>Culture | VIDHYA.B             | Student | English            | 49 | Successfully<br>completed |