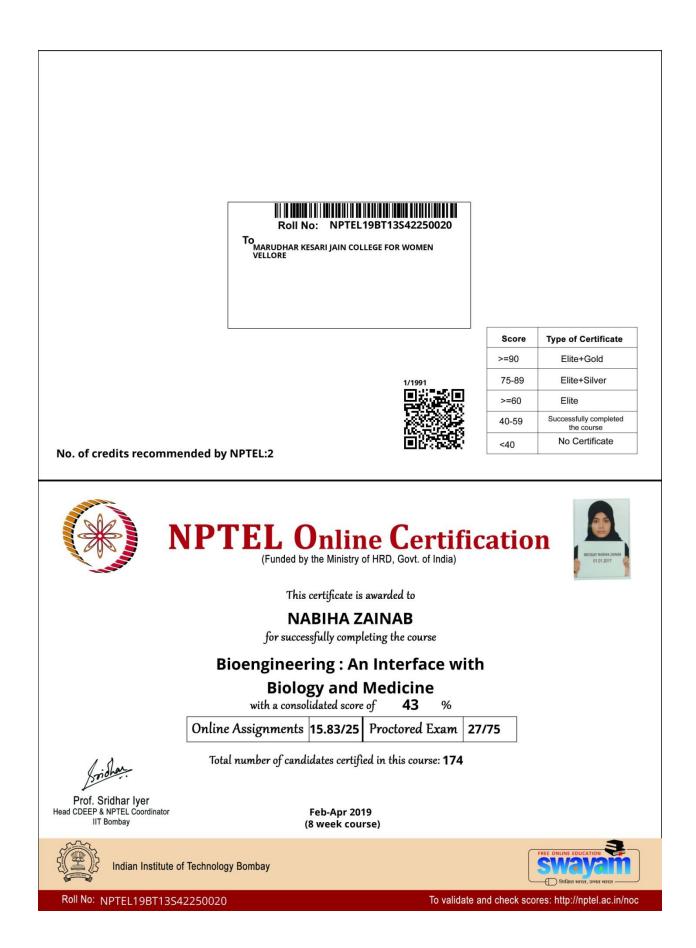

| 8  | NPTEL19<br>BT12S11<br>950127 | noc19-<br>bt12 | Learning<br>about<br>Learning : A<br>Course on<br>Neurobiology<br>of Learning<br>and Memory | V.DIVYA SHREE    | Student | Biotechnology       | 24 | No<br>Certificate         |
|----|------------------------------|----------------|---------------------------------------------------------------------------------------------|------------------|---------|---------------------|----|---------------------------|
| 9  | NPTEL19<br>BT12S11<br>950153 | noc19-<br>bt12 | Learning<br>about<br>Learning : A<br>Course on<br>Neurobiology<br>of Learning<br>and Memory | DIVYA PRIYA .S   | Student | Biotechnology       | 21 | No<br>Certificate         |
| 10 | NPTEL19<br>BT12S11<br>950167 | noc19-<br>bt12 | Learning<br>about<br>Learning : A<br>Course on<br>Neurobiology<br>of Learning<br>and Memory | PAVITHRA .E      | Student | Biotechnology       | 35 | No<br>Certificate         |
| 11 | NPTEL19<br>BT12S11<br>950171 | noc19-<br>bt12 | Learning<br>about<br>Learning : A<br>Course on<br>Neurobiology<br>of Learning<br>and Memory | ASHA .E          | Student | Biotechnology       | 26 | No<br>Certificate         |
| 12 | NPTEL19<br>BT13S42<br>250020 | noc19-<br>bt13 | Bioengineering<br>: An Interface<br>with Biology<br>and Medicine                            | NABIHA ZAINAB    | Student | Biotechnology       | 43 | Successfully<br>completed |
| 13 | NPTEL19<br>BT13S42<br>250081 | noc19-<br>bt13 | Bioengineering<br>: An Interface<br>with Biology<br>and Medicine                            | SALMA SUQLAIN .M | Student | Biotechnology       | 28 | No<br>Certificate         |
| 14 | NPTEL19<br>CS12S322<br>50014 | noc19-<br>cs12 | Data Base<br>Management<br>System                                                           | L.HEMALATHA      | Faculty | Computer<br>Science | 55 | Successfully completed    |
| 15 | NPTEL19<br>GE01S11<br>950030 | noc19-<br>ge01 | Health<br>Research<br>Fundamentals                                                          | MAHESHWARI .S    | Student | Others              | 53 | Successfully<br>completed |