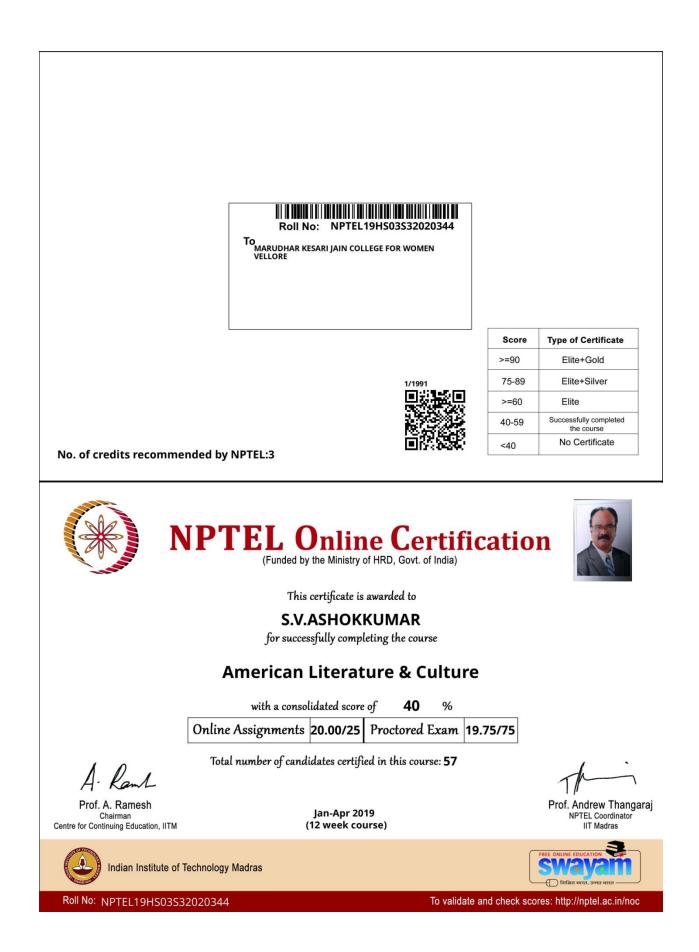

| 16 | NPTEL19<br>GE01S11<br>950104 | noc19-<br>ge01 | Health<br>Research<br>Fundamentals  | PRIYADHARSHINI<br>KB | Student | Food<br>Technology | 32 | No<br>Certificate         |
|----|------------------------------|----------------|-------------------------------------|----------------------|---------|--------------------|----|---------------------------|
| 17 | NPTEL19<br>GE03852<br>250004 | noc19-<br>ge03 | Introduction to<br>Research         | N. KARPAGAM          | Faculty | Commerce           | 53 | Successfully completed    |
| 18 | NPTEL19<br>HS03S32<br>020344 | noc19-<br>hs03 | American<br>Literature &<br>Culture | S.V.ASHOKKUMAR       | Faculty | English            | 40 | Successfully<br>completed |
| 19 | NPTEL19<br>HS03S32<br>250004 | noc19-<br>hs03 | American<br>Literature &<br>Culture | DEEPIKA .C           | Student | English            | 57 | Successfully<br>completed |
| 20 | NPTEL19<br>HS03S32<br>250085 | noc19-<br>hs03 | American<br>Literature &<br>Culture | HEMAMALINI N         | Faculty | English            | 66 | Elite                     |
| 21 | NPTEL19<br>HS03S32<br>250119 | noc19-<br>hs03 | American<br>Literature &<br>Culture | SUMYIRRA A           | Faculty | English            | 53 | Successfully<br>completed |
| 22 | NPTEL19<br>HS03S32<br>250140 | noc19-<br>hs03 | American<br>Literature &<br>Culture | E.G.HIMA BINDU       | Faculty | English            | 63 | Elite                     |
| 23 | NPTEL19<br>HS03S32<br>250158 | noc19-<br>hs03 | American<br>Literature &<br>Culture | UMAMAGESWARI A       | Faculty | English            | 56 | Successfully<br>completed |
| 24 | NPTEL19<br>HS03S32<br>250170 | noc19-<br>hs03 | American<br>Literature &<br>Culture | PRIYADHARSHINI P     | Faculty | English            | 56 | Successfully<br>completed |
| 25 | NPTEL19<br>HS03S32<br>250180 | noc19-<br>hs03 | American<br>Literature &<br>Culture | C EASWARI            | Faculty | English            | 62 | Elite                     |
| 26 | NPTEL19<br>HS03S32<br>250190 | noc19-<br>hs03 | American<br>Literature &<br>Culture | DIVYABRINDHA B       | Faculty | English            | 55 | Successfully<br>completed |
| 27 | NPTEL19<br>HS03S32<br>250198 | noc19-<br>hs03 | American<br>Literature &<br>Culture | VIDHYA.B             | Student | English            | 49 | Successfully<br>completed |