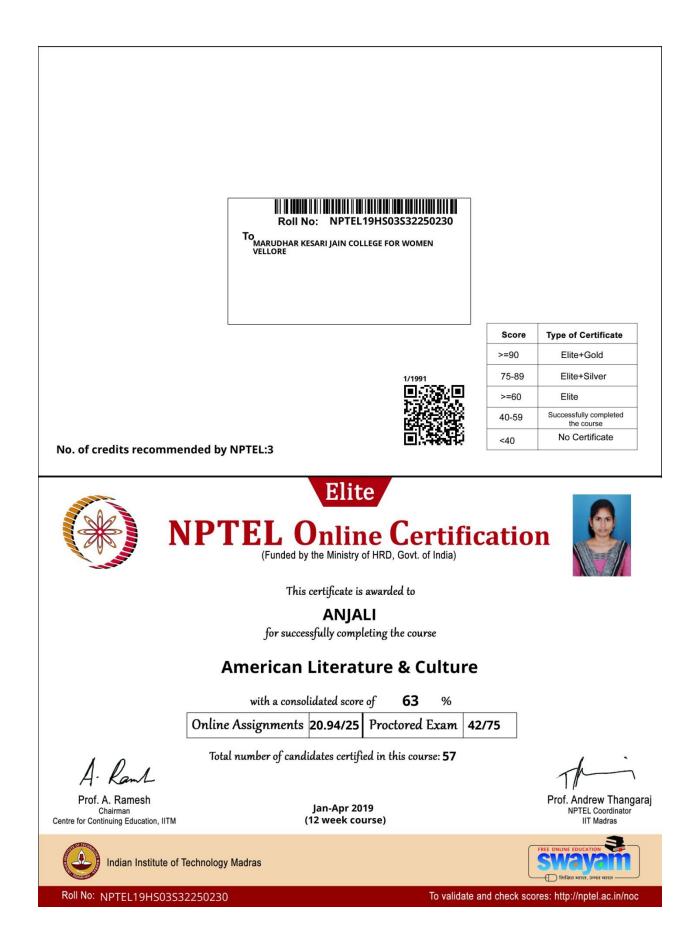

<br>Management                                             | K.AISHWARYA         | Student | Commerce                   | 53 | Successfully<br>completed |
| 50 | NPTEL19<br>MG10S52<br>250162 | noc19-<br>mg10 | Global<br>Marketing<br>Management                                             | S. ARCHANA          | Student | Commerce                   | 66 | Elite                     |
| 51 | NPTEL19<br>MG11S32<br>250052 | noc19-<br>mg11 | Soft Skills For<br>Business<br>Negotiations<br>And<br>Marketing<br>Strategies | <b>B.SAKTHIMALA</b> | Faculty | Business<br>Administration | 86 | Elite+Silver              |

#### MARUDHAR KESARI JAIN COLLEGE FOR WOMEN, VANIYAMBADI

#### NPTEL ONLINE MOOC COURSES

### NPTEL ONLINE CERTIFICATES (2019 January - April)































































Roll No: NPTEL19MG06S11950025

To validate and check scores: http://nptel.ac.in/noc















Roll No: NPTEL19MG11S32250052

To validate and check scores: http://nptel.ac.in/noc