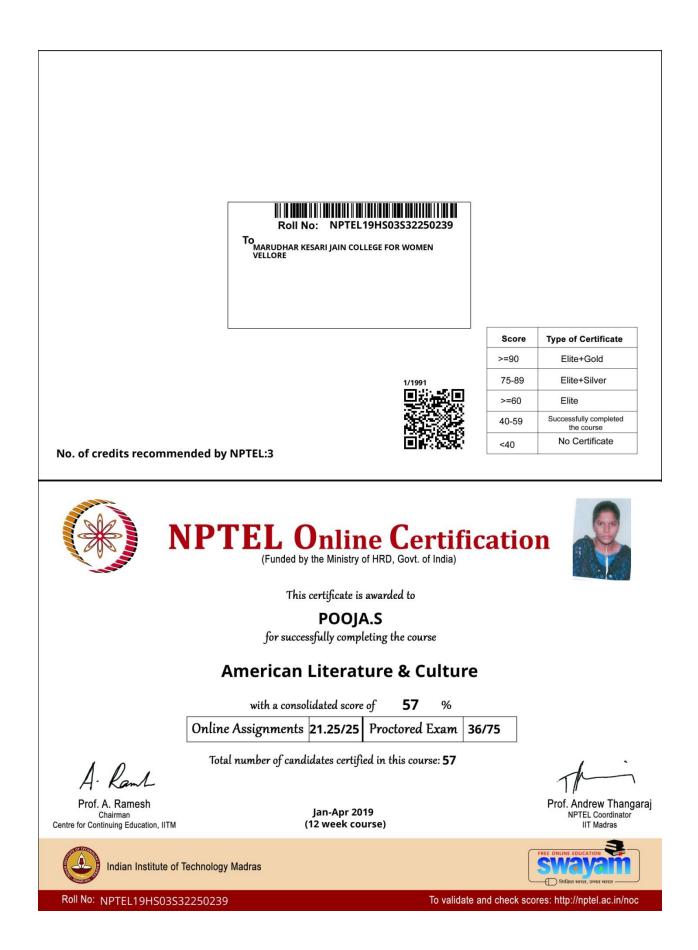

| 28 | NPTEL19<br>HS03S32<br>250214 | noc19-<br>hs03 | American<br>Literature &<br>Culture                                           | NOORUL AYN MF  | Student | English     | 64 | Elite                     |
|----|------------------------------|----------------|-------------------------------------------------------------------------------|----------------|---------|-------------|----|---------------------------|
| 29 | NPTEL19<br>HS03S32<br>250221 | noc19-<br>hs03 | American<br>Literature &<br>Culture                                           | LAKSHMI K      | Faculty | English     | 49 | Successfully completed    |
| 30 | NPTEL19<br>HS03S32<br>250226 | noc19-<br>hs03 | American<br>Literature &<br>Culture                                           | JAHAN ARA S K  | Faculty | English     | 52 | Successfully completed    |
| 31 | NPTEL19<br>HS03S32<br>250230 | noc19-<br>hs03 | American<br>Literature &<br>Culture                                           | ANJALI         | Faculty | English     | 63 | Elite                     |
| 32 | NPTEL19<br>HS03S32<br>250233 | noc19-<br>hs03 | American<br>Literature &<br>Culture                                           | PAVITHRA.J     | Faculty | English     | 55 | Successfully<br>completed |
| 33 | NPTEL19<br>HS03S32<br>250236 | noc19-<br>hs03 | American<br>Literature &<br>Culture                                           | K.P. USHA      | Faculty | English     | 58 | Successfully<br>completed |
| 34 | NPTEL19<br>HS03S32<br>250239 | noc19-<br>hs03 | American<br>Literature &<br>Culture                                           | POOJA.S        | Student | English     | 57 | Successfully<br>completed |
| 35 | NPTEL19<br>HS18S42<br>250036 | noc19-<br>hs18 | English<br>language for<br>Competitive<br>exams                               | HEMAMALINI N   | Faculty | English     | 61 | Elite                     |
| 36 | NPTEL19<br>HS22S32<br>250091 | noc19-<br>hs22 | Enhancing Soft<br>Skills and<br>Personality                                   | M.RAJESHWARI   | Faculty | English     | 83 | Elite+Silver              |
| 37 | NPTEL19<br>HS29S11<br>950243 | noc19-<br>hs29 | Postcolonial<br>Literature                                                    | UMAMAGESWARI A | Faculty | English     | 12 | No<br>Certificate         |
| 38 | NPTEL19<br>MA04S52<br>250029 | noc19-<br>ma04 | Transform<br>Calculus and<br>its applications<br>in Differential<br>Equations | MAHESHWARI M   | Student | Mathematics | 55 | Successfully<br>completed |
| 39 | NPTEL19<br>MA04S52<br>250107 | noc19-<br>ma04 | Transform<br>Calculus and<br>its applications<br>in Differential<br>Equations | SOUNDARYA D    | Student | Mathematics | 25 | No<br>Certificate         |