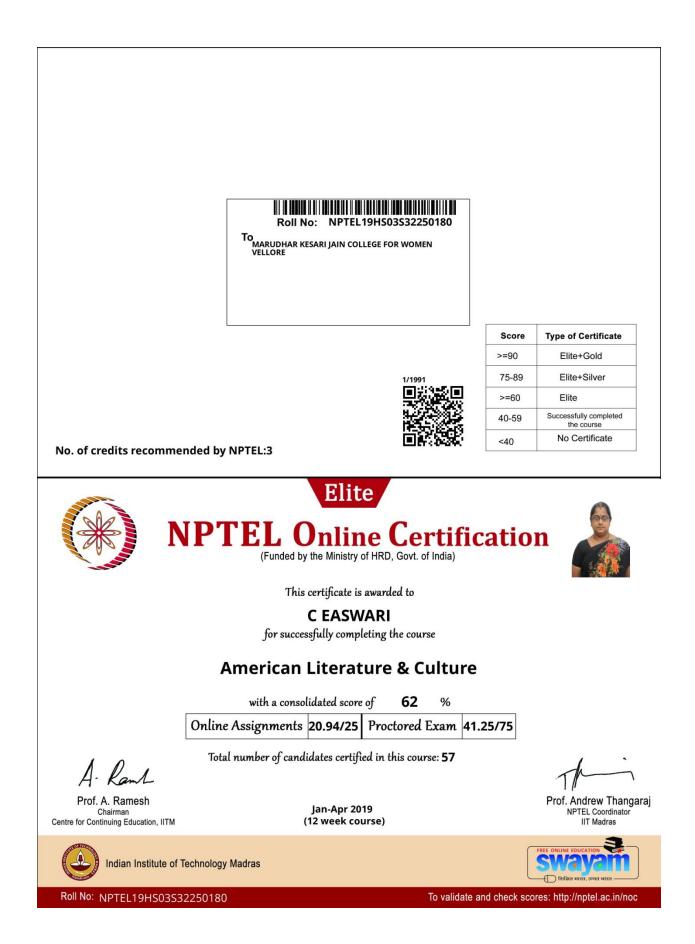

| 16 | NPTEL19<br>GE01S11<br>950104 | noc19-<br>ge01 | Health<br>Research<br>Fundamentals  | PRIYADHARSHINI<br>KB | Student | Food<br>Technology | 32 | No<br>Certificate         |
|----|------------------------------|----------------|-------------------------------------|----------------------|---------|--------------------|----|---------------------------|
| 17 | NPTEL19<br>GE03852<br>250004 | noc19-<br>ge03 | Introduction to<br>Research         | N. KARPAGAM          | Faculty | Commerce           | 53 | Successfully completed    |
| 18 | NPTEL19<br>HS03S32<br>020344 | noc19-<br>hs03 | American<br>Literature &<br>Culture | S.V.ASHOKKUMAR       | Faculty | English            | 40 | Successfully<br>completed |
| 19 | NPTEL19<br>HS03S32<br>250004 | noc19-<br>hs03 | American<br>Literature &<br>Culture | DEEPIKA .C           | Student | English            | 57 | Successfully<br>completed |
| 20 | NPTEL19<br>HS03S32<br>250085 | noc19-<br>hs03 | American<br>Literature &<br>Culture | HEMAMALINI N         | Faculty | English            | 66 | Elite                     |
| 21 | NPTEL19<br>HS03S32<br>250119 | noc19-<br>hs03 | American<br>Literature &<br>Culture | SUMYIRRA A           | Faculty | English            | 53 | Successfully<br>completed |
| 22 | NPTEL19<br>HS03S32<br>250140 | noc19-<br>hs03 | American<br>Literature &<br>Culture | E.G.HIMA BINDU       | Faculty | English            | 63 | Elite                     |
| 23 | NPTEL19<br>HS03S32<br>250158 | noc19-<br>hs03 | American<br>Literature &<br>Culture | UMAMAGESWARI A       | Faculty | English            | 56 | Successfully<br>completed |
| 24 | NPTEL19<br>HS03S32<br>250170 | noc19-<br>hs03 | American<br>Literature &<br>Culture | PRIYADHARSHINI P     | Faculty | English            | 56 | Successfully<br>completed |
| 25 | NPTEL19<br>HS03S32<br>250180 | noc19-<br>hs03 | American<br>Literature &<br>Culture | C EASWARI            | Faculty | English            | 62 | Elite                     |
| 26 | NPTEL19<br>HS03S32<br>250190 | noc19-<br>hs03 | American<br>Literature &<br>Culture | DIVYABRINDHA B       | Faculty | English            | 55 | Successfully<br>completed |
| 27 | NPTEL19<br>HS03S32<br>250198 | noc19-<br>hs03 | American<br>Literature &<br>Culture | VIDHYA.B             | Student | English            | 49 | Successfully<br>completed |