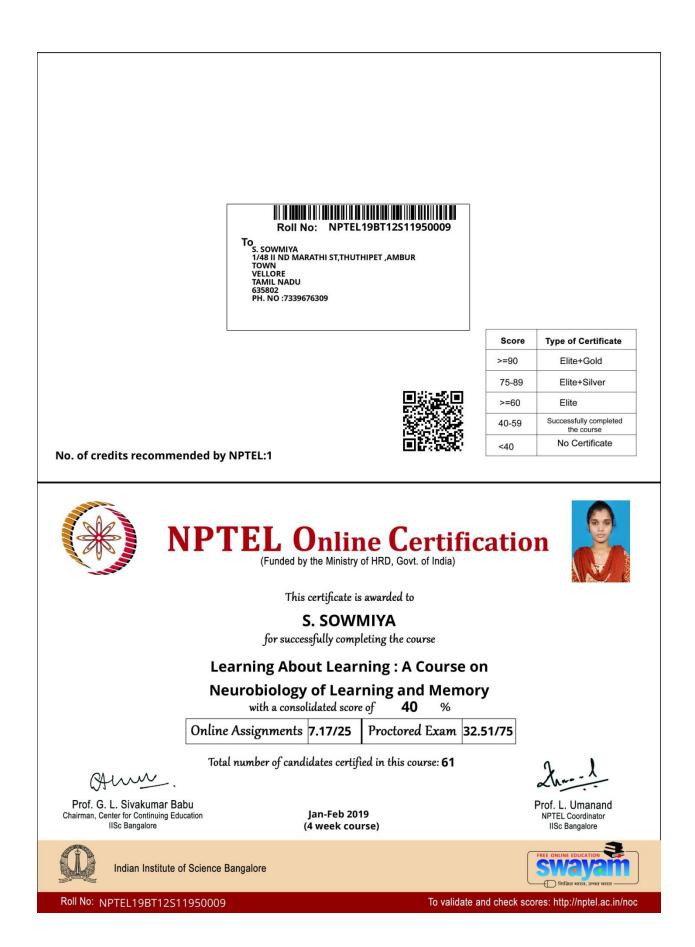

# Exam Details (2019 January - April)

| S.No | Roll<br>Number               | Course<br>Id   | Course<br>Name                                                                              | Name       | Role    | Department    | Final Score | Certificate<br>Type       |
|------|------------------------------|----------------|---------------------------------------------------------------------------------------------|------------|---------|---------------|-------------|---------------------------|
| 1    | NPTEL19<br>BT05S11<br>950128 | noc19-<br>bt05 | Human<br>Molecular<br>Genetics                                                              | MYVIZHI. V | Student | Biotechnology | 35          | No<br>Certificate         |
| 2    | NPTEL19<br>BT05S11<br>950154 | noc19-<br>bt05 | Human<br>Molecular<br>Genetics                                                              | PRIYANKA.M | Student | Biotechnology | 29          | No<br>Certificate         |
| 3    | NPTEL19<br>BT06S32<br>250045 | noc19-<br>bt06 | Cell Culture<br>Technologies                                                                | JANAKI .G  | Student | Biotechnology | 55          | Successfully completed    |
| 4    | NPTEL19<br>BT06S32<br>250047 | noc19-<br>bt06 | Cell Culture<br>Technologies                                                                | SHALINI.C  | Student | Biotechnology | 50          | Successfully completed    |
| 5    | NPTEL19<br>BT06S32<br>250049 | noc19-<br>bt06 | Cell Culture<br>Technologies                                                                | VARSHINI.P | Student | Biotechnology | 56          | Successfully completed    |
| 6    | NPTEL19<br>BT12S11<br>950009 | noc19-<br>bt12 | Learning<br>about<br>Learning : A<br>Course on<br>Neurobiology<br>of Learning<br>and Memory | S. SOWMIYA | Student | Biotechnology | 40          | Successfully<br>completed |
| 7    | NPTEL19<br>BT12S11<br>950085 | noc19-<br>bt12 | Learning<br>about<br>Learning : A<br>Course on<br>Neurobiology<br>of Learning<br>and Memory | RENUGA.A   | Student | Biotechnology | 26          | No<br>Certificate         |