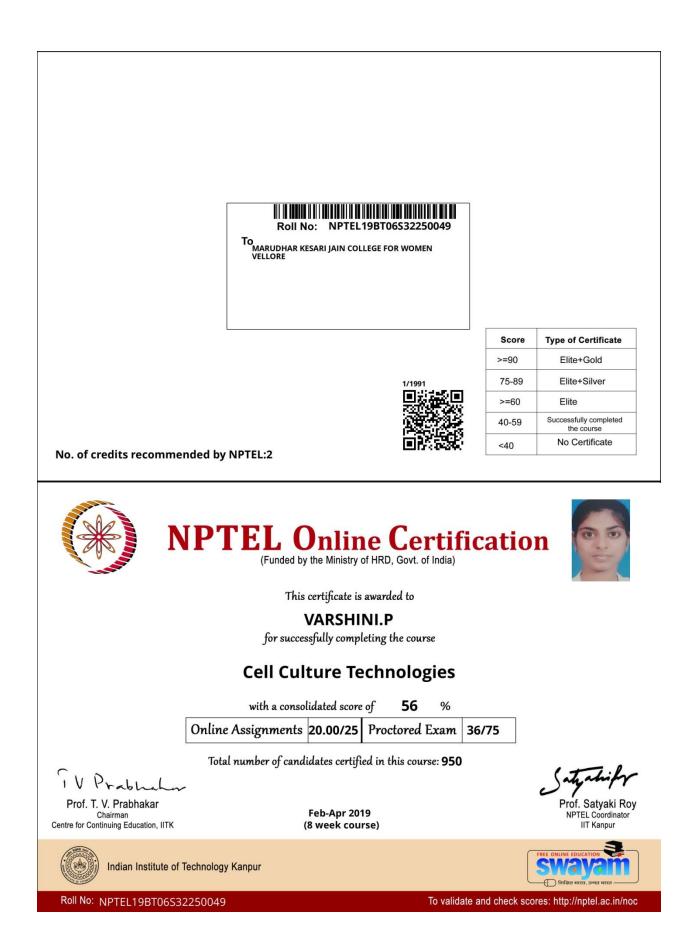

| 8  | NPTEL19<br>BT12S11<br>950127 | noc19-<br>bt12 | Learning<br>about<br>Learning : A<br>Course on<br>Neurobiology<br>of Learning<br>and Memory | V.DIVYA SHREE    | Student | Biotechnology       | 24 | No<br>Certificate         |
|----|------------------------------|----------------|---------------------------------------------------------------------------------------------|------------------|---------|---------------------|----|---------------------------|
| 9  | NPTEL19<br>BT12S11<br>950153 | noc19-<br>bt12 | Learning<br>about<br>Learning : A<br>Course on<br>Neurobiology<br>of Learning<br>and Memory | DIVYA PRIYA .S   | Student | Biotechnology       | 21 | No<br>Certificate         |
| 10 | NPTEL19<br>BT12S11<br>950167 | noc19-<br>bt12 | Learning<br>about<br>Learning : A<br>Course on<br>Neurobiology<br>of Learning<br>and Memory | PAVITHRA .E      | Student | Biotechnology       | 35 | No<br>Certificate         |
| 11 | NPTEL19<br>BT12S11<br>950171 | noc19-<br>bt12 | Learning<br>about<br>Learning : A<br>Course on<br>Neurobiology<br>of Learning<br>and Memory | ASHA .E          | Student | Biotechnology       | 26 | No<br>Certificate         |
| 12 | NPTEL19<br>BT13S42<br>250020 | noc19-<br>bt13 | Bioengineering<br>: An Interface<br>with Biology<br>and Medicine                            | NABIHA ZAINAB    | Student | Biotechnology       | 43 | Successfully<br>completed |
| 13 | NPTEL19<br>BT13S42<br>250081 | noc19-<br>bt13 | Bioengineering<br>: An Interface<br>with Biology<br>and Medicine                            | SALMA SUQLAIN .M | Student | Biotechnology       | 28 | No<br>Certificate         |
| 14 | NPTEL19<br>CS12S322<br>50014 | noc19-<br>cs12 | Data Base<br>Management<br>System                                                           | L.HEMALATHA      | Faculty | Computer<br>Science | 55 | Successfully completed    |
| 15 | NPTEL19<br>GE01S11<br>950030 | noc19-<br>ge01 | Health<br>Research<br>Fundamentals                                                          | MAHESHWARI .S    | Student | Others              | 53 | Successfully<br>completed |